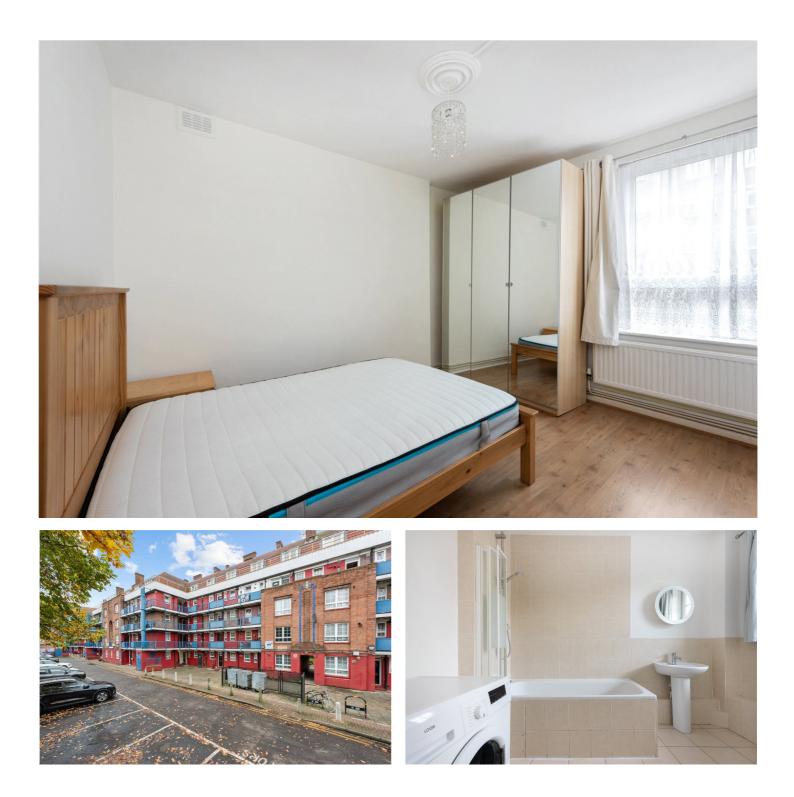

### **DESCRIPTION:**

Standing at 519 sq. ft. is this well-presented one-bedroom apartment with plenty storage space, living room, family bathroom and separate kitchen only 0.1 mile from Shadwell Overground and DLR station. The separate kitchen offers plenty of worktop space and is fully fitted.

The property stands enviably on the fringes of St. Katherine's and Wapping. For the ease and convenience of commuters, the property lies near Cycle Superhighway. It is also ideal for easy access into the City and Canary Wharf via Shadwell DLR and Overground Station which is located 0.1 mile from the property as well as being within walking distance to an abundance of local amenities in St Katherines Dock and Whitechapel.