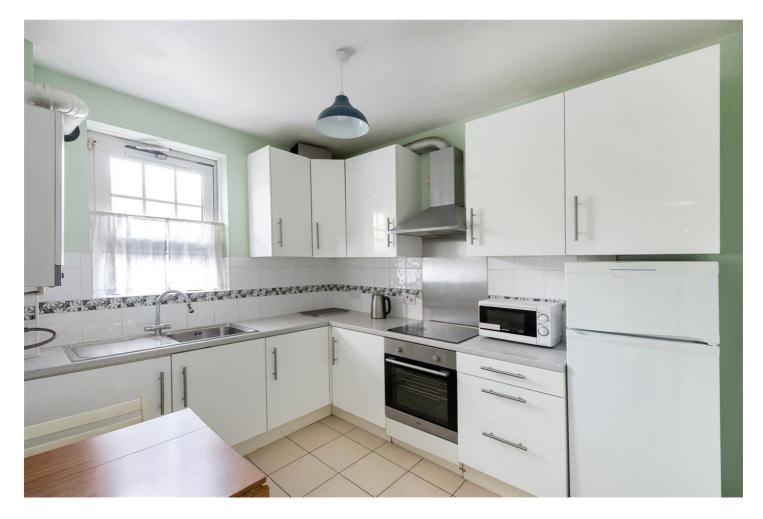

### **DESCRIPTION:**

Standing at 519 sq. ft. is this well-presented one-bedroom apartment with plenty storage space, living room, family bathroom and separate kitchen only 0.1 mile from Shadwell Overground and DLR station. The separate kitchen offers plenty of worktop space and is fully fitted.