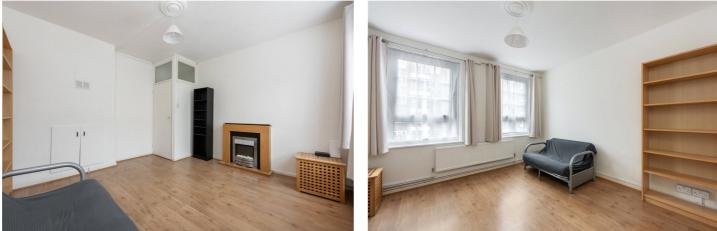

### **DESCRIPTION:**

Standing at 519 sq. ft. is this well-presented one-bedroom apartment with plenty storage space, living room, family bathroom and separate kitchen only 0.1 mile from Shadwell Overground and DLR station. The separate kitchen offers plenty of worktop space and is fully fitted.