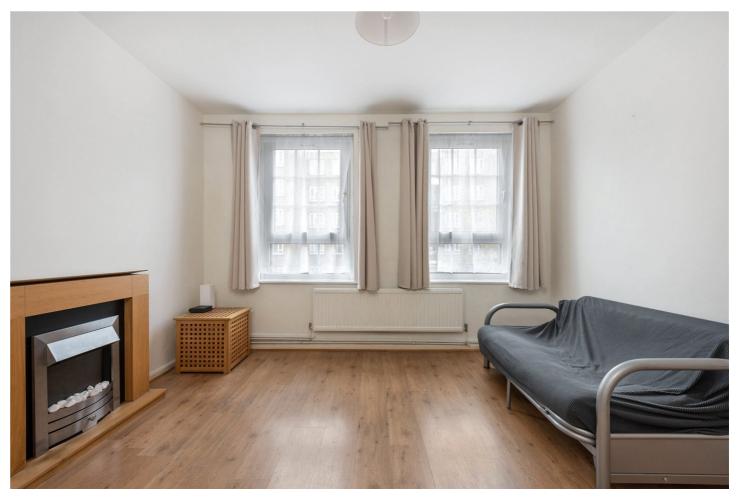

### **DESCRIPTION:**

Standing at 519 sq. ft. is this well-presented one-bedroom apartment with plenty storage space, living room, family bathroom and separate kitchen only 0.1 mile from Shadwell Overground and DLR station. The separate kitchen offers plenty of worktop space and is fully fitted.