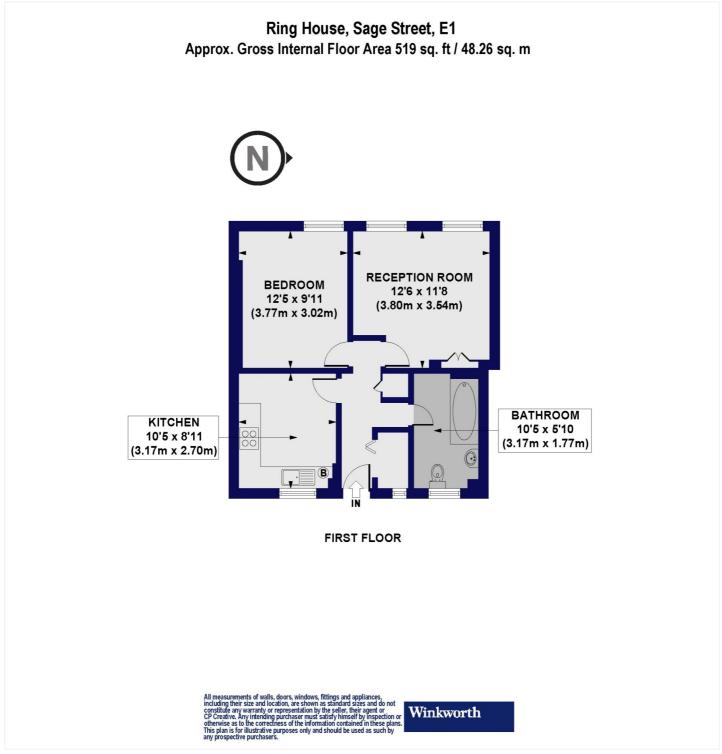

### **DESCRIPTION:**

Standing at 519 sq. ft. is this well-presented one-bedroom apartment with plenty storage space, living room, family bathroom and separate kitchen only 0.1 mile from Shadwell Overground and DLR station. The separate kitchen offers plenty of worktop space and is fully fitted.

# Winkworth

See things differently

This floorplan is for illustration purposes only and is not to scale. The position and size of doors, windows, appliances and other features are approximate.

Shoreditch | 020 7749 7650 | shoreditch@winkworth.co.uk