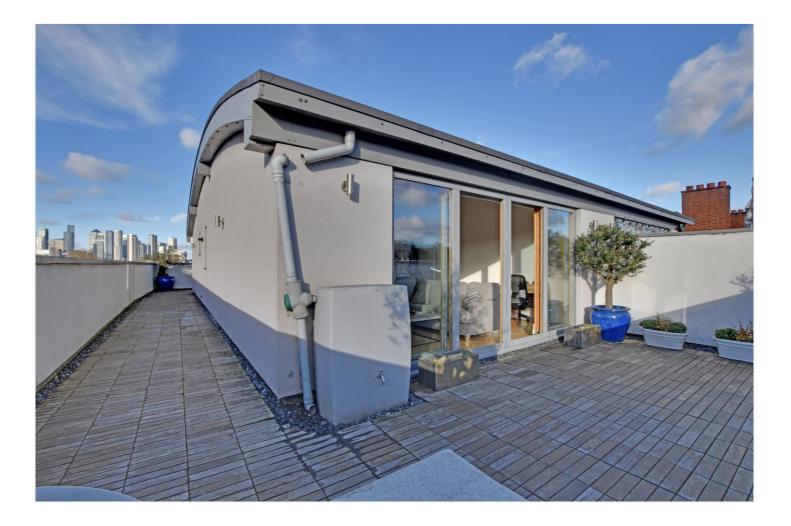

## A WONDERFUL AND COMPLETELY UNIQUE ONE BEDROOM PENTHOUSE, THAT IS LOCATED MERE MOMENTS FROM THE ROYAL PARK AND FEATURES A FABULOUS WRAP AROUND ROOF TERRACE! INTERNALLY MEASURING AT 543 SQ FT!

Greenwich | 02030533033 | greenwich@winkworth.co.uk

In lovely condition through, the flat features a large and bright 24ft reception room that has high curved ceilings and has an open plan kitchen area that offers all the usual fitted white goods. There is a well presented family bathroom and a double bedroom. As mentioned, the property has a superb wrap around balcony, with fantastic views toward the park, but also into Greenwich and Canary Wharf beyond!