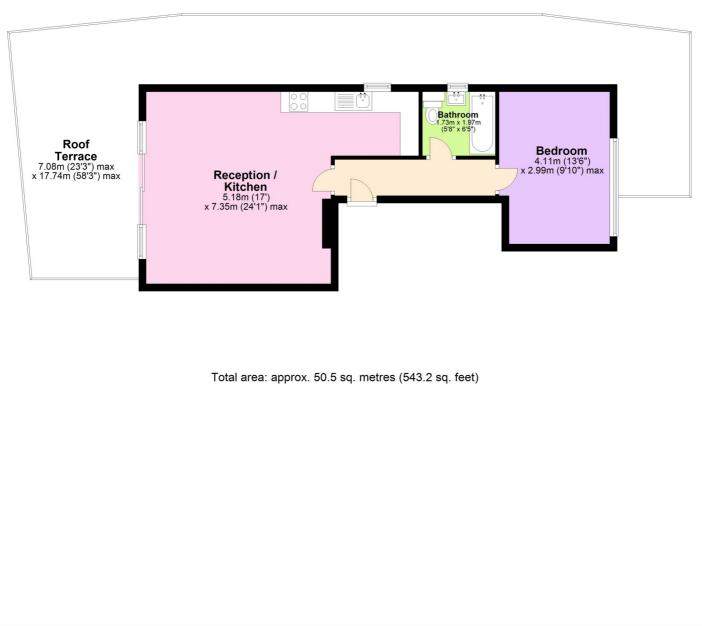

#### Third Floor

Approx. 50.5 sq. metres (543.2 sq. feet)

This floorplan is for illustration purposes only and is not to scale. The position and size of doors, windows, appliances and other features are approximate.