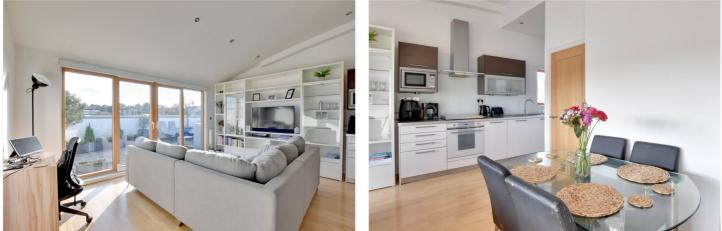

In lovely condition through, the flat features a large and bright 24ft reception room that has high curved ceilings and has an open plan kitchen area that offers all the usual fitted white goods. There is a well presented family bathroom and a double bedroom. As mentioned, the property has a superb wrap around balcony, with fantastic views toward the park, but also into Greenwich and Canary Wharf beyond!

### **AT A GLANCE**

- superb penthouse apartment
- one bedroom
- large wrap around roof terrace
- views of park and Canary Wharf
- bright 24ft reception/kitchen
- moments from Maze Hill rail
- moments from Royal Park
- Close to town centre
- offered with no chain