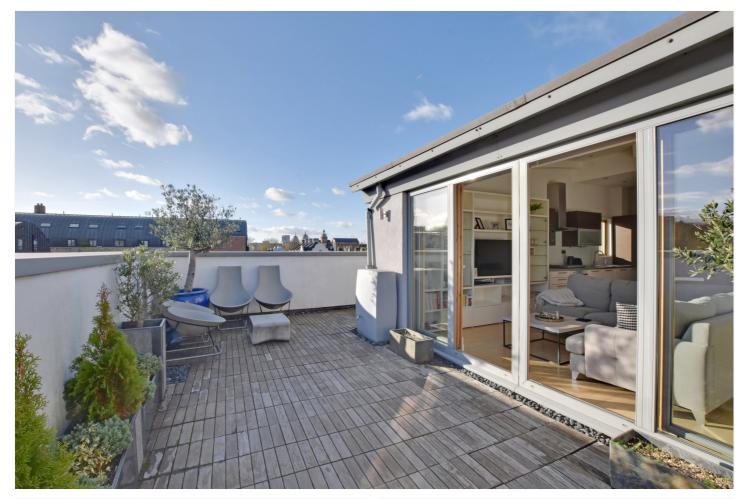

## A WONDERFUL AND COMPLETELY UNIQUE ONE BEDROOM PENTHOUSE, THAT IS LOCATED MERE MOMENTS FROM THE ROYAL PARK AND FEATURES A FABULOUS WRAP AROUND ROOF TERRACE! INTERNALLY MEASURING AT 543 SQ FT!

Greenwich | 02030533033 | greenwich@winkworth.co.uk

#### **DESCRIPTION:**

A wonderful and completely unique one bedroom Penthouse, that is located mere moments from The Royal Park and features a fabulous wrap around roof terrace! Internally measuring at 543 sq ft!

In lovely condition through, the flat features a large and bright 24ft reception room that has high curved ceilings and has an open plan kitchen area that offers all the usual fitted white goods. There is a well presented family bathroom and a double bedroom. As mentioned, the property has a superb wrap around balcony, with fantastic views toward the park, but also into Greenwich and Canary Wharf beyond!

Cygnet House is well located on the corner of Trafalgar Grove and Woodland Crescent and is just a few seconds walk away from The Park and Maze Hill mainline rail. This is certainly considered a great location to be in, as it is also close to the town centre, but also not far from the river walk and indeed the north Greenwich peninsula, with Jubilee line and O2 arena. Your earliest viewing is highly recommended!

### **AT A GLANCE**

- superb penthouse apartment
- one bedroom
- large wrap around roof terrace
- views of park and Canary Wharf
- bright 24ft reception/kitchen
- moments from Maze Hill rail
- moments from Royal Park
- Close to town centre
- offered with no chain