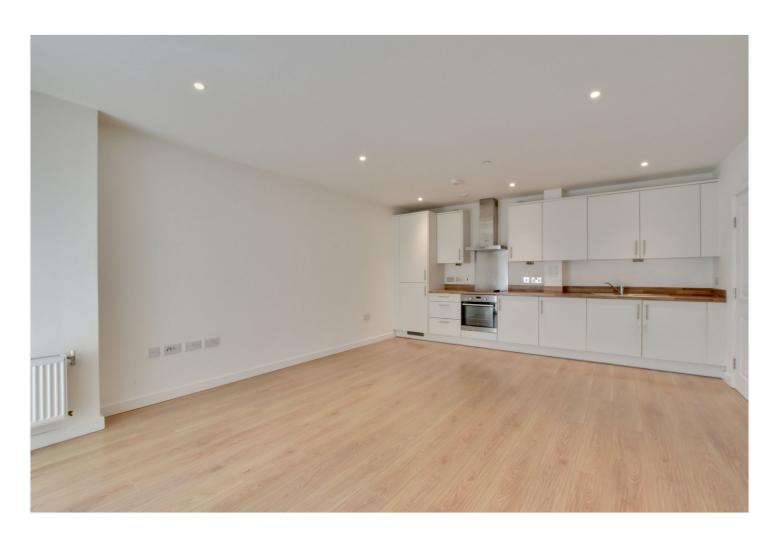

Offered with no chain and in superb condition throughout, the property measures an impressive 590 sq ft and briefly comprises a large 19ft reception room, with an open plan kitchen which features all the usual white goods one would expect. This room in turn opens onto a front private terrace. There is a good sized double bedroom, a utility cupboard off the hallway and a well fitted modern family bathroom. Aside from parking, the property also benefits from a concierge service.

## **AT A GLANCE**

- one bedroom apartment
- ground floor maisonette
- private terrace
- secure underground parking
- circa 590 sq ft
- 19ft open plan rec/kitchen
- concierge service
- no chain
- North Greenwich Peninsula
- moments from river and O2
- EWS1 compliant