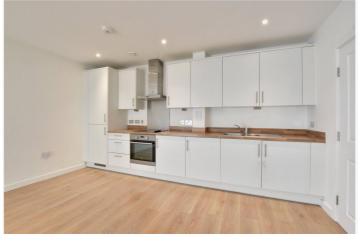

Offered with no chain and in superb condition throughout, the property measures an impressive 590 sq ft and briefly comprises a large 19ft reception room, with an open plan kitchen which features all the usual white goods one would expect. This room in turn opens onto a front private terrace. There is a good sized double bedroom, a utility cupboard off the hallway and a well fitted modern family bathroom. Aside from parking, the property also benefits from a concierge service.