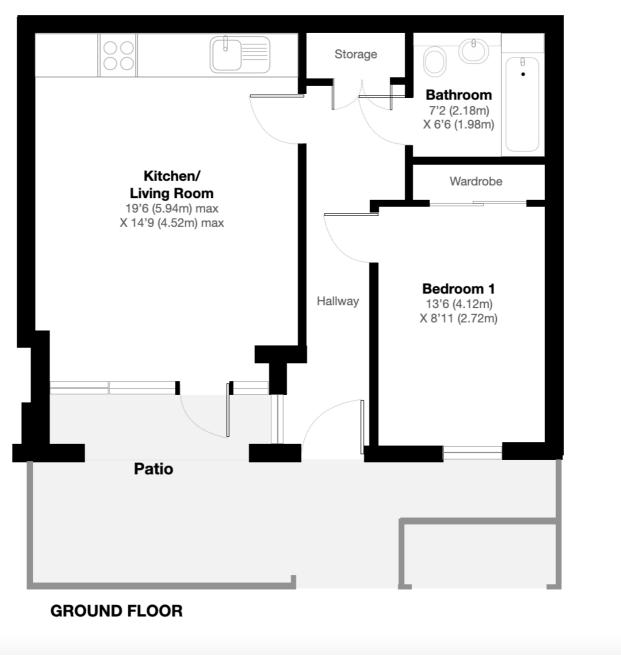

## Barge Walk, London, SE10

Approximate Area = 590.96 sq ft / 54.9m<sup>2</sup> For identification only - Not to scale

This floorplan is for illustration purposes only and is not to scale. The position and size of doors, windows, appliances and other features are approximate.