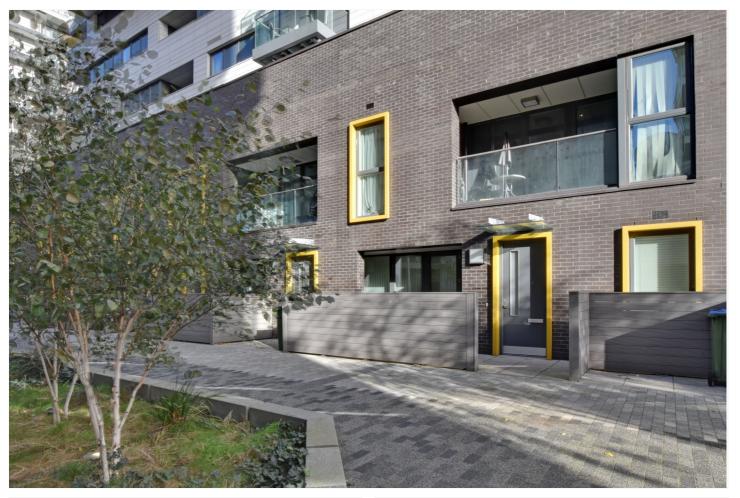

## **DESCRIPTION:**

A beautifully presented and large one bedroom ground floor maisonette, that features a private terrace and secure underground parking! Located on the North Greenwich Peninsula! EWS1 compliant!

Offered with no chain and in superb condition throughout, the property measures an impressive 590 sq ft and briefly comprises a large 19ft reception room, with an open plan kitchen which features all the usual white goods one would expect. This room in turn opens onto a front private terrace. There is a good sized double bedroom, a utility cupboard off the hallway and a well fitted modern family bathroom. Aside from parking, the property also benefits from a concierge service.

Platinum Riverside is certainly one of the best developments currently available in the area, and sits on the North Greenwich Peninsula, just adjacent to the river, and a short walk to the O2 arena, cable car and Jubilee Line extension. The town centre is also close by, offering a fantastic array of shops and restaurants, along with The Royal Park.