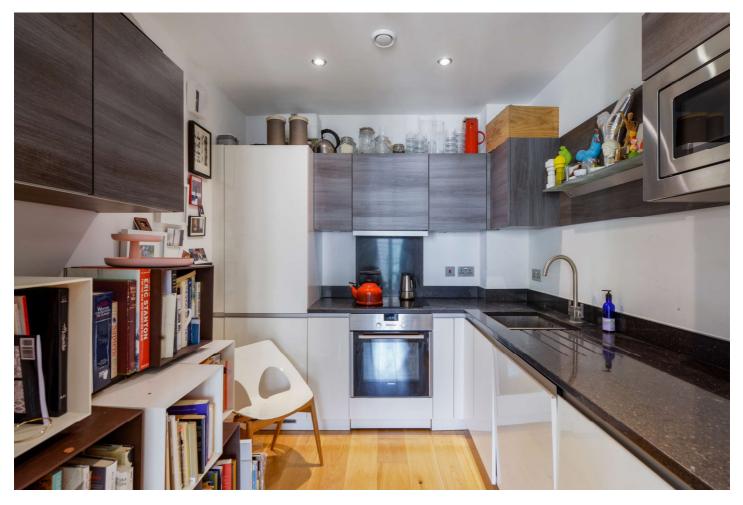

#### **DESCRIPTION:**

A fantastic one bedroom second floor flat presented in immaculate condition. The open plan kitchen is fully integrated and the reception area has great space for both a dining table and living room furniture. The living room opens on to a fabulous deep balcony with large enough space for a table and chairs.