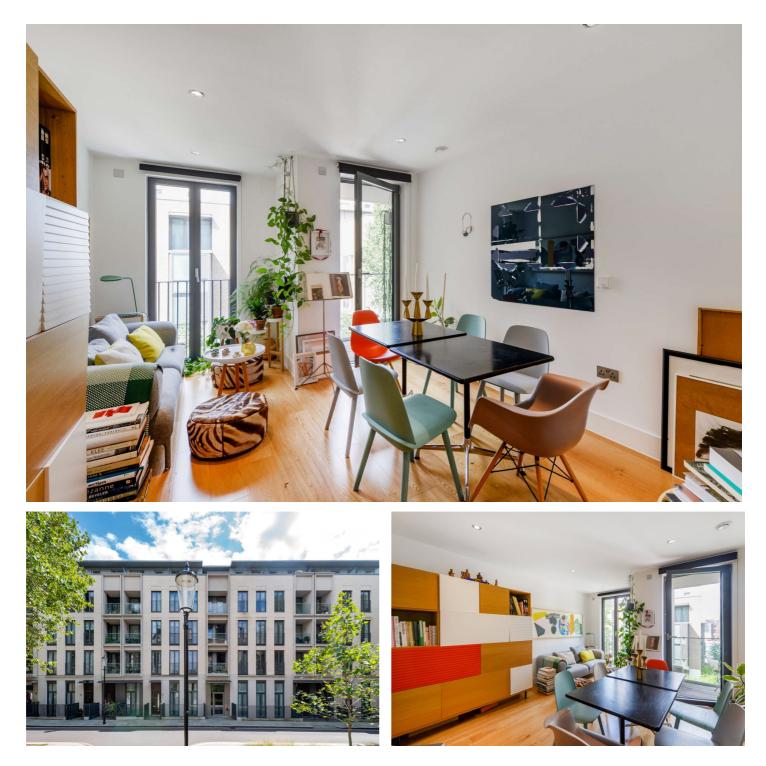

#### **DESCRIPTION:**

A fantastic one bedroom second floor flat presented in immaculate condition. The open plan kitchen is fully integrated and the reception area has great space for both a dining table and living room furniture. The living room opens on to a fabulous deep balcony with large enough space for a table and chairs.

This vibrant pocket of London offers an ecclectic village-feel in the heart of West London; full of excitment. history. shopping and nightlife.

for every step...