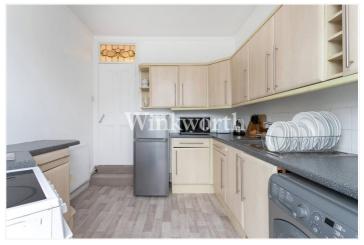

## **DESCRIPTION:**

A light and spacious flat offered for sale chain-free, arranged on the entire first floor of a terraced Edwardian house in a desirable location approximately half a mile from Palmers Green rail station (to Moorgate) and shopping amenities on Green Lanes. You will also find a wealth of open spaces nearby, including Broomfield and Grovelands Parks.

The property enjoys just over 760 Sq.ft of light and spacious accommodation with high ceilings and a private section of the driveway. You will find a generously sized living room with a bay window, a fitted kitchen, well-proportioned bedrooms (one currently used as a dining room), a bathroom, and a separate WC. The property also benefits from a long landing leading to all rooms. We highly recommend a viewing to fully appreciate the space this fantastic flat has to offer.