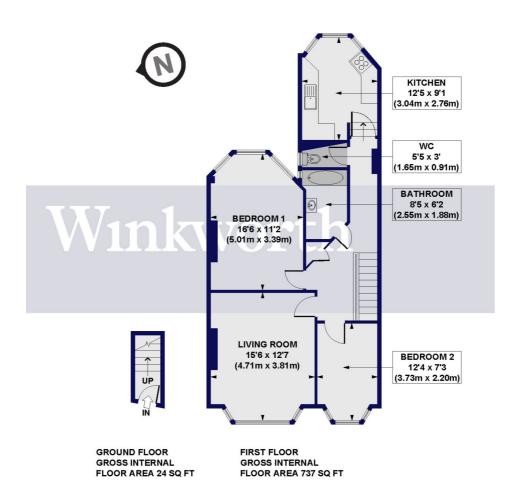

## Caversham Avenue, N13 Approx. Gross Internal Floor Area 761 sq. ft / 70.72 sq. m

All measurements of walls, doors, windows, fittings and appliances, including their size and location, are shown as standard sizes and do not constitute any warranty or representation by the seller, their agent or CP Creative. Any intending purchaser must satisfy himself by inspection or otherwise as to the correctness of the information contained in these plans.

This floorplan is for illustration purposes only and is not to scale. The position and size of doors, windows, appliances and other features are approximate.

Palmers Green | 020 8920 9900 | palmersgreen@winkworth.co.uk