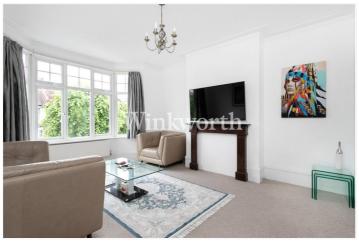

The property enjoys just over 760 Sq.ft of light and spacious accommodation with high ceilings and a private section of the driveway. You will find a generously sized living room with a bay window, a fitted kitchen, well-proportioned bedrooms (one currently used as a dining room), a bathroom, and a separate WC. The property also benefits from a long landing leading to all rooms. We highly recommend a viewing to fully appreciate the space this fantastic flat has to offer.