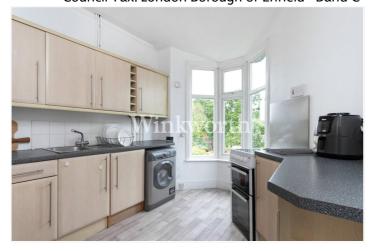

## **DESCRIPTION:**

A light and spacious flat offered for sale chain-free, arranged on the entire first floor of a terraced Edwardian house in a desirable location approximately half a mile from Palmers Green rail station (to Moorgate) and shopping amenities on Green Lanes. You will also find a wealth of open spaces nearby, including Broomfield and Grovelands Parks.

The property enjoys just over 760 Sq.ft of light and spacious accommodation with high ceilings and a private section of the driveway. You will find a generously sized living room with a bay window, a fitted kitchen, well-proportioned bedrooms (one currently used as a dining room), a bathroom, and a separate WC. The property also benefits from a long landing leading to all rooms. We highly recommend a viewing to fully appreciate the space this fantastic flat has to offer.