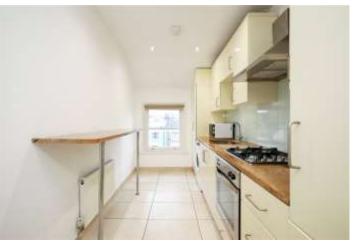

## **DESCRIPTION:**

Well-proportioned and spacious one bedroom apartment set within a converted period house. The property offers approximately 537 sq ft of internal accommodation and comprises a spacious reception room, separate fully-equipped kitchen, modern tiled bathroom and a double bedroom. It further benefits from wooden floors, double-glazed windows and ample storage throughout. The flat is presented in very good condition and is offered to the market with no onward chain.