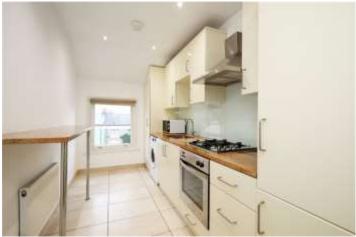

## **DESCRIPTION:**

Well-proportioned and spacious one bedroom apartment set within a converted period house. The property offers approximately 537 sq ft of internal accommodation and comprises a spacious reception room, separate fully-equipped kitchen, modern tiled bathroom and a double bedroom. It further benefits from wooden floors, double-glazed windows and ample storage throughout. The flat is presented in very good condition and is offered to the market with no onward chain.