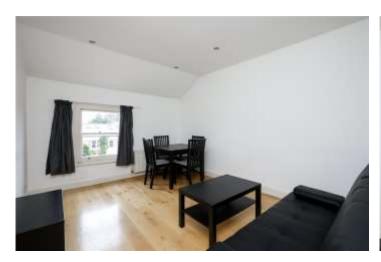

## **DESCRIPTION:**

Well-proportioned and spacious one bedroom apartment set within a converted period house. The property offers approximately 537 sq ft of internal accommodation and comprises a spacious reception room, separate fully-equipped kitchen, modern tiled bathroom and a double bedroom. It further benefits from wooden floors, double-glazed windows and ample storage throughout. The flat is presented in very good condition and is offered to the market with no onward chain.