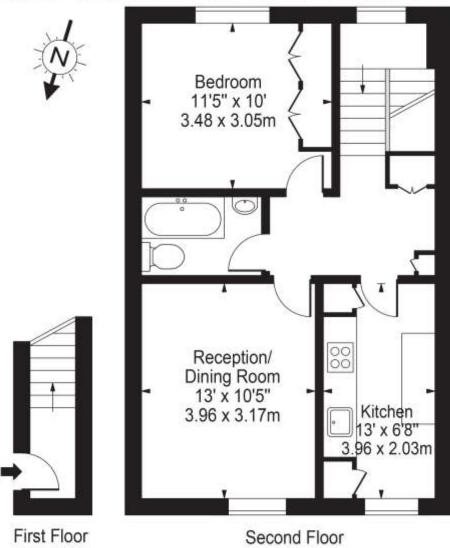

## The Grove, W5

Approx. Gross Internal Area 537 Sq Ft - 49.89 Sq M

Entrance

## For Illustration Purposes Only - Not To Scale Floor Plan by Mira Nikolova Photography

This floor plan should be used as a general outline for guidance only and does not constitute in whole or in part an offer or contract.

This floorplan is for illustration purposes only and is not to scale. The position and size of doors, windows, appliances and other features are approximate.

Ealing & Acton | 0208 896 0123 | ealing@winkworth.co.uk