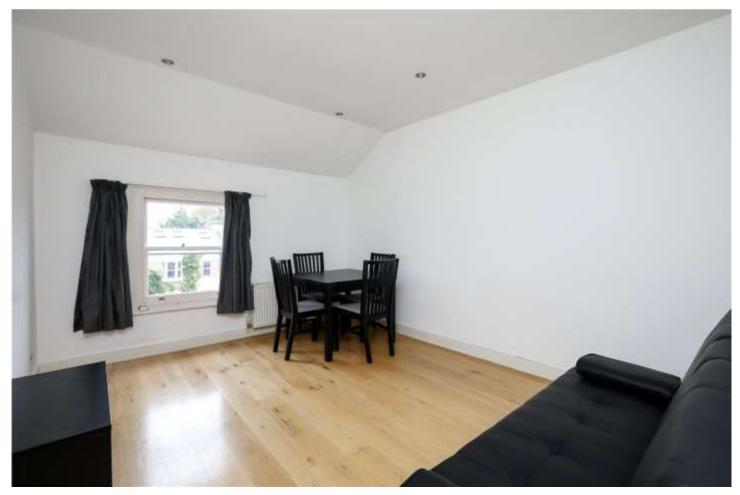

## **DESCRIPTION:**

Well-proportioned and spacious one bedroom apartment set within a converted period house. The property offers approximately 537 sq ft of internal accommodation and comprises a spacious reception room, separate fully-equipped kitchen, modern tiled bathroom and a double bedroom. It further benefits from wooden floors, double-glazed windows and ample storage throughout. The flat is presented in very good condition and is offered to the market with no onward chain.