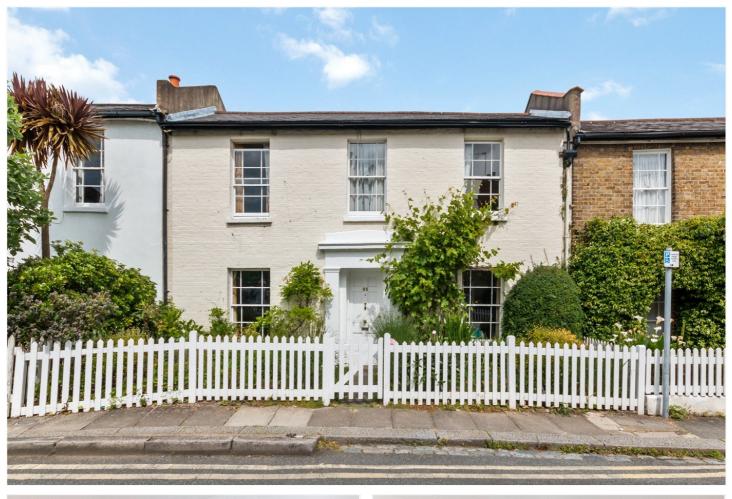

## **DOUBLE FRONTED PERIOD PROPERTY**

Forest Hill | | foresthill@winkworth.co.uk

## **DESCRIPTION:**

Located on the sought after Halifax Street is this beautiful double fronted, two-bedroom terraced house, built in the 18th century and set in the Halifax Street conservation area.

### **AT A GLANCE**

- Two bedroom house
- Period features
- Conservation Area
- SE26
- Zone 3