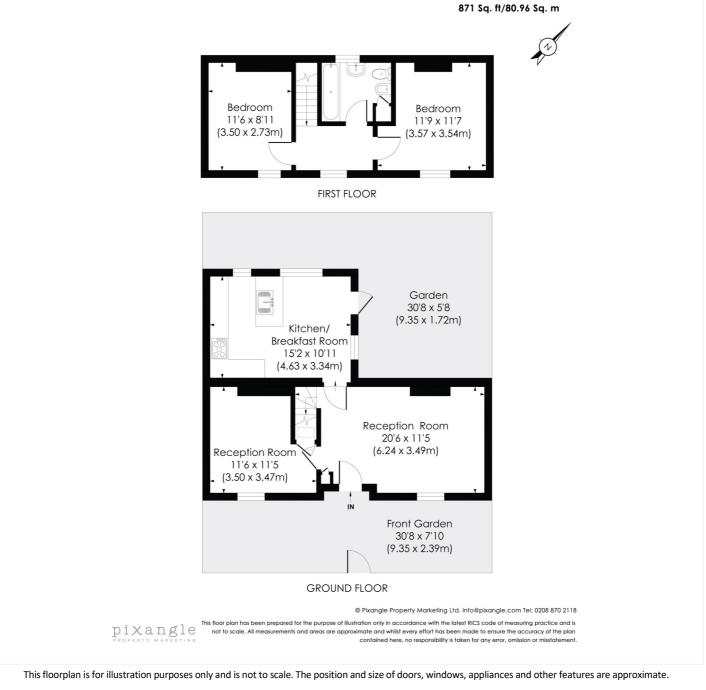

#### HALIFAX STREET, SE26

Approx. Gross Internal Floor Area

Tenure: Freehold

Term: 0 year and 0 months

Service Charge: £0 per annum

Ground Rent: £ 0 Annually (subject to increase)