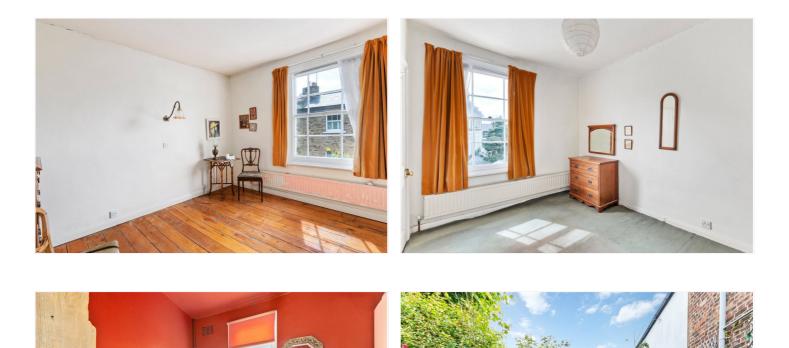

## **DESCRIPTION:**

Located on the sought after Halifax Street is this beautiful double fronted, two-bedroom terraced house, built in the 18th century and set in the Halifax Street conservation area.

### **AT A GLANCE**

- Two bedroom house
- Period features
- Conservation Area
- SE26
- Zone 3