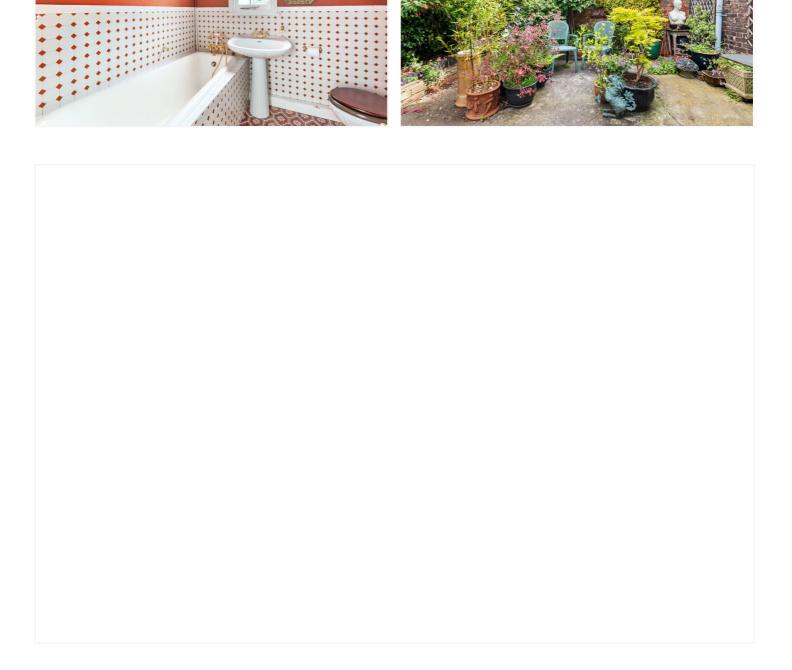

## **DESCRIPTION:**

Located on the sought after Halifax Street is this beautiful double fronted, two-bedroom terraced house, built in the 18th century and set in the Halifax Street conservation area.

### **AT A GLANCE**

- Two bedroom house
- Period features
- Conservation Area
- SE26
- Zone 3