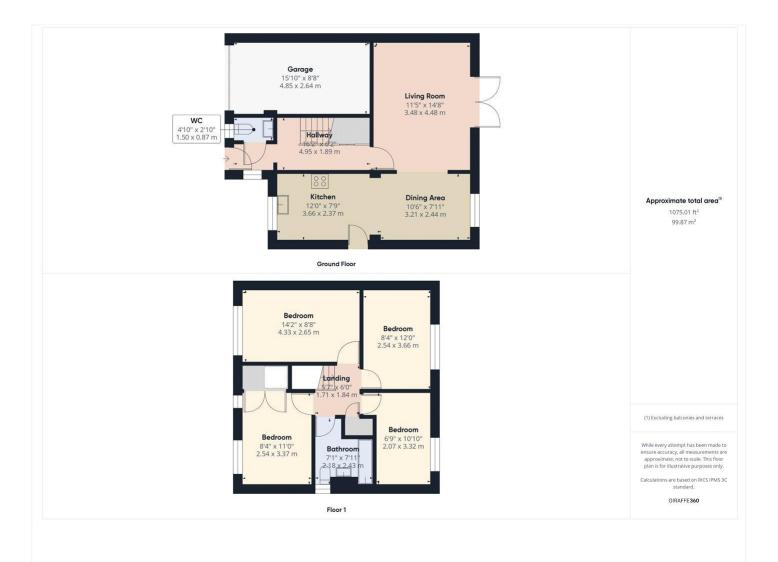

This floorplan is for illustration purposes only and is not to scale. The position and size of doors, windows, appliances and other features are approximate.

Reading | 0118 4022 300 | reading@winkworth.co.uk

Where no figures are shown, we have been unable to ascertain the information. All figures that are shown were correct at the time of printing.

for every step...