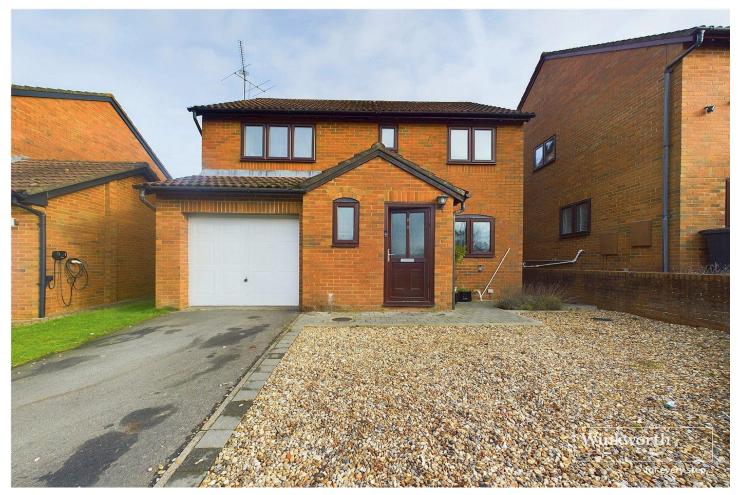

## **DESCRIPTION:**

Offered with no onward chain, this detached property in Burghfield Common boasts a modern kitchen, spacious dining area, and a welcoming living room with direct access to the large fully enclosed rear garden. The ground floor also features a convenient cloakroom. Upstairs, you'll find four double bedrooms and a family bathroom, all thoughtfully designed for comfort. Additionally, the property includes driveway parking and a garage for secure storage. Located conveniently close to local amenities, schools, and transport links, this home is perfect for families or those seeking a peaceful escape. Don't miss out on the opportunity to own this stylish property. Contact us today to arrange a viewing.

## **AT A GLANCE**

- No Onward Chain
- Detached
- Four Well Proportioned Bedrooms
- Driveway Parking & Garage
- Ground Floor Cloak room
- Fully Enclosed Garden
- Stylish First Floor Bathroom
- Burghfield Common Village Location
- Well Appointed Kitchen
- Two Receptions Rooms