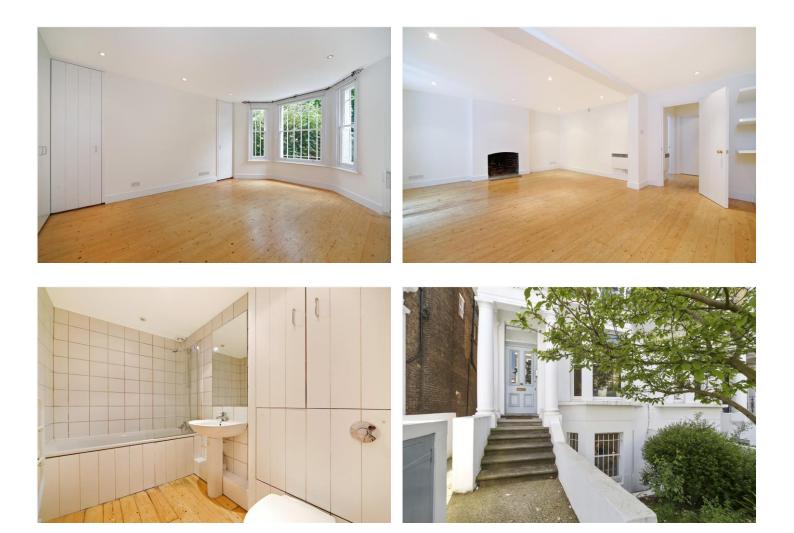

The property comprises, spacious living room with semi open plan fully fitted kitchen, double doors leading out to wonderful west facing garden with a very pretty summer house, spacious double bedroom with fantastic storage.