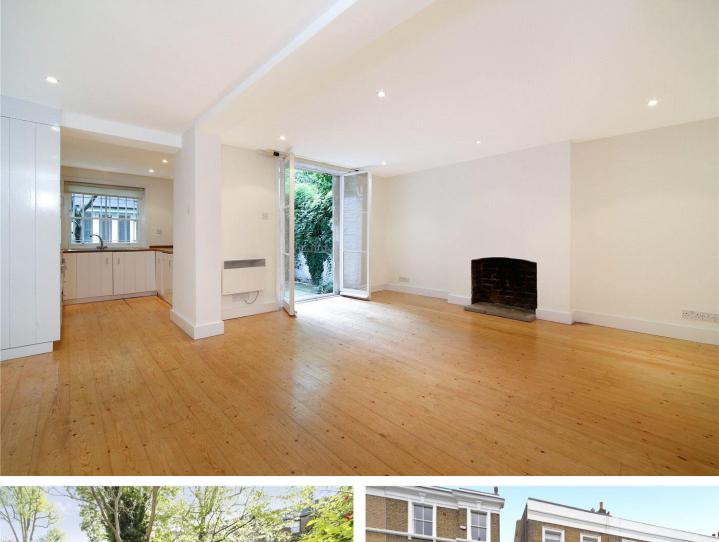

LEAMINGTON ROAD VILLAS, W11 £695 PER WEEK (£3,011.66 PCM) UNFURNISHED

A LOVELY AND VERY SPACIOUS ONE BEDROOM GARDEN FLAT WHICH BENEFITS FROM ITS OWN ENTRANCE AND WONDERFUL SUMMER HOUSE IN PRETTY PRIVATE GARDEN.

## **DESCRIPTION:**

A very charming and spacious, one bedroom garden flat which benefits from its own entrance in this beautiful period building with a fantastic west facing private garden with summer house.

The property comprises, spacious living room with semi open plan fully fitted kitchen, double doors leading out to wonderful west facing garden with a very pretty summer house, spacious double bedroom with fantastic storage.