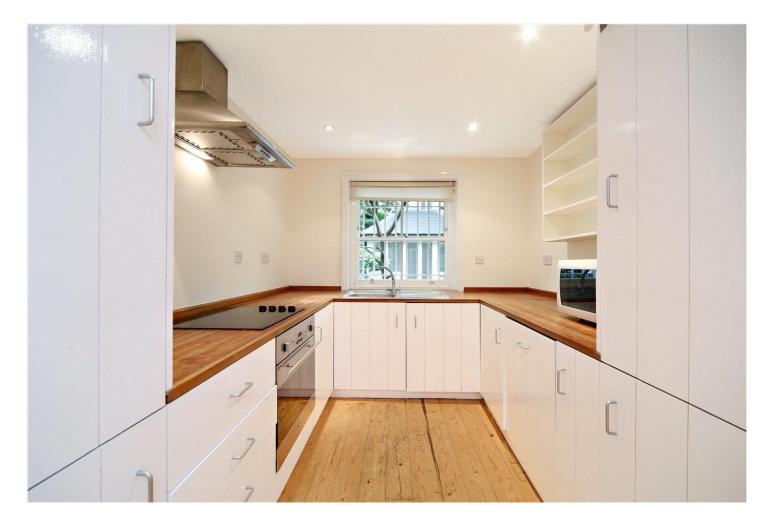

The property comprises, spacious living room with semi open plan fully fitted kitchen, double doors leading out to wonderful west facing garden with a very pretty summer house, spacious double bedroom with fantastic storage.