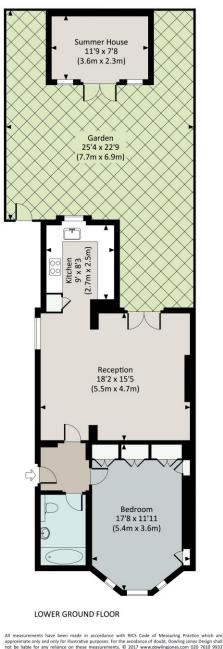

#### LEAMINGTON ROAD, W11

Approx. gross internal area 667 Sq.Ft. / 62.0 Sq.M. 757 Sq.Ft. / 70.3 Sq.M. Inc. Summer House

This floorplan is for illustration purposes only and is not to scale. The position and size of doors, windows, appliances and other features are approximate.