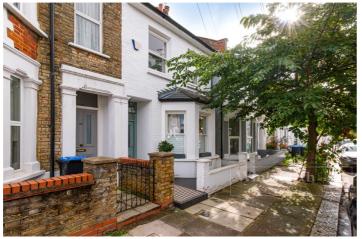

## **LOCATION:**

Ravensworth Road is perfectly located for the Bakerloo line or London Overground at Kensal Green station and the array of amenities on College Road including the Island Gastropub, L'Anglo's Italian Deli and Sonora Cafe. This location is right in the heart of Kensal Green, in the catchment for Princess Frederica School and close to local parks such as Queens Park and Roundwood Park. Highly recommended