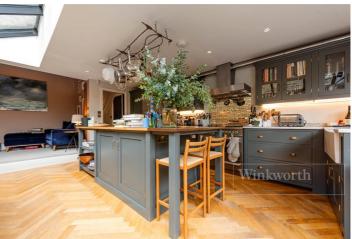

## **DESCRIPTION:**

This superb property has been a much loved family home but the countryside is calling and this family will be on the move in no time. The property has been fully extended, both on the ground floor into the side return and in the loft space which houses a guest bedroom and en-suite shower room. On the first floor the two front bedrooms have been brilliantly converted into one luxury master bedroom with walk through wardrobes and a beautiful en-suite bathroom with separate shower and double sink. There are two further bedrooms on this floor making four in total. The layout of the ground floor is fantastic as well. There is a formal sitting room to the front of the building, a cleverly designed utility room and a stunning open plan kitchen diner, with a snug area incorporated all leading onto a private garden at the rear. The property is in excellent condition throughout, ready for immediate occupation.