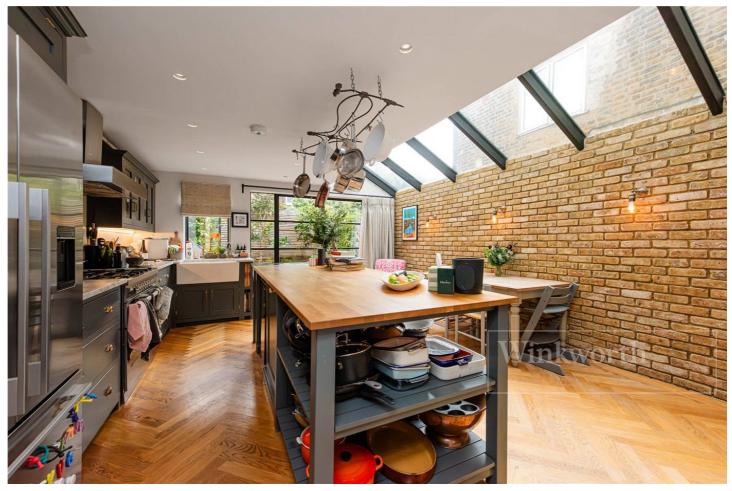

## **DESCRIPTION:**

This superb property has been a much loved family home but the countryside is calling and this family will be on the move in no time. The property has been fully extended, both on the ground floor into the side return and in the loft space which houses a guest bedroom and en-suite shower room. On the first floor the two front bedrooms have been brilliantly converted into one luxury master bedroom with walk through wardrobes and a beautiful en-suite bathroom with separate shower and double sink. There are two further bedrooms on this floor making four in total. The layout of the ground floor is fantastic as well. There is a formal sitting room to the front of the building, a cleverly designed utility room and a stunning open plan kitchen diner, with a snug area incorporated all leading onto a private garden at the rear. The property is in excellent condition throughout, ready for immediate occupation.