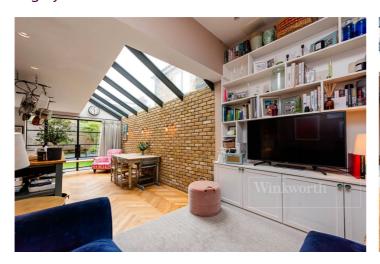

## **DESCRIPTION:**

This superb property has been a much loved family home but the countryside is calling and this family will be on the move in no time. The property has been fully extended, both on the ground floor into the side return and in the loft space which houses a guest bedroom and en-suite shower room. On the first floor the two front bedrooms have been brilliantly converted into one luxury master bedroom with walk through wardrobes and a beautiful en-suite bathroom with separate shower and double sink. There are two further bedrooms on this floor making four in total. The layout of the ground floor is fantastic as well. There is a formal sitting room to the front of the building, a cleverly designed utility room and a stunning open plan kitchen diner, with a snug area incorporated all leading onto a private garden at the rear. The property is in excellent condition throughout, ready for immediate occupation.