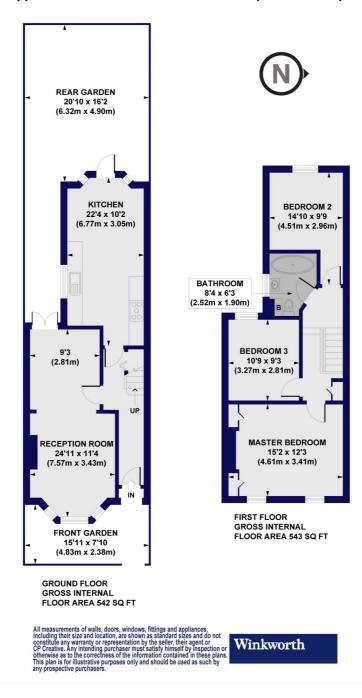

## Rowley Road, N15 Approx. Gross Internal Floor Area 1085 sq. ft / 100.76 sq. m

This floorplan is for illustration purposes only and is not to scale. The position and size of doors, windows, appliances and other features are approximate.