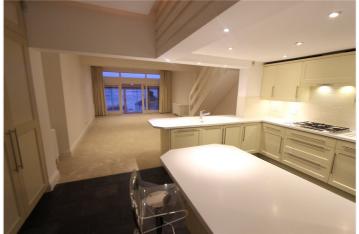

The accommodation consists of a very well appointed bespoke fitted kitchen a utility space and cloakroom and a spacious lounge diner leading to a sunroom. The entire downstairs of the property has uninterrupted estuary views.