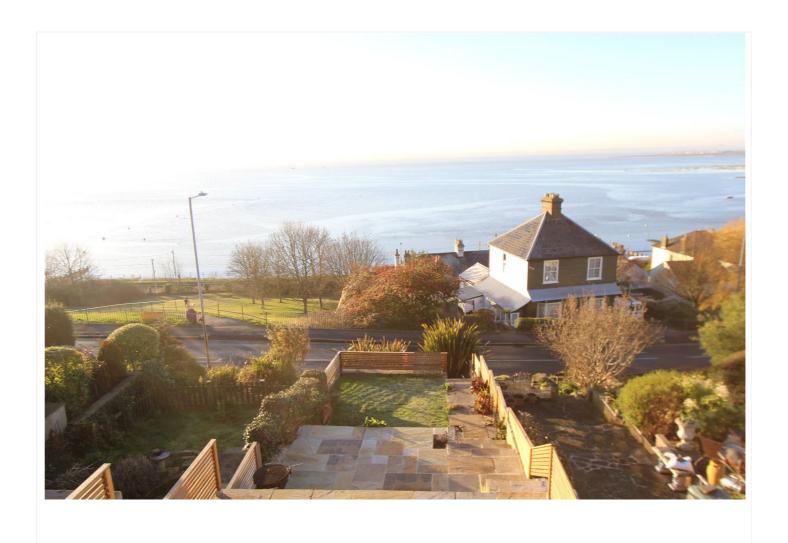

## **ACCOMMODATION**

**About The Property** - The house is situated below Leigh Broadway in the most sought after elevated location in Leigh on Sea with stunning uninterrupted views of the Thames Estuary and Leigh Old Town. The house has been totally renovated throughout.

Externally the property has two large sunning patios where the views continue leading down to a further

laid to lawn area. The entrance and parking are to the rear of the property beneath a carport

The property is a stones throw from not only Leigh Broadway and its many bars, restaurants and shops but also Old Leigh and the sea front and a ten minute walk to Leigh on Sea or Chalkwelll train station.