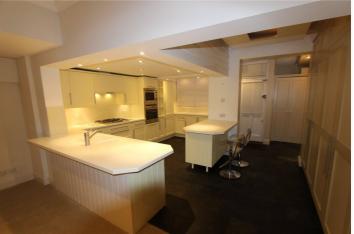

The accommodation consists of a very well appointed bespoke fitted kitchen a utility space and cloakroom and a spacious lounge diner leading to a sunroom. The entire downstairs of the property has uninterrupted estuary views.