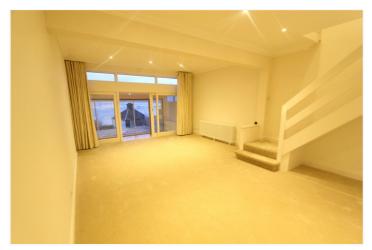

The accommodation consists of a very well appointed bespoke fitted kitchen a utility space and cloakroom and a spacious lounge diner leading to a sunroom. The entire downstairs of the property has uninterrupted estuary views.

Upstairs there are two large double bedrooms both with bespoke fitted wardrobes. The front bedroom also has uninterrupted Estuary views and a large porcelain tilled bathroom with separate shower and bath with large vanity units and airing cupboard.