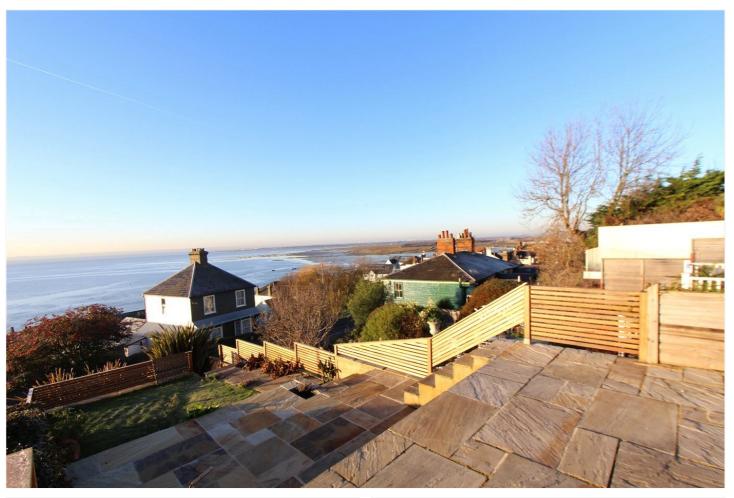

## **ACCOMMODATION**

**About The Property** - The house is situated below Leigh Broadway in the most sought after elevated location in Leigh on Sea with stunning uninterrupted views of the Thames Estuary and Leigh Old Town. The house has been totally renovated throughout.

Externally the property has two large sunning patios where the views continue leading down to a further

laid to lawn area. The entrance and parking are to the rear of the property beneath a carport

The property is a stones throw from not only Leigh Broadway and its many bars, restaurants and shops but also Old Leigh and the sea front and a ten minute walk to Leigh on Sea or Chalkwelll train station.