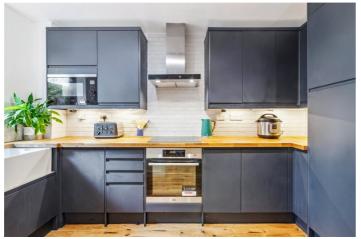

## **DESCRIPTION:**

Positioned on the ground floor of this well-maintained purpose built block is this beautifully renovated one bedroom flat. The property boasts well-proportioned rooms throughout and benefits from an abundance of storage. Accommodation includes a generous master bedroom with inbuilt wardrobe, a tastefully decorated family bathroom, kitchen with integrated appliances and a sizeable living room that leads out to a private patio. The property further benefits from a long lease and secure, off-street parking space.