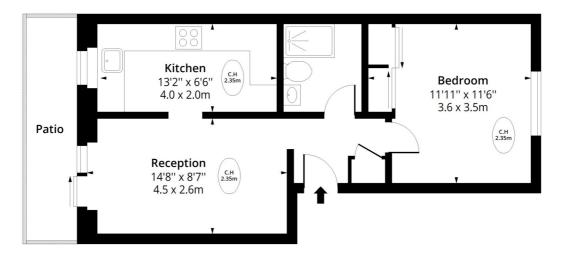

Winkworth

Winkworth

**Tinniswood Close, N5**Approx. Gross Internal Area 420 Sq Ft - 39.02 Sq M
Approx. Gross Patio Area 62 Sq Ft - 5.76 Sq M

## **Ground Floor**

Floor Area 420 Sq Ft - 39.02 Sq M

Measured according to RICS IPMS2. Floor plan is for illustrative purposes only and is not to scale. Every attempt has been made to ensure the accuracy of the floor plan shown, however all measurements, fixtures, fittings and data shown are an approximate interpretation for illustrative purposes only. 1 sq m = 10.76 sq feet.

Date: 26/9/2024 lpaplus.com

This floorplan is for illustration purposes only and is not to scale. The position and size of doors, windows, appliances and other features are approximate.

Highbury | 0207 989 7000 | highbury@winkworth.co.uk