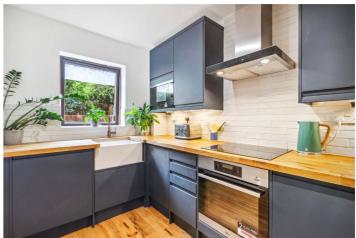

## **DESCRIPTION:**

Positioned on the ground floor of this well-maintained purpose built block is this beautifully renovated one bedroom flat. The property boasts well-proportioned rooms throughout and benefits from an abundance of storage. Accommodation includes a generous master bedroom with inbuilt wardrobe, a tastefully decorated family bathroom, kitchen with integrated appliances and a sizeable living room that leads out to a private patio. The property further benefits from a long lease and secure, off-street parking space.