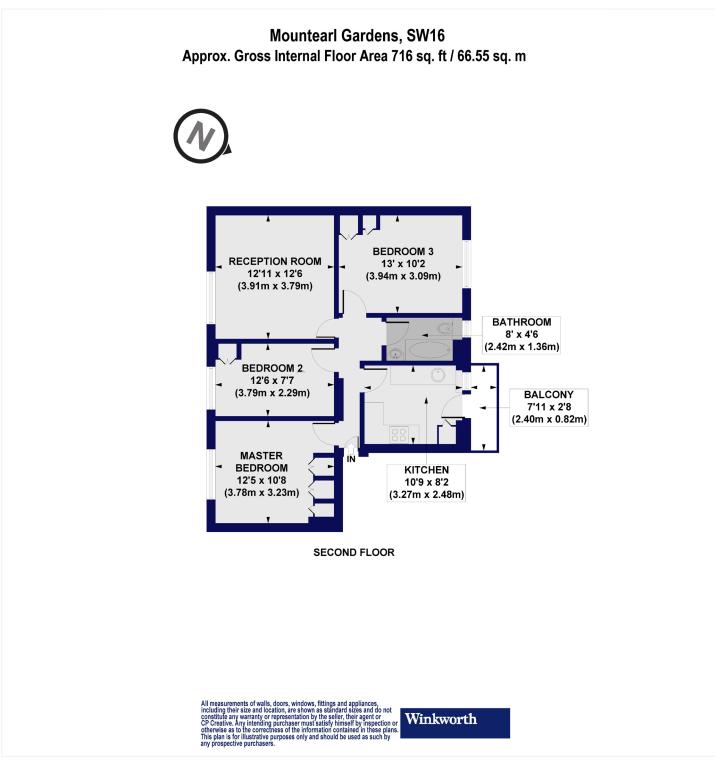

This floorplan is for illustration purposes only and is not to scale. The position and size of doors, windows, appliances and other features are approximate.

 Tenure: Leasehold

 Term: 90 year and 8 months

 Service Charge: £1500 per annum

 Ground Rent: £10 Annually (subject to increase)

 Council Tax Band: C

 Where no figures are shown, we have been unable to ascertain the information. All figures that are shown were correct at the time of printing.