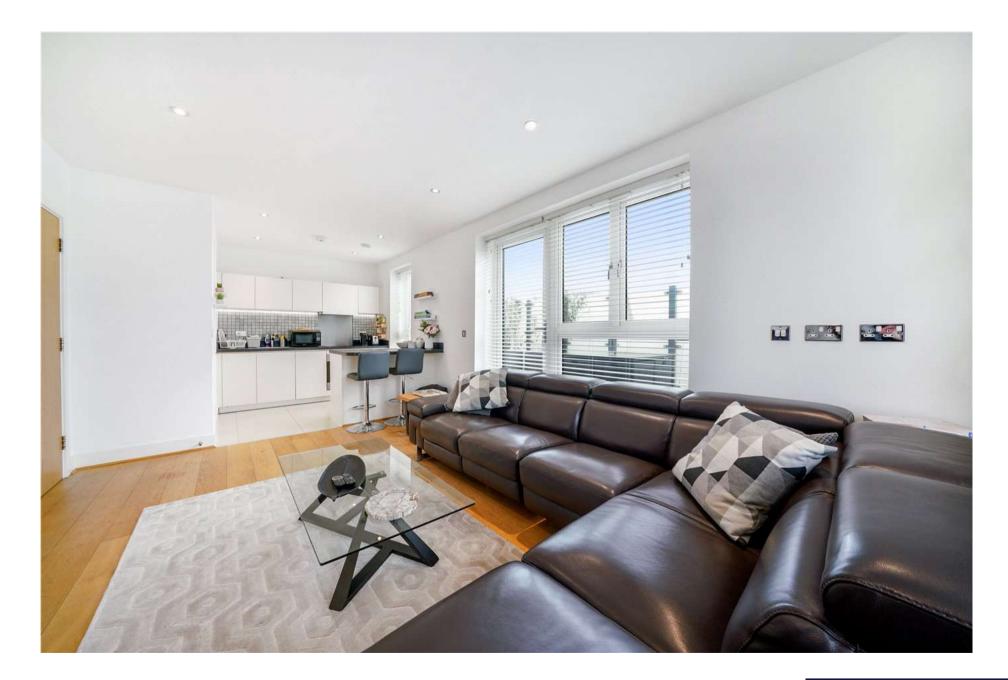

## COOMBE LANE, SW20

This stunning 541 SQFT penthouse modern apartment with fantastic communal roof terrace offering panoramic views is offered to the market with no onward chain

This stunning 541 SQFT penthouse modern apartment features a spacious double bedroom, a contemporary bathroom, and a sleek open-plan kitchen, dining, and living area with high-end finishes. The property boasts 2 large private balconies, access to a residents' gym, and a spectacular communal roof terrace offering panoramic views. It also includes lift access and is offered to the market with no onward chain.

Ideally situated in the heart of Raynes Park High Street, just 0.1 mile from Raynes Park Station, the apartment is perfectly placed for convenient access to an array of shops, cafes, and restaurants.

Impeccably presented throughout, this apartment is part of a prestigious modern development. It offers generous living space with wooden floors throughout, a beautifully designed fitted kitchen that opens onto 2 private outdoor areas, and a bright, airy ambiance.