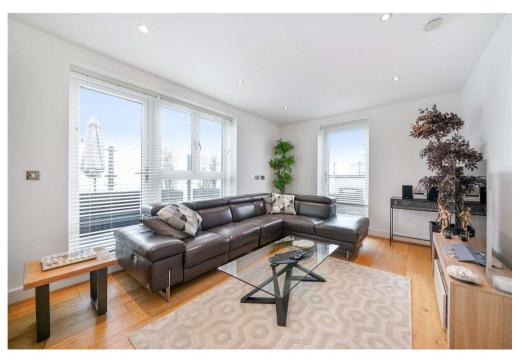

## COOMBE LANE, SW20

This stunning 541 SQFT penthouse modern apartment with fantastic communal roof terrace offering panoramic views is offered to the market with no onward chain

This stunning 541 SQFT penthouse modern apartment features a spacious double bedroom, a contemporary bathroom, and a sleek open-plan kitchen, dining, and living area with high-end finishes. The property boasts 2 large private balconies, access to a residents' gym, and a spectacular communal roof terrace offering panoramic views. It also includes lift access and is offered to the market with no onward chain.

Ideally situated in the heart of Raynes Park High Street, just 0.1 mile from Raynes Park Station, the apartment is perfectly placed for convenient access to an array of shops, cafes, and restaurants.

Impeccably presented throughout, this apartment is part of a prestigious modern development. It offers generous living space with wooden floors throughout, a beautifully designed fitted kitchen that opens onto 2 private outdoor areas, and a bright, airy ambiance.