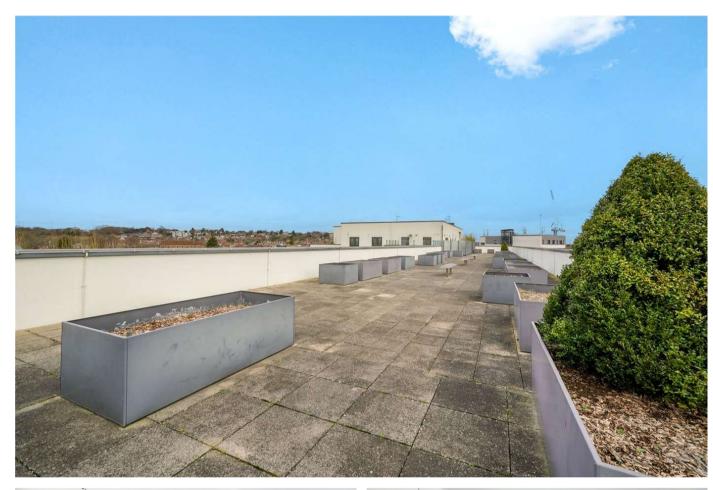

## COOMBE LANE, SW20

This stunning 541 SQFT penthouse modern apartment with fantastic communal roof terrace offering panoramic views is offered to the market with no onward chain

This stunning 541 SQFT penthouse modern apartment features a spacious double bedroom, a contemporary bathroom, and a sleek open-plan kitchen, dining, and living area with high-end finishes. The property boasts 2 large private balconies, access to a residents' gym, and a spectacular communal roof terrace offering panoramic views. It also includes lift access and is offered to the market with no onward chain.