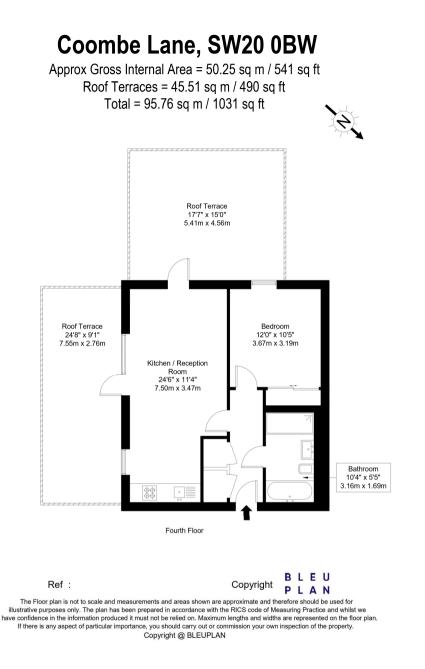

## COOMBE LANE, SW20

This stunning 541 SQFT penthouse modern apartment with fantastic communal roof terrace offering panoramic views is offered to the market with no onward chain

This stunning 541 SQFT penthouse modern apartment features a spacious double bedroom, a contemporary bathroom, and a sleek open-plan kitchen, dining, and living area with high-end finishes. The property boasts 2 large private balconies, access to a residents' gym, and a spectacular communal roof terrace offering panoramic views. It also includes lift access and is offered to the market with no onward chain.

Ideally situated in the heart of Raynes Park High Street, just 0.1 mile from Raynes Park Station, the apartment is perfectly placed for convenient access to an array of shops, cafes, and restaurants.

Impeccably presented throughout, this apartment is part of a prestigious modern development. It offers generous living space with wooden floors throughout, a beautifully designed fitted kitchen that opens onto 2 private outdoor areas, and a bright, airy ambiance.

Lease: 983 Years Remaining Service Charge: £3,500 per annum Ground Rent: £500 per annum EPC C Council Tax Band C