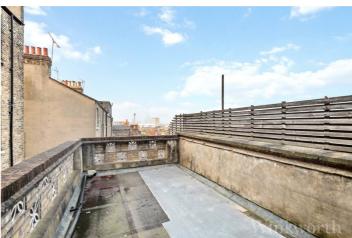

## **DESCRIPTION:**

Period House | 1,673 Sq. ft | Six genuine double bedrooms | Large reception room | Open plan Kitchen/ Dining Area | Roof terrace and private garden | Freehold | Excellent investment property | Yield 8% | Approval to extend | No onward chain |