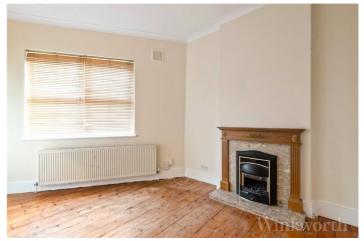

## **DESCRIPTION:**

Period House | 1,673 Sq. ft | Six genuine double bedrooms | Large reception room | Open plan Kitchen/ Dining Area | Roof terrace and private garden | Freehold | Excellent investment property | Yield 8% | Approval to extend | No onward chain |