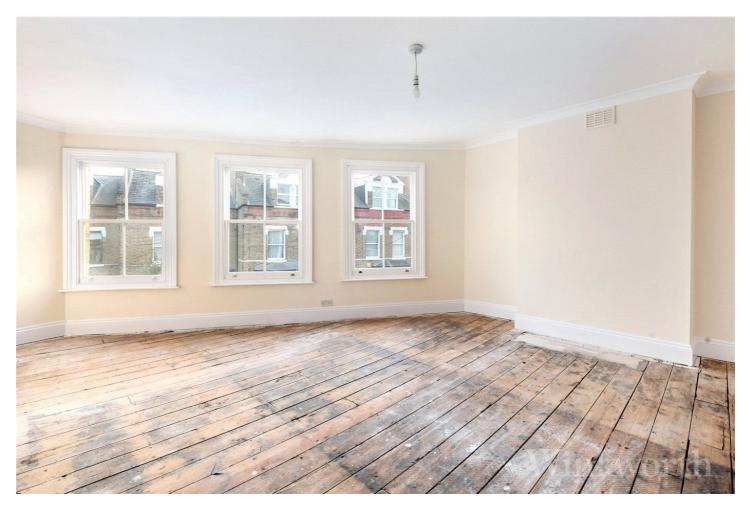

## **DESCRIPTION:**

Period House | 1,673 Sq. ft | Six genuine double bedrooms | Large reception room | Open plan Kitchen/ Dining Area | Roof terrace and private garden | Freehold | Excellent investment property | Yield 8% | Approval to extend | No onward chain |