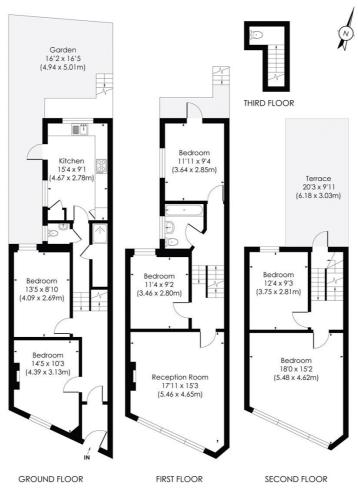

## LYNDHURST GROVE, SE15

Approx. Gross Internal Floor Area 1673 Sq. ft/155.4 Sq. m

© Pixangle Property Marketing Ltd. info@pixangle.com Tel: 0208 870 2118

angle
This floor plan has been prepared for the purpose of illustration only in accordance with the latest RCS code of measuring practice and is not to scale. All measurements and areas are approximate and whilst every effort has been made to ensure the accuracy of the plan continued here, no responsibility is taken for exor, omission or mistatement.

This floorplan is for illustration purposes only and is not to scale. The position and size of doors, windows, appliances and other features are approximate.

**COUNCIL TAX BAND**- E **LOCAL AUTHORITY** - Southwark **TENURE**- Freehold **SERVICES**: Mains Electric, Gas, Drainage & Water.