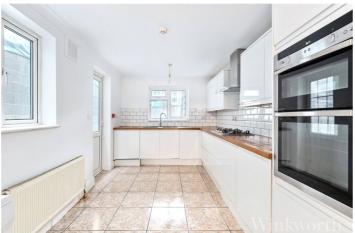

## **DESCRIPTION:**

Period House | 1,673 Sq. ft | Six genuine double bedrooms | Large reception room | Open plan Kitchen/ Dining Area | Roof terrace and private garden | Freehold | Excellent investment property | Yield 8% | Approval to extend | No onward chain |