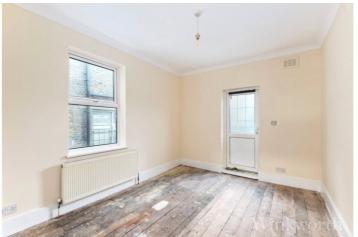

## **DESCRIPTION:**

Period House | 1,673 Sq. ft | Six genuine double bedrooms | Large reception room | Open plan Kitchen/ Dining Area | Roof terrace and private garden | Freehold | Excellent investment property | Yield 8% | Approval to extend | No onward chain |