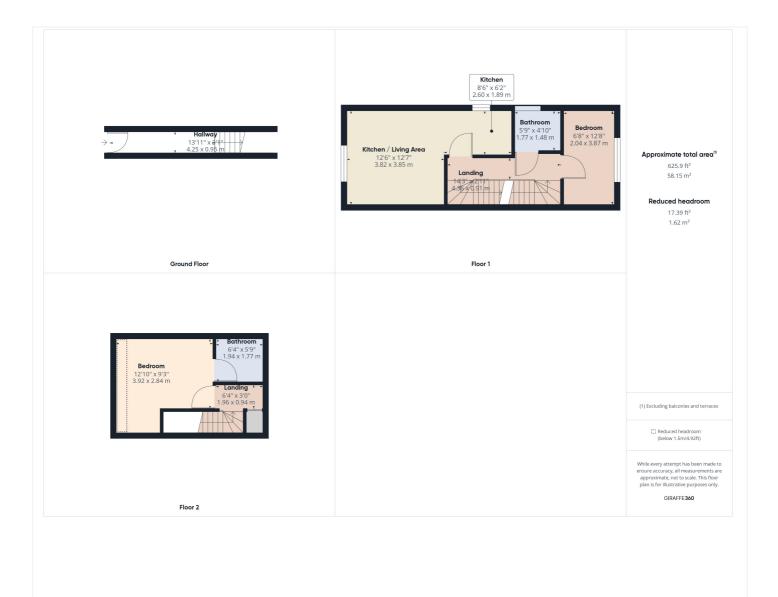

#### **DESCRIPTION:**

A well-presented modern two bedroom split level maisonette in this convenient location in a quiet street just over a mile from Reading Town Centre close to a host of local amenities including a 24 hour gym, a good selection of local shops, an award winning microbrewery and a short walk to the River Thames at Scours Lane and regular bus services offering access to the town centre in under 10 minutes. Built in 2019 and forming one of just 6 properties this lovely home would suit a first time buyer, investors or someone downsizing. Living accommodation is set over three floors with an entrance hall on the ground floor, an open plan living space with a contemporary fitted kitchen, a bedroom and bathroom completing the first floor. On the second floor there is a master bedroom with an en-suite bathroom and eves storage and a laundry cupboard housing the washing machine. To the front of the property there are two allocated parking spaces and visitors parking and the property further benefits from a communal rear garden.

### AT A GLANCE

- Two Bedroom Split Level Maisonette
- Built in 2019
- Living Accommodation Set Over Three Floors
- Two Bathrooms
- Open Plan Living with Fitted Kitchen
- Communal Garden
- 2 Allocated Parking Spaces and Visitors Parking
- Bike Store

This floorplan is for illustration purposes only and is not to scale. The position and size of doors, windows, appliances and other features are approximate.

Tenure: Leasehold

Term: 121 year and 8 months