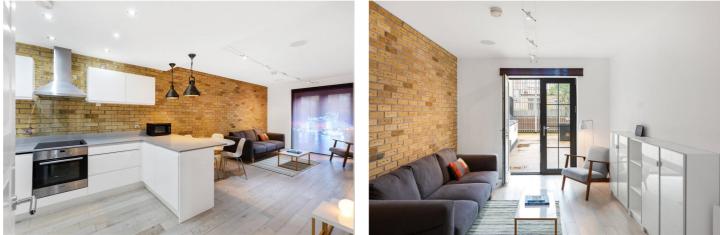

#### **DESCRIPTION:**

Spanning at 820sqft is this fantastic two-double bedroom/two-bathroom first floor City apartment that opens directly onto an oasis of a communal courtyard. The apartment was built in 2012 and was originally marketed as the Aldgate Lofts. It indeed does still have a loft feel.

The property comprises entrance hall that leads to bright living room/diner with double doors that open onto the courtyard terrace, open plan kitchen, built in appliances including electric hob, fridge/ freezer and dishwasher, two equal size double bedrooms, family bathroom, ensuite bathroom, both with underfloor heating, and hardwood flooring throughout the hallway, living room and kitchen. The apartment is wired to allow an integrated music system with ceiling speakers. There is no onward chain.