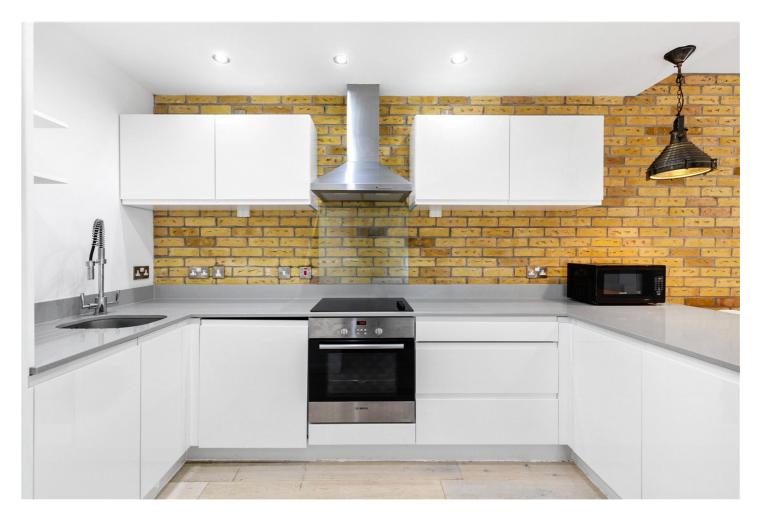

The property comprises entrance hall that leads to bright living room/diner with double doors that open onto the courtyard terrace, open plan kitchen, built in appliances including electric hob, fridge/ freezer and dishwasher, two equal size double bedrooms, family bathroom, ensuite bathroom, both with underfloor heating, and hardwood flooring throughout the hallway, living room and kitchen. The apartment is wired to allow an integrated music system with ceiling speakers. There is no onward chain.