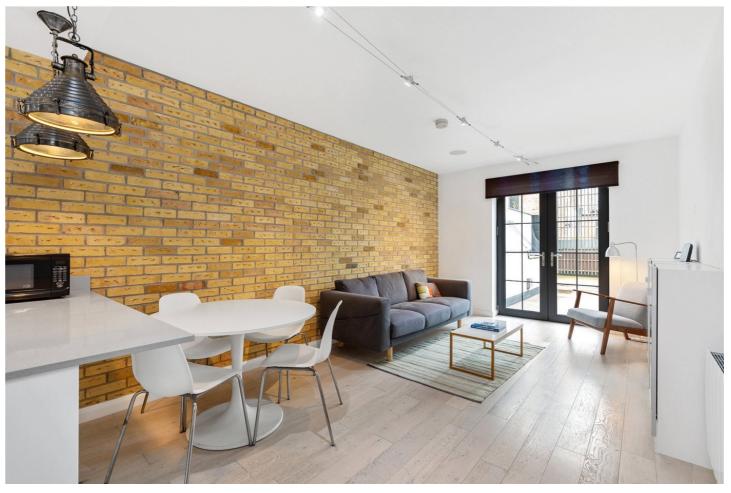

#### **DESCRIPTION:**

Spanning at 820sqft is this fantastic two-double bedroom/two-bathroom first floor City apartment that opens directly onto an oasis of a communal courtyard. The apartment was built in 2012 and was originally marketed as the Aldgate Lofts. It indeed does still have a loft feel.

The property comprises entrance hall that leads to bright living room/diner with double doors that open onto the courtyard terrace, open plan kitchen, built in appliances including electric hob, fridge/ freezer and dishwasher, two equal size double bedrooms, family bathroom, ensuite bathroom, both with underfloor heating, and hardwood flooring throughout the hallway, living room and kitchen. The apartment is wired to allow an integrated music system with ceiling speakers. There is no onward chain.