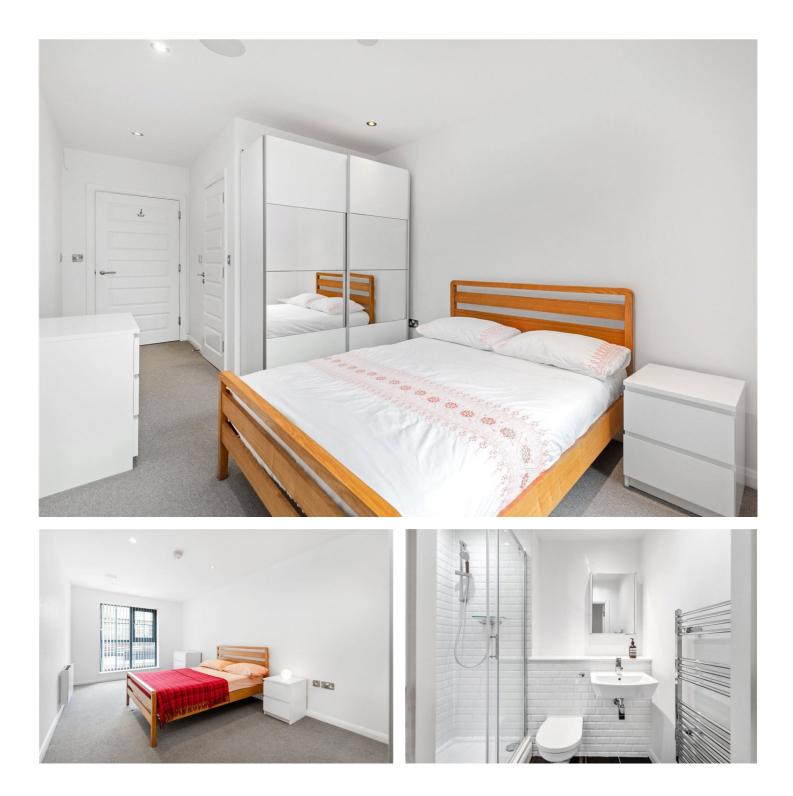

The property comprises entrance hall that leads to bright living room/diner with double doors that open onto the courtyard terrace, open plan kitchen, built in appliances including electric hob, fridge/ freezer and dishwasher, two equal size double bedrooms, family bathroom, ensuite bathroom, both with underfloor heating, and hardwood flooring throughout the hallway, living room and kitchen. The apartment is wired to allow an integrated music system with ceiling speakers. There is no onward chain.