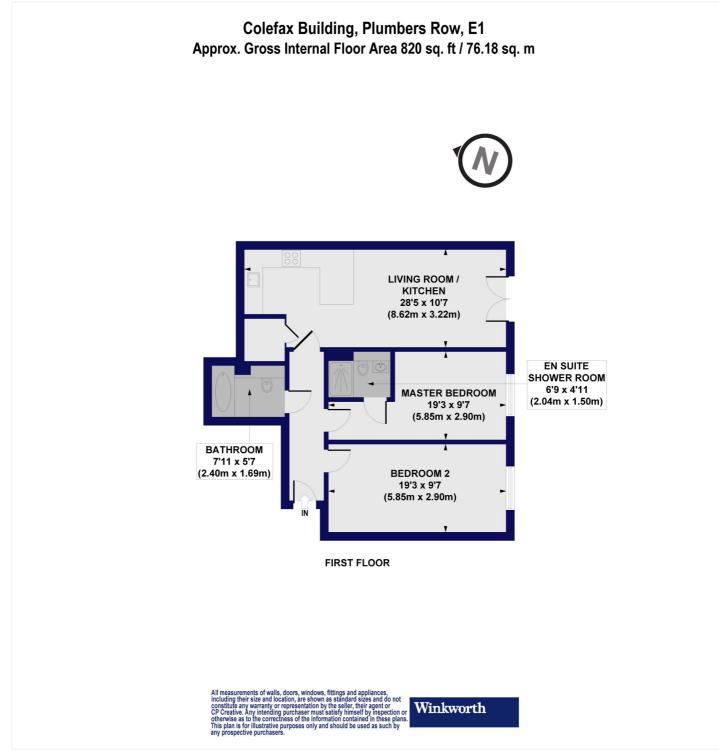

#### **DESCRIPTION:**

Spanning at 820sqft is this fantastic two-double bedroom/two-bathroom first floor City apartment that opens directly onto an oasis of a communal courtyard. The apartment was built in 2012 and was originally marketed as the Aldgate Lofts. It indeed does still have a loft feel.

The property comprises entrance hall that leads to bright living room/diner with double doors that open onto the courtyard terrace, open plan kitchen, built in appliances including electric hob, fridge/ freezer and dishwasher, two equal size double bedrooms, family bathroom, ensuite bathroom, both with underfloor heating, and hardwood flooring throughout the hallway, living room and kitchen. The apartment is wired to allow an integrated music system with ceiling speakers. There is no onward chain.