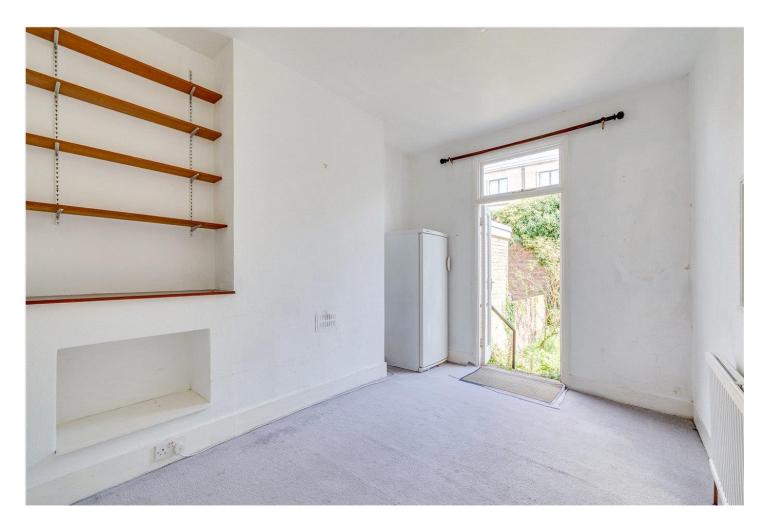

## **DESCRIPTION**

The house consists of a large sitting room on the ground floor with a kitchen and separate dining room to the rear. The house is set back from the road and there is a large garden to the rear of the property which is not overlooked. The stairs are unusually situated in the middle of the house and lead you up to a large, light master bedroom, a further double bedroom and two bathrooms. The house is in need of renovation but has huge potential to extend into the loft and to the rear. The property is being sold with no onward chain.