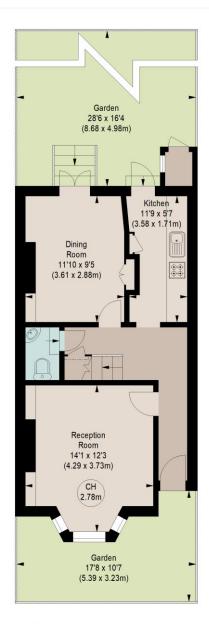

## KNIVET ROAD, SW6

Approximate gross internal area 932 sq ft / 86.58 sq m

Key: CH - Ceiling Height

#### **GROUND FLOOR**

(43.64 m<sup>2</sup>)

### FIRST FLOOR

(42.94 m<sup>2</sup>)

The floor plan is not to scale and measurements and areas shown are approximate and therefore should be used for illustrative purposes only. The plan has been prepared in accordance with the RICS code of Measuring Practice and whilst we have confidence in the information produced, it must not be relied on.

If there is any aspect of particular importance, you should carry out or commission your own inspection of the property.

This floorplan is for illustration purposes only and is not to scale. The position and size of doors, windows, appliances and other features are approximate.