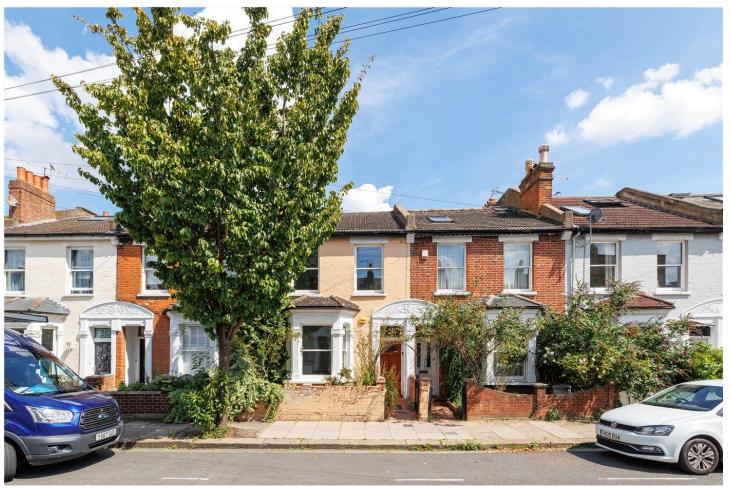

# KNIVET ROAD, SW6 **£1,250,000 FREEHOLD**

A fantastic opportunity to purchase a Victorian terraced house, with potential to renovate and extend (STPP), set in a quiet residential street between Fulham Broadway and Earls Court.

## **DESCRIPTION**

The house consists of a large sitting room on the ground floor with a kitchen and separate dining room to the rear. The house is set back from the road and there is a large garden to the rear of the property which is not overlooked. The stairs are unusually situated in the middle of the house and lead you up to a large, light master bedroom, a further double bedroom and two bathrooms. The house is in need of renovation but has huge potential to extend into the loft and to the rear. The property is being sold with no onward chain.

Knivet Road is conveniently located between Fulham Broadway and West Brompton underground stations, as well as benefiting from bus routes along Lillie Rd and Fulham Rd. There are a wide range of shops, bars and restaurants all within easy reach. In the long term the Earls Court redevelopment will have a huge impact on the nearby area.