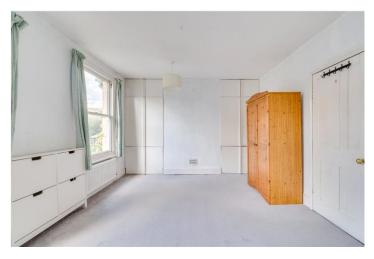

## **DESCRIPTION**

The house consists of a large sitting room on the ground floor with a kitchen and separate dining room to the rear. The house is set back from the road and there is a large garden to the rear of the property which is not overlooked. The stairs are unusually situated in the middle of the house and lead you up to a large, light master bedroom, a further double bedroom and two bathrooms. The house is in need of renovation but has huge potential to extend into the loft and to the rear. The property is being sold with no onward chain.