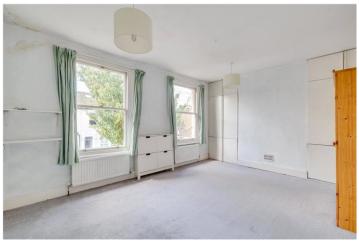

## **DESCRIPTION**

The house consists of a large sitting room on the ground floor with a kitchen and separate dining room to the rear. The house is set back from the road and there is a large garden to the rear of the property which is not overlooked. The stairs are unusually situated in the middle of the house and lead you up to a large, light master bedroom, a further double bedroom and two bathrooms. The house is in need of renovation but has huge potential to extend into the loft and to the rear. The property is being sold with no onward chain.