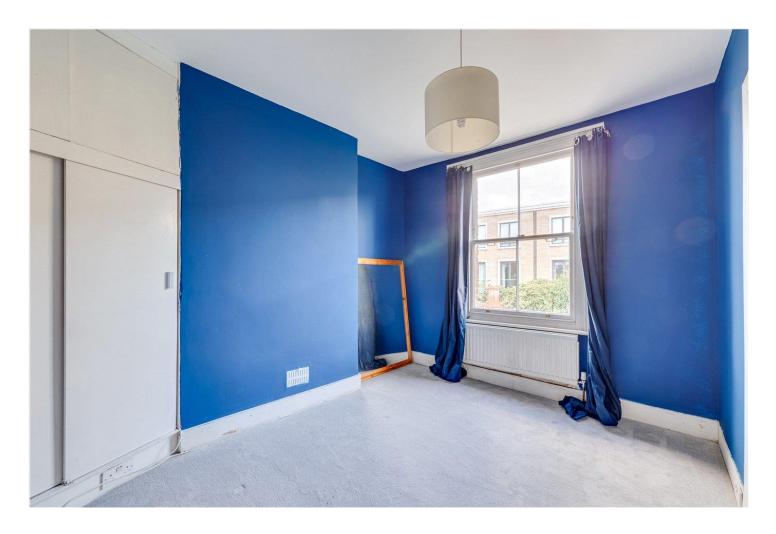

## **DESCRIPTION**

The house consists of a large sitting room on the ground floor with a kitchen and separate dining room to the rear. The house is set back from the road and there is a large garden to the rear of the property which is not overlooked. The stairs are unusually situated in the middle of the house and lead you up to a large, light master bedroom, a further double bedroom and two bathrooms. The house is in need of renovation but has huge potential to extend into the loft and to the rear. The property is being sold with no onward chain.