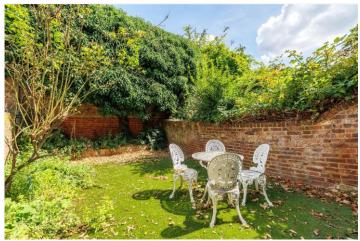

## **DESCRIPTION**

The house consists of a large sitting room on the ground floor with a kitchen and separate dining room to the rear. The house is set back from the road and there is a large garden to the rear of the property which is not overlooked. The stairs are unusually situated in the middle of the house and lead you up to a large, light master bedroom, a further double bedroom and two bathrooms. The house is in need of renovation but has huge potential to extend into the loft and to the rear. The property is being sold with no onward chain.