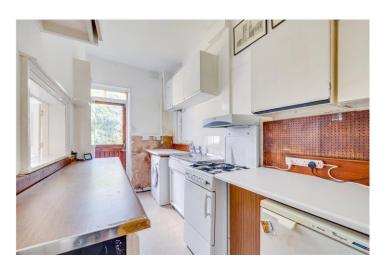

## **DESCRIPTION**

The house consists of a large sitting room on the ground floor with a kitchen and separate dining room to the rear. The house is set back from the road and there is a large garden to the rear of the property which is not overlooked. The stairs are unusually situated in the middle of the house and lead you up to a large, light master bedroom, a further double bedroom and two bathrooms. The house is in need of renovation but has huge potential to extend into the loft and to the rear. The property is being sold with no onward chain.