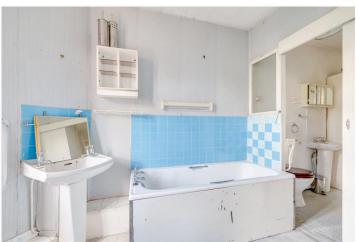

## **DESCRIPTION**

The house consists of a large sitting room on the ground floor with a kitchen and separate dining room to the rear. The house is set back from the road and there is a large garden to the rear of the property which is not overlooked. The stairs are unusually situated in the middle of the house and lead you up to a large, light master bedroom, a further double bedroom and two bathrooms. The house is in need of renovation but has huge potential to extend into the loft and to the rear. The property is being sold with no onward chain.