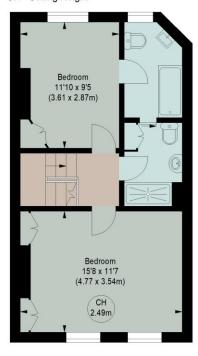

## KNIVET ROAD, SW6

Approximate gross internal area 932 sq ft / 86.58 sq m

Key: CH - Ceiling Height

### FIRST FLOOR

(42.94 m<sup>2</sup>)

The floor plan is not to scale and measurements and areas shown are approximate and therefore should be used for illustrative purposes only. The plan has been prepared in accordance with the RICS code of Measuring Practice and whilst we have confidence in the information produced, it must not be relied on.

If there is any aspect of particular importance, you should carry out or commission your own inspection of the property.

This floorplan is for illustration purposes only and is not to scale. The position and size of doors, windows, appliances and other features are approximate.