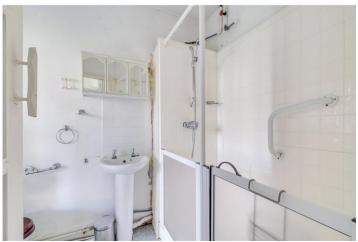

## **DESCRIPTION**

The house consists of a large sitting room on the ground floor with a kitchen and separate dining room to the rear. The house is set back from the road and there is a large garden to the rear of the property which is not overlooked. The stairs are unusually situated in the middle of the house and lead you up to a large, light master bedroom, a further double bedroom and two bathrooms. The house is in need of renovation but has huge potential to extend into the loft and to the rear. The property is being sold with no onward chain.