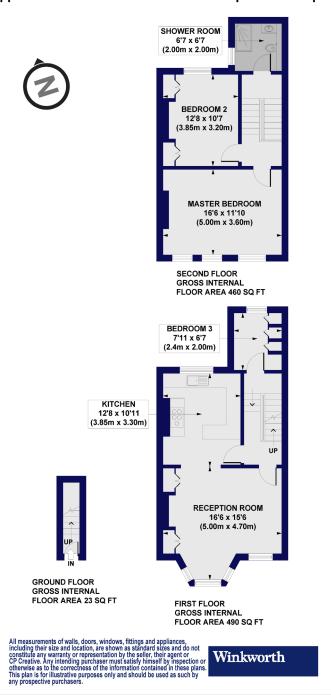

## Sandmere Road, SW4 Approx. Gross Internal Floor Area 973 sq. ft / 90.36 sq. m

This floorplan is for illustration purposes only and is not to scale. The position and size of doors, windows, appliances and other features are approximate.