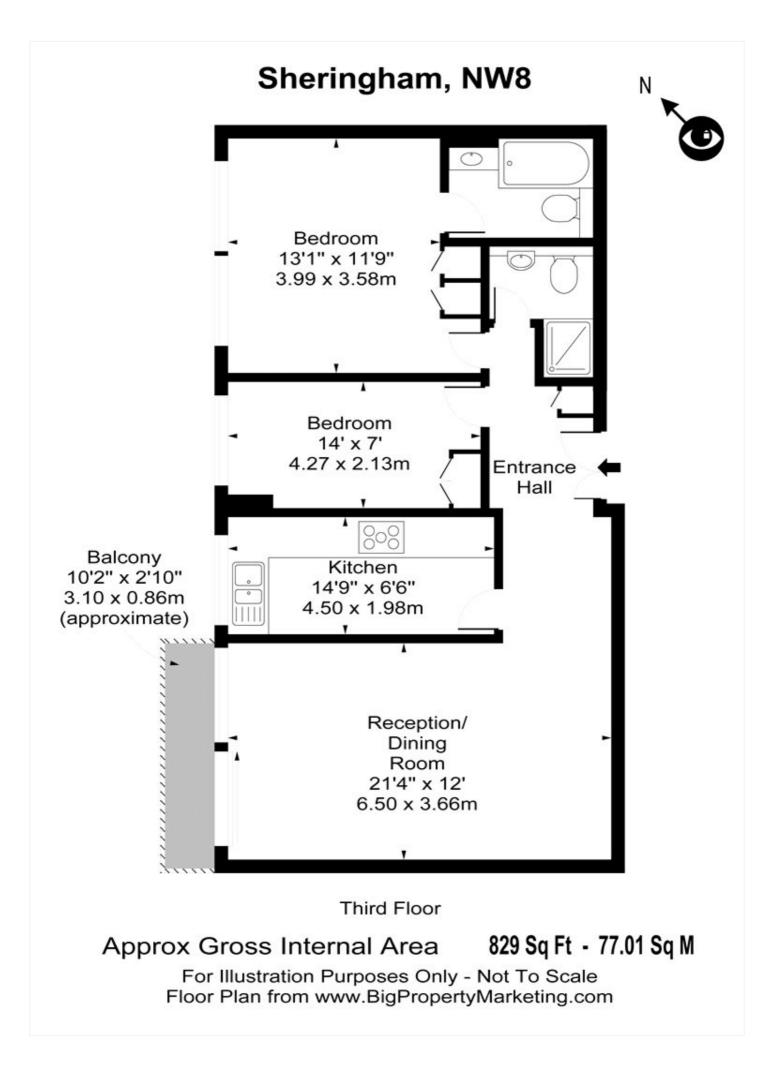

Master Bedroom with En-Suite Bathroom | Second Bedroom | Family Shower Room | Kitchen | Reception / Dining Room | Balcony | Communal Heating | Off Street Parking | Porterage | Passenger Lift | Video Entrance Phone | Leasehold