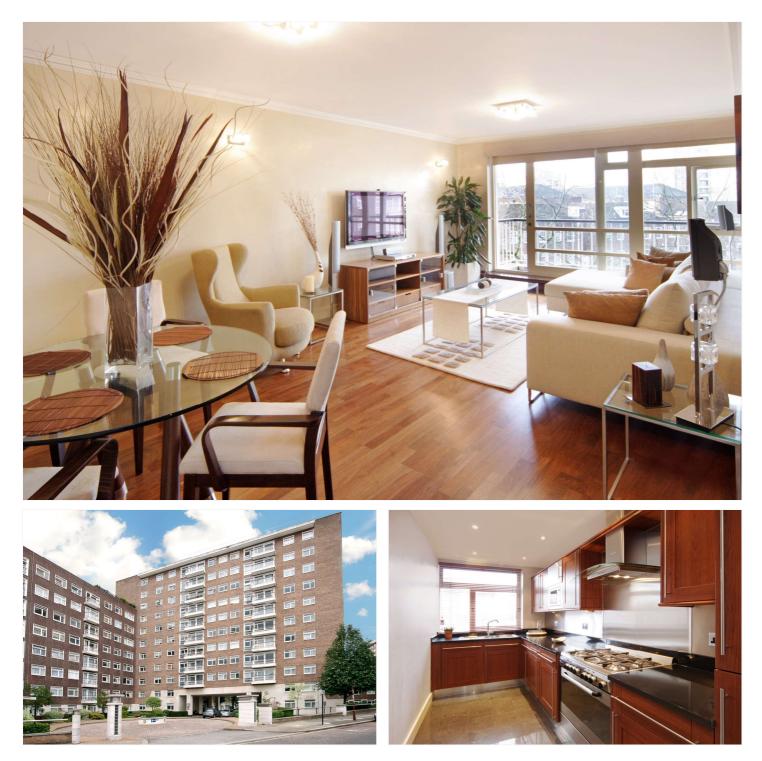

### SHERINGHAM, ST JOHN'S WOOD, LONDON, NW8 **£950,000** LEASEHOLD

A charming two bedroom, two bathroom apartment in Sheringham forming part of the exclusive Queensmead development which is noted for its excellent porterage, high level of security and residents off street parking facilities. The block is conveniently situated on St John's Wood Park between Swiss Cottage and St John's Wood Underground stations thereby offering a good choice of both transport and shopping amenities. The property benefits from further having a long leasehold over 150 years. Please note the property is currently tenanted and therefore immediate vacant possession may not be available.

Master Bedroom with En-Suite Bathroom | Second Bedroom | Family Shower Room | Kitchen | Reception / Dining Room | Balcony | Communal Heating | Off Street Parking | Porterage | Passenger Lift | Video Entrance Phone | Leasehold