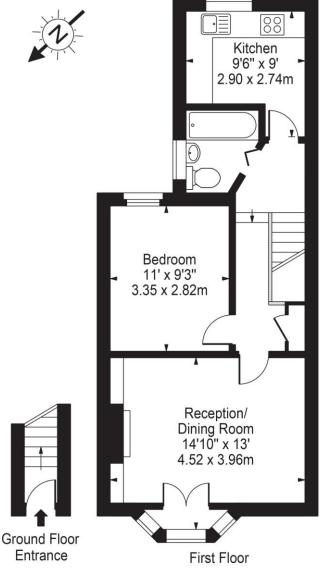

## Dudley Gardens, W13

Approx. Gross Internal Area 493 Sq Ft - 45.80 Sq M

## For Illustration Purposes Only - Not To Scale Floor Plan by Mira Nikolova Photography

This floor plan should be used as a general outline for guidance only and does not constitute in whole or in part an offer or contract.

This floorplan is for illustration purposes only and is not to scale. The position and size of doors, windows, appliances and other features are approximate.

Ealing & Acton | 0208 896 0123 | ealing@winkworth.co.uk