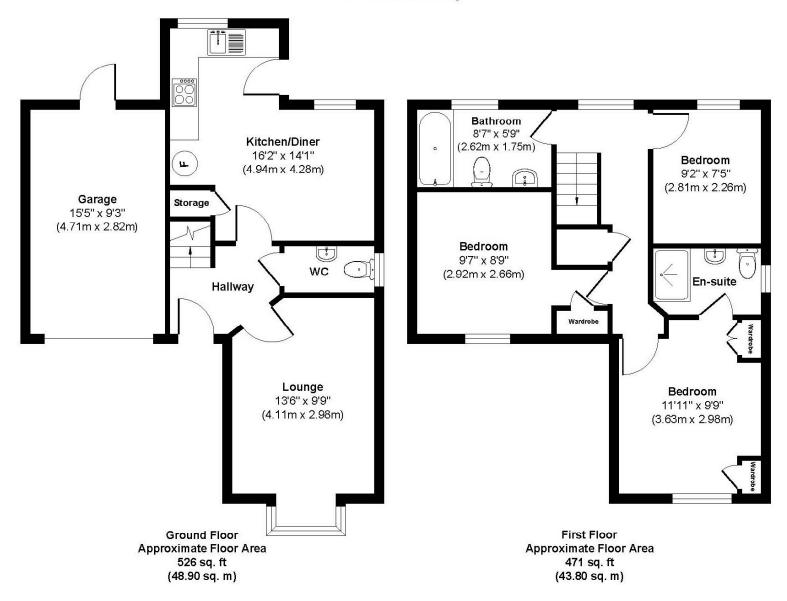

## **St Cleeve Way**

Approx. Gross Internal Floor Area 1132 sq. ft / 105.16 sq. m

Illustration for identification purposes only, measurements approximate and not to scale