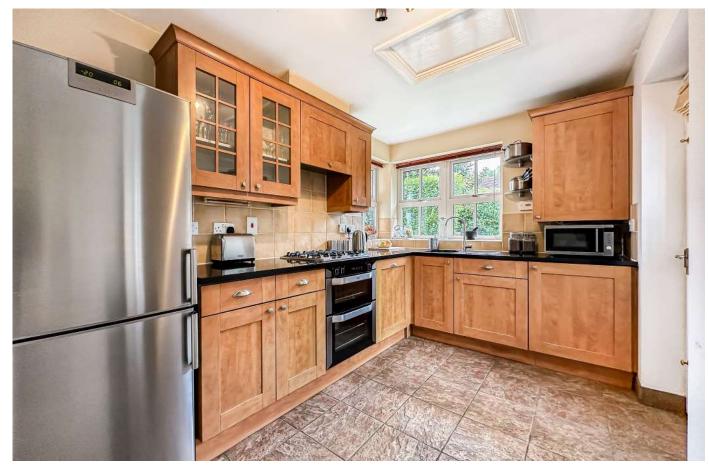

Three Bedroom Detached House
No Onward Chain
Sought After Development
Driveway & Garage With Electric Door
Guest Cloakroom
Well Maintained Throughout
Dual Aspect Reception Room
Secluded Garden With Hot Tub & Workshop
Modern En-suite Wet Room With Power Shower
Direct Access To Woodland Walks