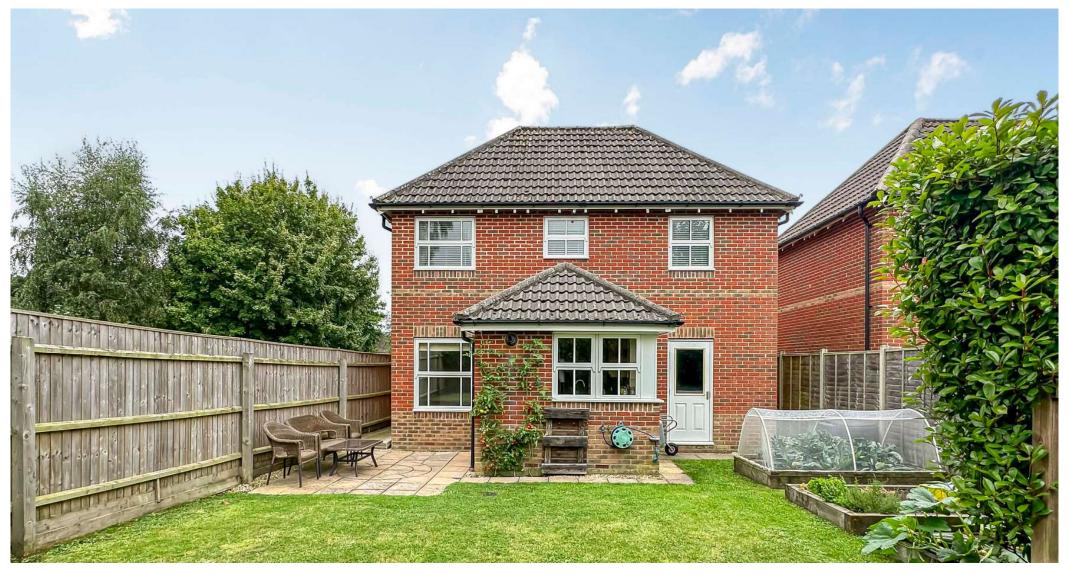

## GUIDE PRICE £465,000 FREEHOLD

This immaculate three bedroom detached house is positioned at the end of a quiet no through cul-de-sac on the ever popular Camelias development and further benefits from a driveway that can accommodate multiple vehicles, a garage and secluded garden with workshop and hot tub.

The property has no onward chain and direct access to a number of woodland walks that are accessible from the development, which make it perfect for a young family or those downsizing who enjoy the outdoors!