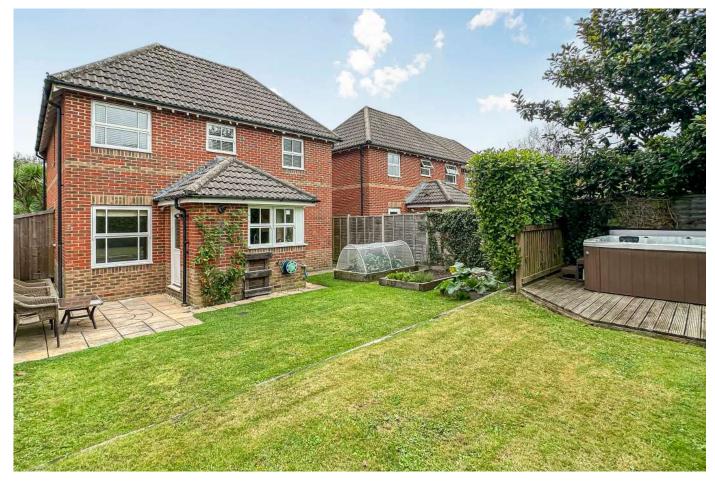

## GUIDE PRICE £465,000 FREEHOLD

This immaculate three bedroom detached house is positioned at the end of a quiet no through cul-de-sac on the ever popular Camelias development and further benefits from a driveway that can accommodate multiple vehicles, a garage and secluded garden with workshop and hot tub.

Three Bedroom Detached House
No Onward Chain
Sought After Development
Driveway & Garage With Electric Door
Guest Cloakroom
Well Maintained Throughout
Dual Aspect Reception Room
Secluded Garden With Hot Tub & Workshop
Modern En-suite Wet Room With Power Shower
Direct Access To Woodland Walks