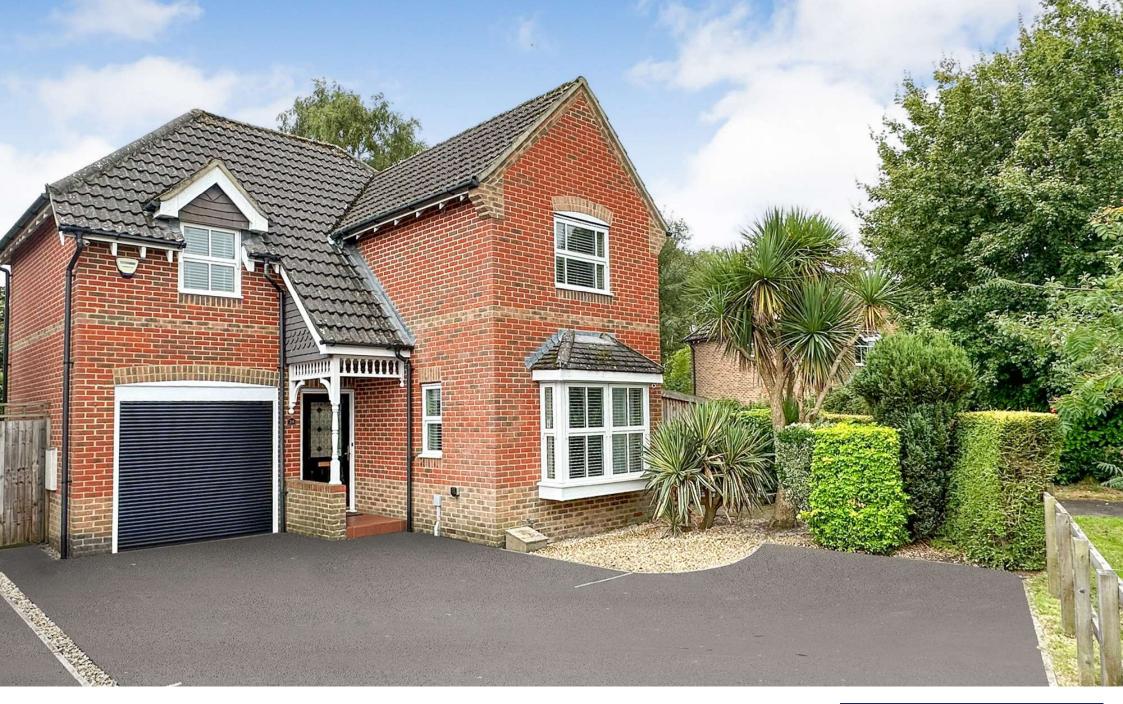

## GUIDE PRICE £465,000 FREEHOLD

This immaculate three bedroom detached house is positioned at the end of a quiet no through cul-de-sac on the ever popular Camelias development and further benefits from a driveway that can accommodate multiple vehicles, a garage and secluded garden with workshop and hot tub.

Three Bedroom Detached House
No Onward Chain
Sought After Development
Driveway & Garage With Electric Door
Guest Cloakroom
Well Maintained Throughout
Dual Aspect Reception Room
Secluded Garden With Hot Tub & Workshop
Modern En-suite Wet Room With Power Shower
Direct Access To Woodland Walks