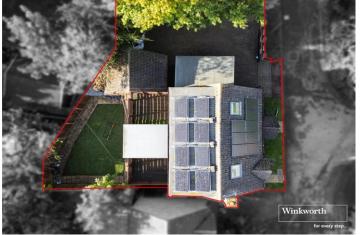

## **GRAND SIX BEDROOM DETACHED RESIDENCE**

Kingsbury | 020 8204 0000 | kingsbury@winkworth.co.uk

Introducing an exquisite six double bedroom, seven-bathroom deluxe home, tucked away in an exclusive, private enclave just off the renowned Salmon Street. Spanning three spacious levels, this stunning residence is thoughtfully designed to offer an abundance of both luxury and private living space, with each bedroom featuring a contemporary en suite bath or shower room. On the ground floor, a dedicated study provides an ideal workspace, while one of the bedrooms boasts a versatile studio-style layout, complete with its own separate utility and living area. The heart of the home is the grand, open-plan lounge, perfect for hosting family gatherings, with ample space for entertaining. The upper level is complimented by a private roof terrace, providing a peaceful outdoor retreat, in addition to the landscaped garden. Off-street parking for two cars enhances convenience, while the location offers proximity to outstanding local schools, including St Robert Southwell, Lycée International, and St Nicholas Prep. Enjoy easy access to Wembley Designer Outlet, Wembley Stadium, and superb transport links into the city via the Metropolitan and Jubilee Lines, along with various local connections. This home is the epitome of luxury living in one of Kingsbury's most