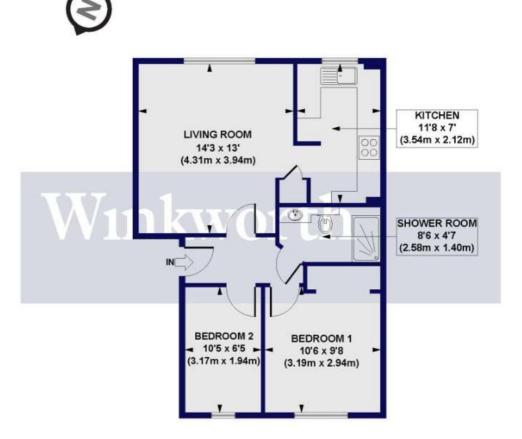

## Old Farm Avenue, N14 Approx. Gross Internal Floor Area 530 sq. ft / 49.28 sq. m

All measurements of walls, doors, windows, fittings and appliances, including their size and location, are shown as standard sizes and do not constitute any warranty or representation by the seller, their agent or CP Creative. Any intending purchaser must satisfy himself by inspection or otherwise as to the correctness of the information contained in these plans.

This floorplan is for illustration purposes only and is not to scale. The position and size of doors, windows, appliances and other features are approximate.

FIRST FLOOR

Palmers Green | 020 8920 9900 | palmersgreen@winkworth.co.uk