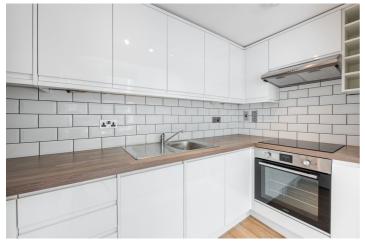

Accommodation comprises a spacious reception with room to dine and entertain, a modern fitted kitchen, two bedrooms with storage and a family bathroom.

St George's Square is a large garden square next to the River Thames and is conveniently located close to the coffee shops, restaurants and local amenities of Moreton, Churton and Lupus Street.