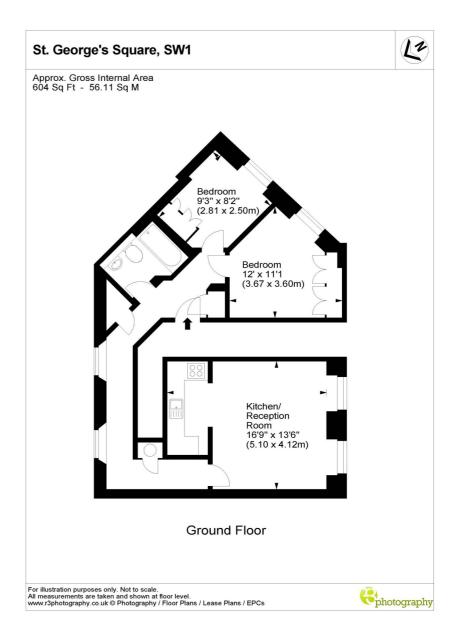

Accommodation comprises a spacious reception with room to dine and entertain, a modern fitted kitchen, two bedrooms with storage and a family bathroom.

St George's Square is a large garden square next to the River Thames and is conveniently located close to the coffee shops, restaurants and local amenities of Moreton, Churton and Lupus Street.