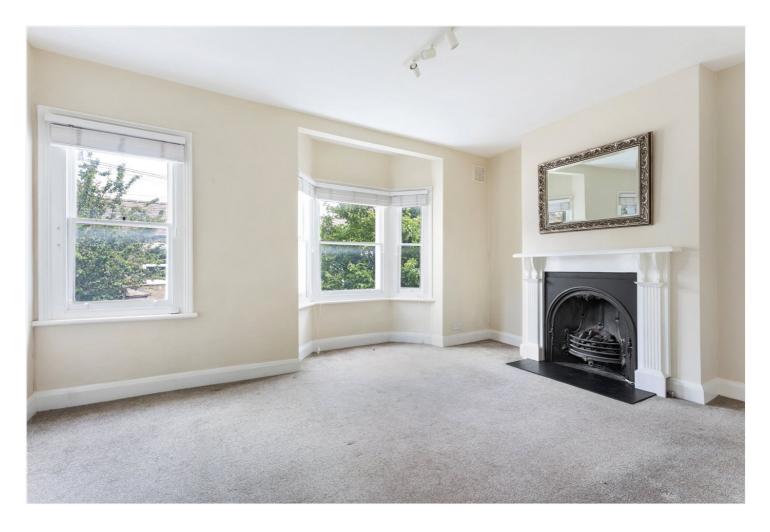

## **DESCRIPTION:**

A bright top-floor two-bedroom flat on Rowena Crescent, Battersea. This property features two double bedrooms, with stairs leading to a landing that opens into a spacious reception room with a large bay window and fireplace. The fitted kitchen includes a range of base and eye-level units, and there is a bright bathroom. The flat is offered for sale with a share of the freehold and no onward chain.

## Rowena Crescent, SW11 Approx. Gross Internal Floor Area 715 sq. ft / 66.41 sq. m (Including Restricted Height Area) Approx. Gross Internal Floor Area 673 sq. ft / 62.54 sq. m (Excluding Restricted Height Area) Master Bedroom Restricted 15'5 x 9'11 Kitchen Height 9'11 x 9' (4.67m x 3.01m) Area (3.01m x 2.73m) Bathroom 5'11 x 5'7 (1.79m x 1.70m) Second Floor Bedroom 2 11'2 x 9'6 **Gross Internal** (3.40m x 2.87m) Floor Area 176 sq ft Reception Room 15'3 x 13'4 (4.62m x 4.04m) Ground Floor Gross Internal First Floor Floor Area 27 sq ft Gross Internal Floor Area 512 sq ft COMPLIANT WITH RICS CODE OF MEASURING PRACTICE Floorplan is for illustrative purposes only and is not to scale. Every attempt has been made to ensure the accuracy of the floorplan shown, however all measurements, fatures, fittings and data shown are an approximate interpretation for fillustrative purposes only. Liability for errors, omissions or mis-statement through negligence or otherwise is hereby excluded.