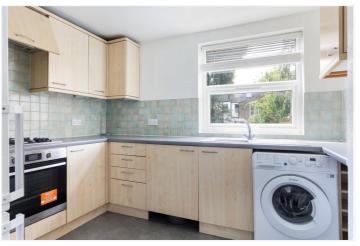

## **DESCRIPTION:**

A bright top-floor two-bedroom flat on Rowena Crescent, Battersea. This property features two double bedrooms, with stairs leading to a landing that opens into a spacious reception room with a large bay window and fireplace. The fitted kitchen includes a range of base and eye-level units, and there is a bright bathroom. The flat is offered for sale with a share of the freehold and no onward chain.

## Rowena Crescent, SW11 Approx. Gross Internal Floor Area 715 sq. ft / 66.41 sq. m (Including Restricted Height Area) Approx. Gross Internal Floor Area 673 sq. ft / 62.54 sq. m (Excluding Restricted Height Area) Master Bedroom Restricted 15'5 x 9'11 Kitchen Height 9'11 x 9' (4.67m x 3.01m) Area (3.01m x 2.73m) Bathroom 5'11 x 5'7 (1.79m x 1.70m) Second Floor Bedroom 2 11'2 x 9'6 **Gross Internal** (3.40m x 2.87m) Floor Area 176 sq ft Reception Room 15'3 x 13'4 (4.62m x 4.04m) Ground Floor Gross Internal First Floor Floor Area 27 sq ft Gross Internal Floor Area 512 sq ft COMPLIANT WITH RICS CODE OF MEASURING PRACTICE Floorplan is for illustrative purposes only and is not to scale. Every attempt has been made to ensure the accuracy of the floorplan shown, however all measurements, fatures, fittings and data shown are an approximate interpretation for fillustrative purposes only. Liability for errors, omissions or mis-statement through negligence or otherwise is hereby excluded.