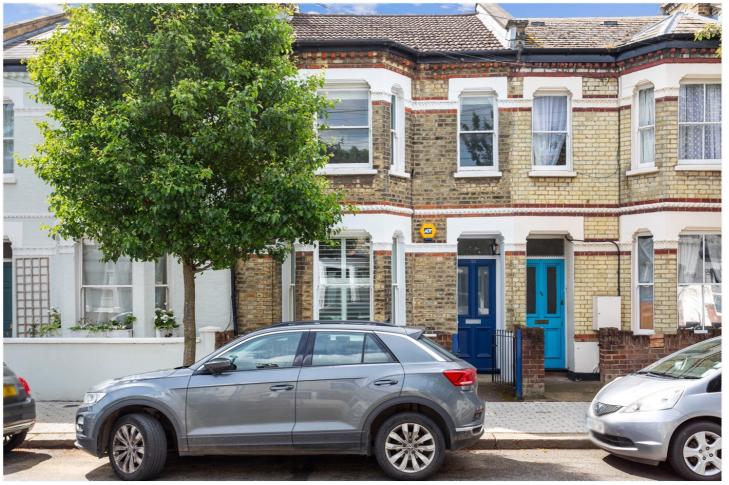

ROWENA CRESCENT, SW11 **£560,000 SHARE OF FREEHOLD** 

## A FIRST AND SECOND FLOOR SPLIT LEVEL FLAT WITH TWO DOUBLE BEDROOMS

Tooting | 020 8767 5221 | tooting@winkworth.co.uk

for every step...

## **DESCRIPTION:**

A bright top-floor two-bedroom flat on Rowena Crescent, Battersea. This property features two double bedrooms, with stairs leading to a landing that opens into a spacious reception room with a large bay window and fireplace. The fitted kitchen includes a range of base and eye-level units, and there is a bright bathroom. The flat is offered for sale with a share of the freehold and no onward chain.

Rowena Crescent is ideally situated between Battersea Park and Clapham Junction. Battersea Park is a beautiful 200-acre Victorian park, offering a lake, ecological areas, and recreational facilities such as tennis courts, playgrounds, and cafés. The property is close to a variety of shops and restaurants and benefits from excellent schools and superb transport links. Clapham Junction, approximately 0.6 miles away, provides connections to London Victoria, London Waterloo, and Vauxhall.