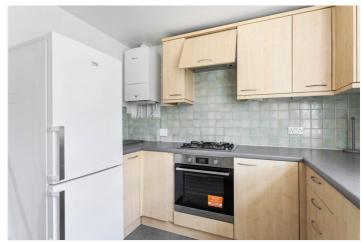

## **DESCRIPTION:**

A bright top-floor two-bedroom flat on Rowena Crescent, Battersea. This property features two double bedrooms, with stairs leading to a landing that opens into a spacious reception room with a large bay window and fireplace. The fitted kitchen includes a range of base and eye-level units, and there is a bright bathroom. The flat is offered for sale with a share of the freehold and no onward chain.