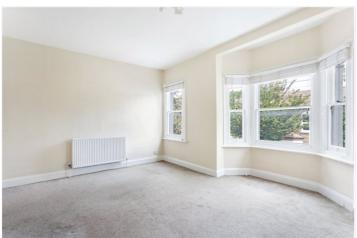

## **DESCRIPTION:**

A bright top-floor two-bedroom flat on Rowena Crescent, Battersea. This property features two double bedrooms, with stairs leading to a landing that opens into a spacious reception room with a large bay window and fireplace. The fitted kitchen includes a range of base and eye-level units, and there is a bright bathroom. The flat is offered for sale with a share of the freehold and no onward chain.

## Rowena Crescent, SW11 Approx. Gross Internal Floor Area 715 sq. ft / 66.41 sq. m (Including Restricted Height Area) Approx. Gross Internal Floor Area 673 sq. ft / 62.54 sq. m (Excluding Restricted Height Area) Master Bedroom Restricted 15'5 x 9'11 Kitchen Height 9'11 x 9' (4.67m x 3.01m) Area (3.01m x 2.73m) Bathroom 5'11 x 5'7 (1.79m x 1.70m) Second Floor Bedroom 2 11'2 x 9'6 **Gross Internal** (3.40m x 2.87m) Floor Area 176 sq ft Reception Room 15'3 x 13'4 (4.62m x 4.04m) Ground Floor Gross Internal First Floor Floor Area 27 sq ft Gross Internal Floor Area 512 sq ft COMPLIANT WITH RICS CODE OF MEASURING PRACTICE Floorplan is for illustrative purposes only and is not to scale. Every attempt has been made to ensure the accuracy of the floorplan shown, however all measurements, fatures, fittings and data shown are an approximate interpretation for fillustrative purposes only. Liability for errors, omissions or mis-statement through negligence or otherwise is hereby excluded.