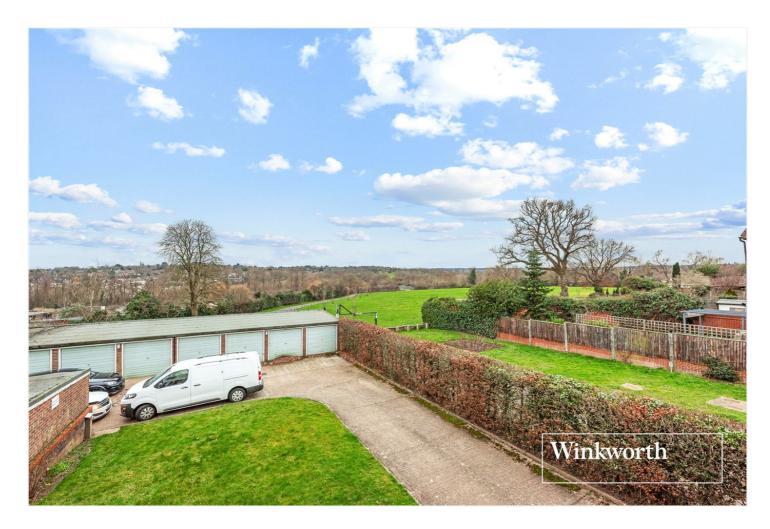

### STAMP DUTY FREE TO FIRST TIME BUYERS.

A bright and spacious two bedroom first floor purpose built flat, situated within ten minutes walking distance to Totteridge & Whetstone underground station and a stone's throw away from Whetstone High Road amenities. The property comprises of two bedrooms, spacious reception room, kitchen and bathroom. Further benefits include wonderful park views, residents' parking, garage and a long lease. Offered on a chain free basis.

### AT A GLANCE

- PURPOSE BUILT BLOCK
- FIRST FLOOR
- IDEAL LOCATION
- TWO BEDROOMS
- SPACIOUS RECEPTION ROOM
- KITCHEN & BATHROOM
- PARKING & GARAGE
- LONG LEASE
- CHAIN FREE