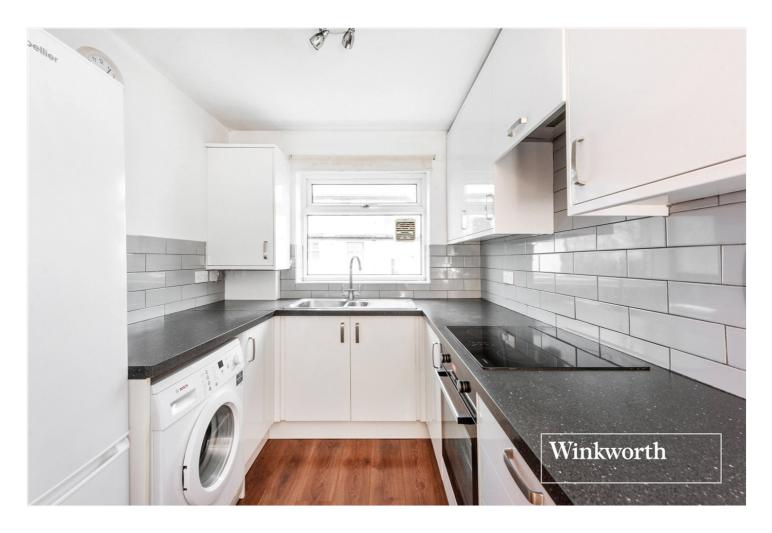

### STAMP DUTY FREE TO FIRST TIME BUYERS.

A bright and spacious two bedroom first floor purpose built flat, situated within ten minutes walking distance to Totteridge & Whetstone underground station and a stone's throw away from Whetstone High Road amenities. The property comprises of two bedrooms, spacious reception room, kitchen and bathroom. Further benefits include wonderful park views, residents' parking, garage and a long lease. Offered on a chain free basis.

### AT A GLANCE

- PURPOSE BUILT BLOCK
- FIRST FLOOR
- IDEAL LOCATION
- TWO BEDROOMS
- SPACIOUS RECEPTION ROOM
- KITCHEN & BATHROOM
- PARKING & GARAGE
- LONG LEASE
- CHAIN FREE