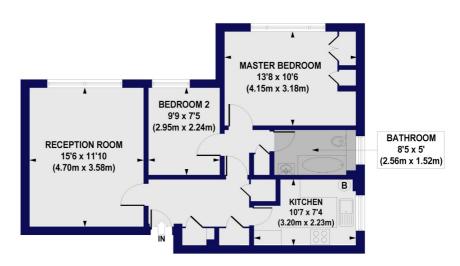

# High Road, N20 Approx. Gross Internal Floor Area 639 sq. ft / 59.39 sq. m

FIRST FLOOR

All measurements of walls, doors, windows, fittings and appliances, including their size and location, are shown as standard sizes and do not constitute any warranty or representation by the seller, their agent or CP Creative. Any intending purchaser must satisfy himself by inspection or otherwise as to the correctness of the information contained in these plans. This plan is for illustrative purposes only and should be used as such by any prospective purchasers.