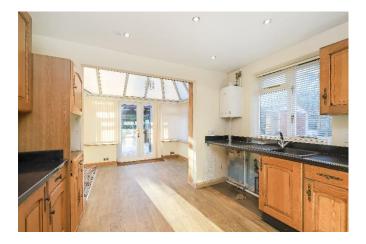

Backways is a three-bedroom detached bungalow on a sizeable plot in the ever-popular New Forest village of Cadnam. You are welcomed into the property through a generous hallway which provides access to all principal rooms. The bedrooms are situated to the left of the entrance hall, the principal bedroom has feature French doors that open onto the stunning rear garden and benefits from an en-suite shower room. Bedroom two benefits from its own shower, there is also a family bathroom. The lounge with feature fireplace provides access to the rear garden through French doors, which also allow light to flood into the room. The kitchen is fitted with a wide range of eye and base level units and leads through to the large conservatory which offers versatility as to its use. A wonderful feature of this room is the modern log burner. And the stunning views over the garden.