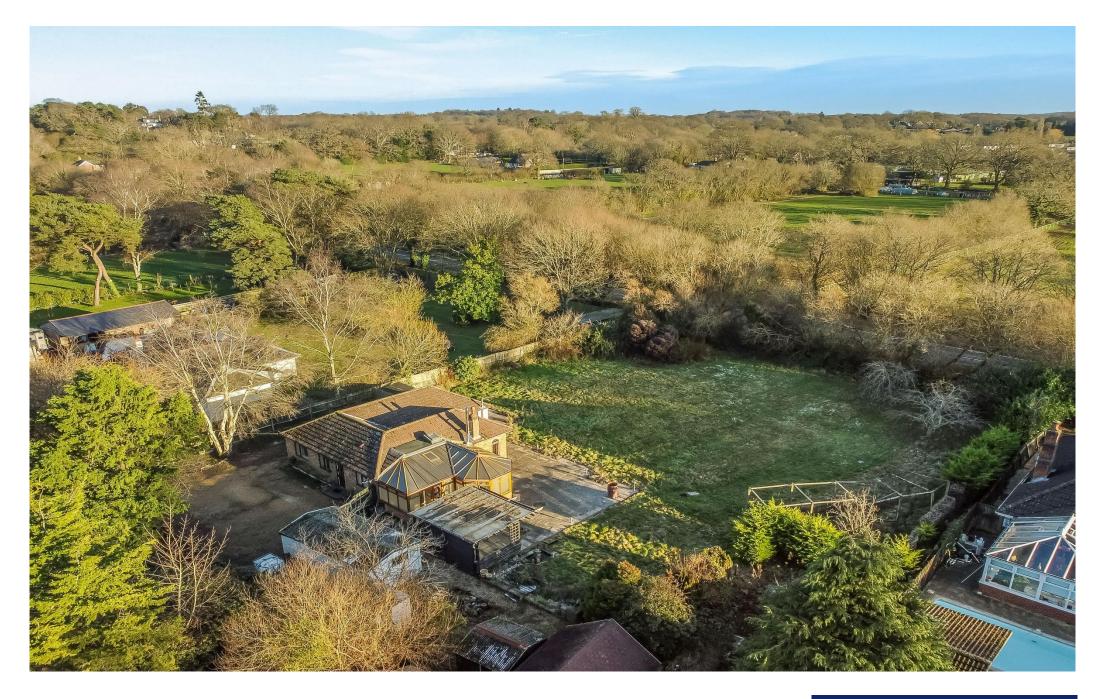

# Sizeable detached bungalow on a generous plot

Backways is a large detached three-bedroom bungalow located in the village of Cadnam. Situated within the New Forest National Park, Cadnam is ideally positioned with easy access onto the motorway network with fast links to either the south coast or London. Direct rail links to Waterloo are just a five-minute drive away at Ashurst or Totton. Cadnam enjoys several well-regarded public houses and eateries with a comprehensive range of amenities available in the nearby market town of Romsey or the village of Lyndhurst. Local schooling is available in the neighbouring villages of Copythorne or Bartley and falls within catchment for Hounsdown Secondary School.

Backways is a three-bedroom detached bungalow on a sizeable plot in the ever-popular New Forest village of Cadnam. You are welcomed into the property through a generous hallway which provides access to all principal rooms. The bedrooms are situated to the left of the entrance hall, the principal bedroom has feature French doors that open onto the stunning rear garden and benefits from an en-suite shower room. Bedroom two benefits from its own shower, there is also a family bathroom. The lounge with feature fireplace provides access to the rear garden through French doors, which also allow light to flood into the room. The kitchen is fitted with a wide range of eye and base level units and leads through to the large conservatory which offers versatility as to its use. A wonderful feature of this room is the modern log burner. And the stunning views over the garden.

As you approach the property the driveway provides parking for multiple vehicles which in turn provides access to the single detached garage. The plot measures circa 0.52 of an acre and is stunning. The extremely private and mature rear garden is truly beautiful. A patio close to the house provides the perfect space for sitting, relaxing and enjoying the surroundings. Contained within the garden are an array of outbuildings.