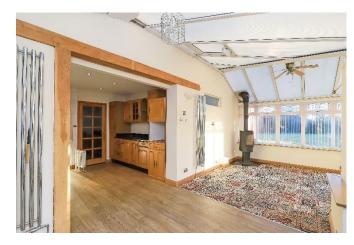

Backways is a three-bedroom detached bungalow on a sizeable plot in the ever-popular New Forest village of Cadnam. You are welcomed into the property through a generous hallway which provides access to all principal rooms. The bedrooms are situated to the left of the entrance hall, the principal bedroom has feature French doors that open onto the stunning rear garden and benefits from an en-suite shower room. Bedroom two benefits from its own shower, there is also a family bathroom. The lounge with feature fireplace provides access to the rear garden through French doors, which also allow light to flood into the room. The kitchen is fitted with a wide range of eye and base level units and leads through to the large conservatory which offers versatility as to its use. A wonderful feature of this room is the modern log burner. And the stunning views over the garden.