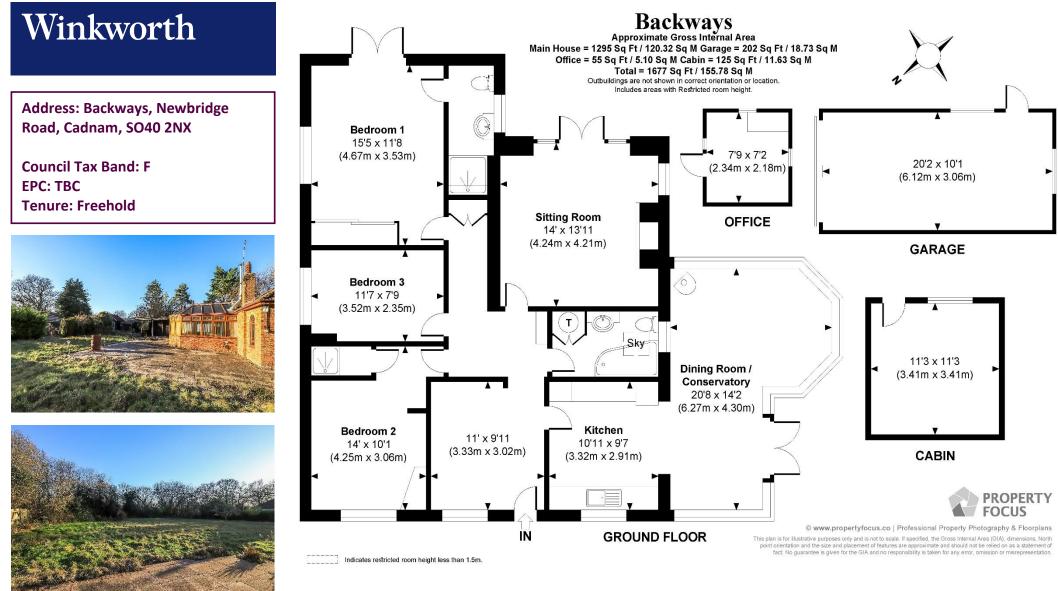

Backways, Newbridge Road, Cadnam SO40 2NX

Backways is a three-bedroom detached bungalow on a sizeable plot in the ever-popular New Forest village of Cadnam. You are welcomed into the property through a generous hallway which provides access to all principal rooms. The bedrooms are situated to the left of the entrance hall, the principal bedroom has feature French doors that open onto the stunning rear garden and benefits from an en-suite shower room. Bedroom two benefits from its own shower, there is also a family bathroom. The lounge with feature fireplace provides access to the rear garden through French doors, which also allow light to flood into the room. The kitchen is fitted with a wide range of eye and base level units and leads through to the large conservatory which offers versatility as to its use. A wonderful feature of this room is the modern log burner. And the stunning views over the garden.

As you approach the property the driveway provides parking for multiple vehicles which in turn provides access to the single detached garage. The plot measures circa 0.52 of an acre and is stunning. The extremely private and mature rear garden is truly beautiful. A patio close to the house provides the perfect space for sitting, relaxing and enjoying the surroundings. Contained within the garden are an array of outbuildings.