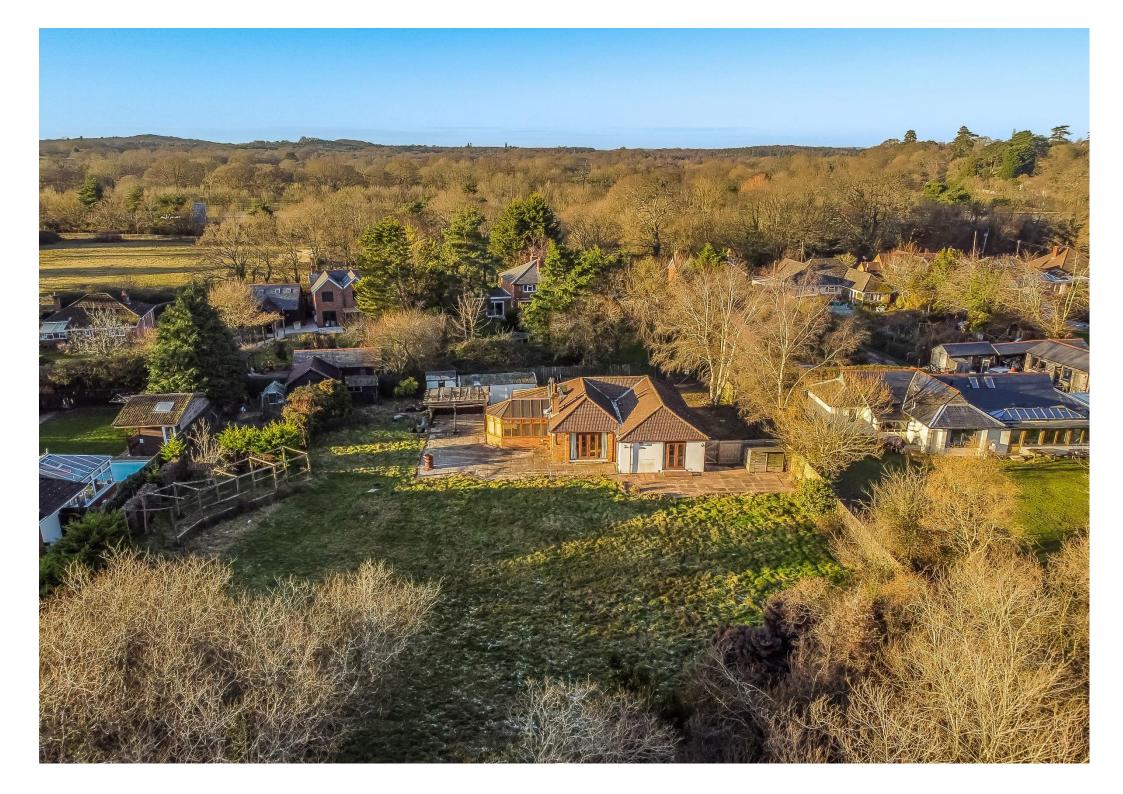

As you approach the property the driveway provides parking for multiple vehicles which in turn provides access to the single detached garage. The plot measures circa 0.52 of an acre and is stunning. The extremely private and mature rear garden is truly beautiful. A patio close to the house provides the perfect space for sitting, relaxing and enjoying the surroundings. Contained within the garden are an array of outbuildings.