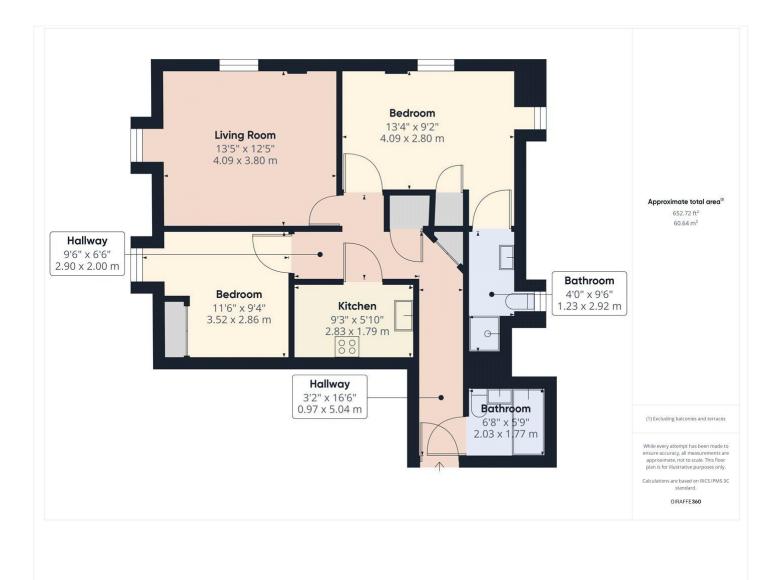

This floorplan is for illustration purposes only and is not to scale. The position and size of doors, windows, appliances and other features are approximate.

Tenure: Leasehold

Term: 100 year and 11 months