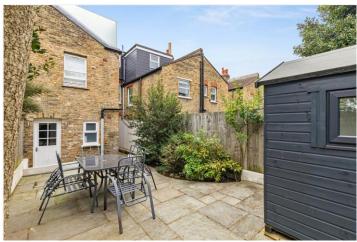

## **DESCRIPTION:**

A beautifully presented one-bedroom garden flat with plenty of natural light. This ground floor property features a bright reception room, complete with elegant cornicing, window shutters, a charming Victorian fireplace, and wooden flooring throughout. The spacious double bedroom also boasts wooden floors and a built-in wardrobe. Additionally, there is a large storage area in the hallway. The flat includes a stylish, modern kitchen and bathroom, along with a North West-facing garden that features a newly built outdoor office space, with electricity and internet which makes it perfect for working from home.