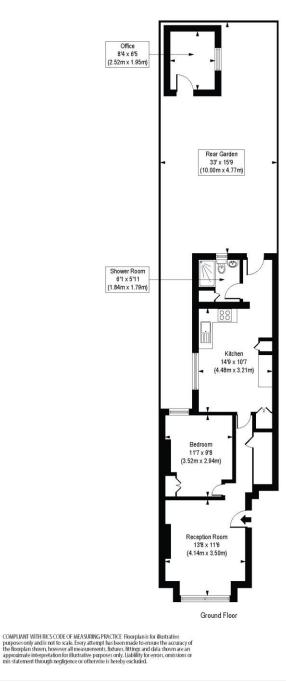

#### Credenhill Street, SW16

Approx. Gross Internal Floor Area 611 sq. ft / 56.77 sq. m (Including Office) Approx. Gross Internal Floor Area 558 sq. ft / 51.86 sq. m (Excluding Office)

This floorplan is for illustration purposes only and is not to scale. The position and size of doors, windows, appliances and other features are approximate.