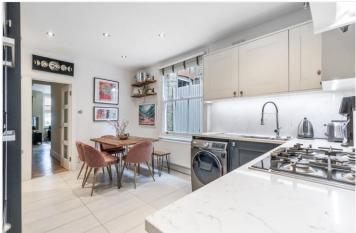

## **DESCRIPTION:**

A beautifully presented one-bedroom garden flat with plenty of natural light. This ground floor property features a bright reception room, complete with elegant cornicing, window shutters, a charming Victorian fireplace, and wooden flooring throughout. The spacious double bedroom also boasts wooden floors and a built-in wardrobe. Additionally, there is a large storage area in the hallway. The flat includes a stylish, modern kitchen and bathroom, along with a North West-facing garden that features a newly built outdoor office space, with electricity and internet which makes it perfect for working from home.