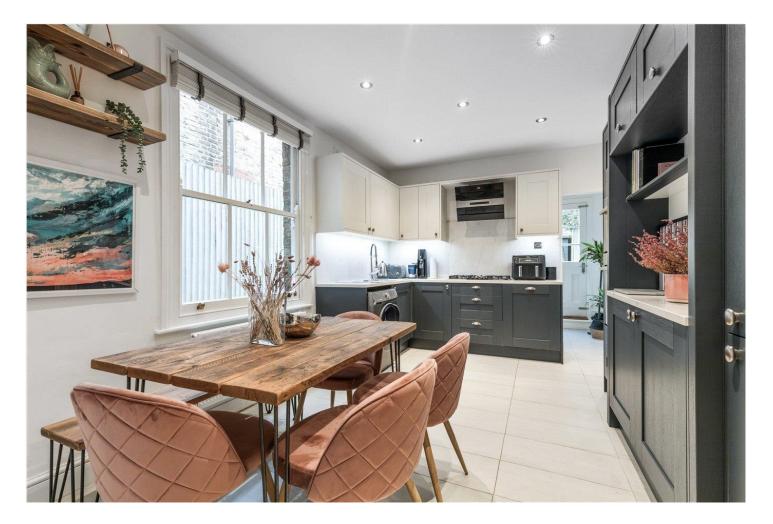

## **DESCRIPTION:**

A beautifully presented one-bedroom garden flat with plenty of natural light. This ground floor property features a bright reception room, complete with elegant cornicing, window shutters, a charming Victorian fireplace, and wooden flooring throughout. The spacious double bedroom also boasts wooden floors and a built-in wardrobe. Additionally, there is a large storage area in the hallway. The flat includes a stylish, modern kitchen and bathroom, along with a North West-facing garden that features a newly built outdoor office space, with electricity and internet which makes it perfect for working from home.