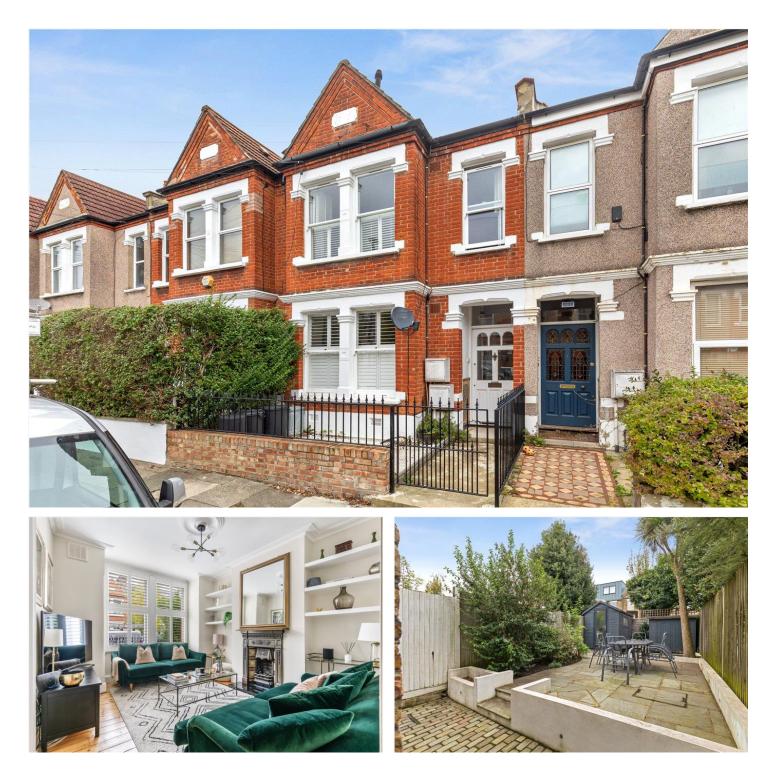

## **DESCRIPTION:**

A beautifully presented one-bedroom garden flat with plenty of natural light. This ground floor property features a bright reception room, complete with elegant cornicing, window shutters, a charming Victorian fireplace, and wooden flooring throughout. The spacious double bedroom also boasts wooden floors and a built-in wardrobe. Additionally, there is a large storage area in the hallway. The flat includes a stylish, modern kitchen and bathroom, along with a North West-facing garden that features a newly built outdoor office space, with electricity and internet which makes it perfect for working from home.