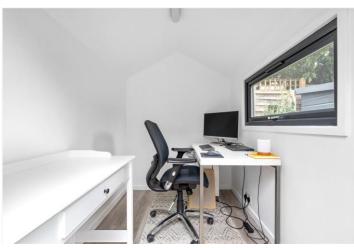

## **DESCRIPTION:**

A beautifully presented one-bedroom garden flat with plenty of natural light. This ground floor property features a bright reception room, complete with elegant cornicing, window shutters, a charming Victorian fireplace, and wooden flooring throughout. The spacious double bedroom also boasts wooden floors and a built-in wardrobe. Additionally, there is a large storage area in the hallway. The flat includes a stylish, modern kitchen and bathroom, along with a North West-facing garden that features a newly built outdoor office space, with electricity and internet which makes it perfect for working from home.