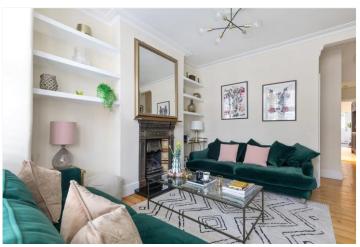

## **DESCRIPTION:**

A beautifully presented one-bedroom garden flat with plenty of natural light. This ground floor property features a bright reception room, complete with elegant cornicing, window shutters, a charming Victorian fireplace, and wooden flooring throughout. The spacious double bedroom also boasts wooden floors and a built-in wardrobe. Additionally, there is a large storage area in the hallway. The flat includes a stylish, modern kitchen and bathroom, along with a North West-facing garden that features a newly built outdoor office space, with electricity and internet which makes it perfect for working from home.