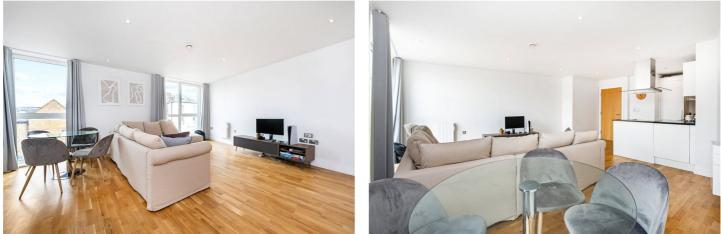

### **DESCRIPTION:**

This beautifully presented, larger than average one-bedroom apartment, situated on the second floor of a highly sought-after development in Highbury, N5, has been significantly upgraded for modern living. Spanning 587 sqft, it offers a generously sized, open-plan living area with ample dining space, ideal for entertaining. The property was extensively renovated in January 2019, including a full bathroom renovation with larger tiling, new fixtures, and comprehensive flooring upgrades with plush new carpets in the bedroom and new wooden flooring throughout. The kitchen has been modernized with sleek cabinetry and high-quality SMEG appliances, enhancing both functionality and design. Additionally, the entire apartment has been freshly repainted, and all windows are now adorned with blackout curtains and blinds for added privacy and comfort. The double bedroom, located at the rear of the building, is bathed in natural light from a large west-facing window and features two built-in wardrobes for ample storage. The modern family bathroom, additional storage in the hallway, and lift access within the building round out the apartment's conveniences.

Residents will enjoy the added perks of secure bike storage and underground parking available at an additional cost, along with access to beautifully landscaped communal gardens. The property's location is unparalleled, nestled near the ever-popular Highbury Barn, known for its award-winning food shops and the Highbury Barn gastro pub. Exceptional transport links are nearby, including Arsenal (Piccadilly line), Holloway Road (Piccadilly line), Drayton Park (directly into Moorgate), and Highbury and Islington Station (Victoria Line and Overground), placing the high street shops and restaurants on Upper Street and the green expanse of Highbury Fields within easy reach.