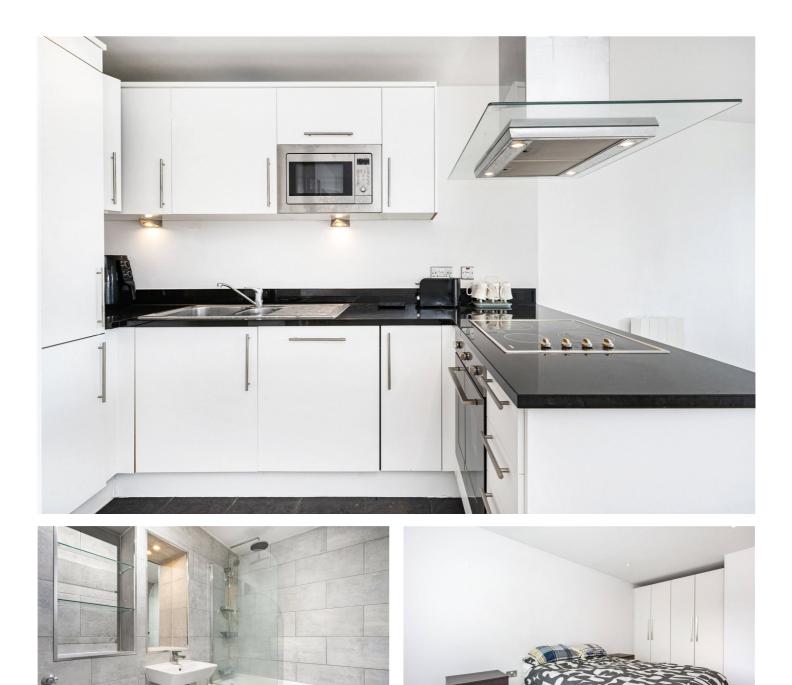

### **DESCRIPTION:**

This beautifully presented, larger than average one-bedroom apartment, situated on the second floor of a highly sought-after development in Highbury, N5, has been significantly upgraded for modern living. Spanning 587 sqft, it offers a generously sized, open-plan living area with ample dining space, ideal for entertaining. The property was extensively renovated in January 2019, including a full bathroom renovation with larger tiling, new fixtures, and comprehensive flooring upgrades with plush new carpets in the bedroom and new wooden flooring throughout. The kitchen has been modernized with sleek cabinetry and high-quality SMEG appliances, enhancing both functionality and design. Additionally, the entire apartment has been freshly repainted, and all windows are now adorned with blackout curtains and blinds for added privacy and comfort. The double bedroom, located at the rear of the building, is bathed in natural light from a large west-facing window and features two built-in wardrobes for ample storage. The modern family bathroom, additional storage in the hallway, and lift access within the building round out the apartment's conveniences.