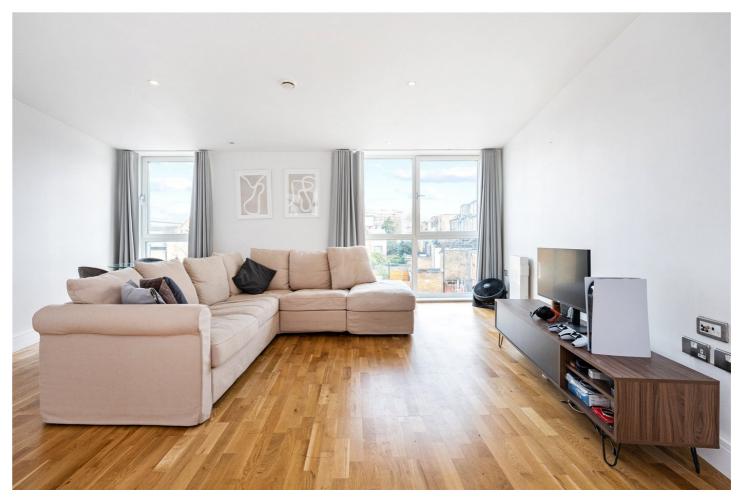

### **DESCRIPTION:**

This beautifully presented, larger than average one-bedroom apartment, situated on the second floor of a highly sought-after development in Highbury, N5, has been significantly upgraded for modern living. Spanning 587 sqft, it offers a generously sized, open-plan living area with ample dining space, ideal for entertaining. The property was extensively renovated in January 2019, including a full bathroom renovation with larger tiling, new fixtures, and comprehensive flooring upgrades with plush new carpets in the bedroom and new wooden flooring throughout. The kitchen has been modernized with sleek cabinetry and high-quality SMEG appliances, enhancing both functionality and design. Additionally, the entire apartment has been freshly repainted, and all windows are now adorned with blackout curtains and blinds for added privacy and comfort. The double bedroom, located at the rear of the building, is bathed in natural light from a large west-facing window and features two built-in wardrobes for ample storage. The modern family bathroom, additional storage in the hallway, and lift access within the building round out the apartment's conveniences.