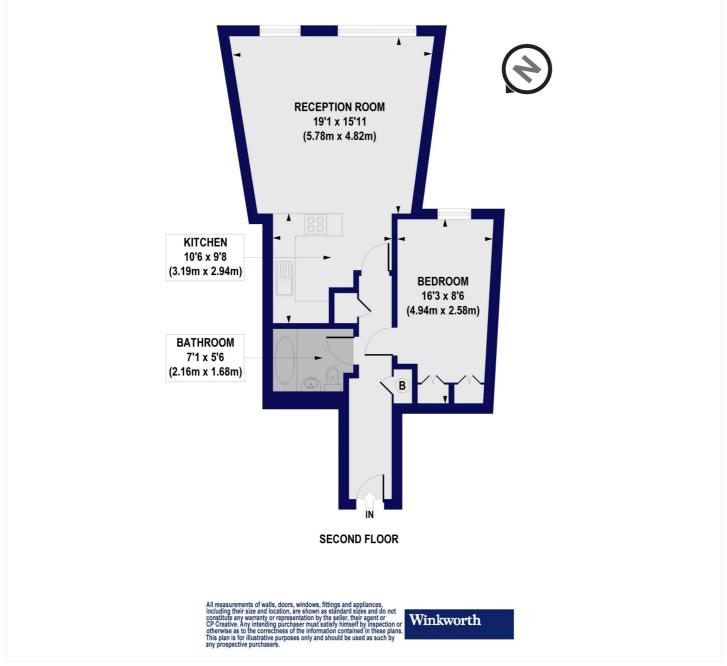

# Winkworth

See things differently

Drayton Park, N5 Approx. Gross Internal Floor Area 587 sq. ft / 54.50 sq. m

This floorplan is for illustration purposes only and is not to scale. The position and size of doors, windows, appliances and other features are approximate.