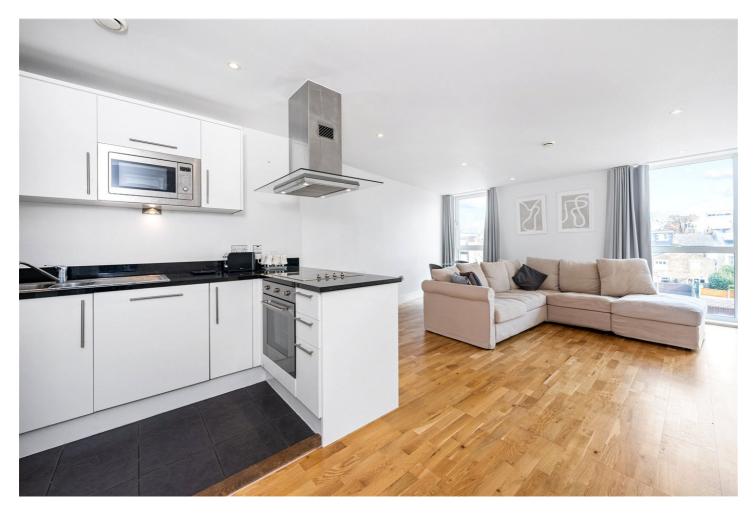

### **DESCRIPTION:**

This beautifully presented, larger than average one-bedroom apartment, situated on the second floor of a highly sought-after development in Highbury, N5, has been significantly upgraded for modern living. Spanning 587 sqft, it offers a generously sized, open-plan living area with ample dining space, ideal for entertaining. The property was extensively renovated in January 2019, including a full bathroom renovation with larger tiling, new fixtures, and comprehensive flooring upgrades with plush new carpets in the bedroom and new wooden flooring throughout. The kitchen has been modernized with sleek cabinetry and high-quality SMEG appliances, enhancing both functionality and design. Additionally, the entire apartment has been freshly repainted, and all windows are now adorned with blackout curtains and blinds for added privacy and comfort. The double bedroom, located at the rear of the building, is bathed in natural light from a large west-facing window and features two built-in wardrobes for ample storage. The modern family bathroom, additional storage in the hallway, and lift access within the building round out the apartment's conveniences.