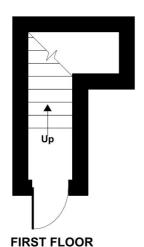

## Kirkdale, London, SE26

Approximate Area = 521 sq ft / 48.4 sq m

For identification only - Not to scale

Floor plan produced in accordance with RICS Property Measurement Standards incorporating International Property Measurement Standards (IPMS2 Residential). @ nichecom 2024. Produced for Winkworth Forest Hill and New Cross. REF: 1202330

This floorplan is for illustration purposes only and is not to scale. The position and size of doors, windows, appliances and other features are approximate.

COUNCIL TAX- A LOCAL AUTHORITY - LEWISHAM
SERVICE CHARGE & GROUND RENT -Approx. £300 P.A