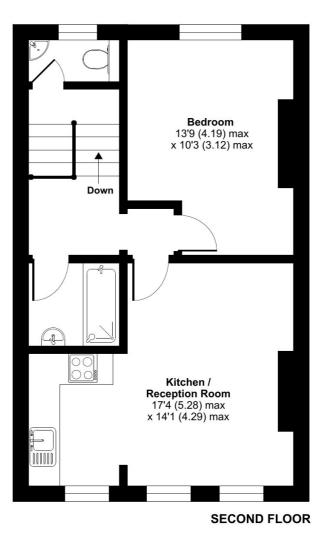

## Kirkdale, London, SE26

Approximate Area = 521 sq ft / 48.4 sq m

For identification only - Not to scale

Floor plan produced in accordance with RICS Property Measurement Standards incorporating International Property Measurement Standards (IPMS2 Residential). @ nichecom 2024. Produced for Winkworth Forest Hill and New Cross. REF: 1202330

This floorplan is for illustration purposes only and is not to scale. The position and size of doors, windows, appliances and other features are approximate.

COUNCIL TAX- A LOCAL AUTHORITY - LEWISHAM
SERVICE CHARGE & GROUND RENT -Approx. £300 P.A