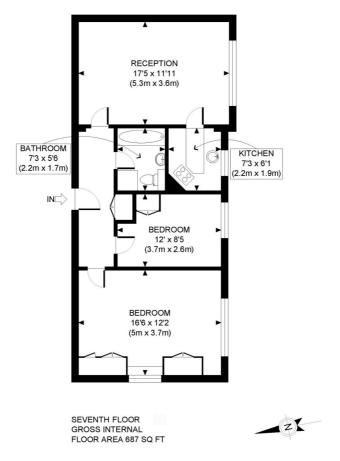

# **NEAREST PUBLIC TRANSPORT:**

High Street Kensington Notting Hill Gate

APPROX. GROSS INTERNAL FLOOR AREA: 687 SQ FT/ 64 SQM

# Winkworth

This plan is for illustrative purposes only and should be used as such by any prospective client.

Whilst every attempt has been made to ensure the accuracy of the Floor Plan contained here, measurements of the doors, windows, rooms and any other items are approximate and no responsibility is taken for any errors, omissions, or misstatement.

#### PROPERTY PHOT PLANS

This floorplan is for illustration purposes only and is not to scale. The position and size of doors, windows, appliances and other features are approximate.

Lease: new 125-year lease Ground Rent: None Service Charge: £7,396.24