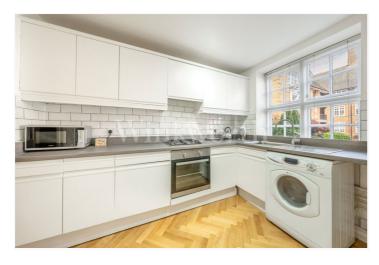

2 BEDROOMS/ EAT IN KITCHEN/ GROUND FLOOR/ DIRECT ACCESS TO SMALL PATIO AREA & COMMUNAL GARDENS/ PORTER/ CHAIN FREE/ FABULOUS LOCATION/ EPC: COUNCIL TAX BAND: E

Heathcroft is situated in Hampstead Garden Suburb on Hampstead Way. The block has the benefit of delightful communal gardens and a porter. This flat is situated on the ground floor and via large doors has access to a small patio area and communal gardens. In addition to the living room and bedroom, there is a large kitchen and a family bathroom. The flat is being sold with no upper chain.