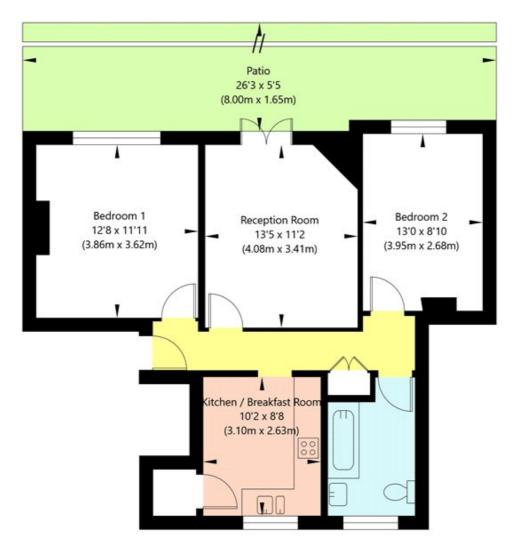

## Heathcroft, Hampstead Way NW11 7HJ

Ground Floor GROSS INTERNAL FLOOR AREA APPROX. 62.26 SQ M / 670 SQ FT

APPROXIMATE GROSS INTERNAL FLOOR AREA 62.26 SQ M / 670 SQ FT
THIS FLOOR PLAN IS FOR ILLUSTRATIVE PURPOSES ONLY AND
SHOULD BE USED FOR THIS PURPOSE BY PROSPECTIVE APPLICANTS AS ITS NOT TO SCALE.

(c) AMBERSHORE PIX LIMITED / PHOTO - VIDEO - FLOOR PLANS / 0800 999 1577 / WWW.AMBERSHOREPIX.CO.UK

We do not believe the patio area is within the flat's demise