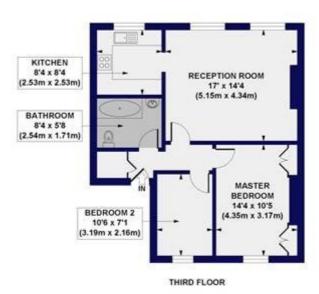

## Highbury Park, N5 Approx. Gross Internal Floor Area 668 sq. ft / 62.07 sq. m

All measurements of eutls, doors, windows, tittings and appliances, encluding their size and location, are shown as statement sizes and do not constitute any watership or appreciation by the solet, first agent or CP Creative. Any intensiting parchases must suitely inseed by impectation of otherwises as it the controllers of the information controllers of these gates. They plan is for illustrative purposes only and should be used as such by any proposition post fragers.

Winkworth

This floorplan is for illustration purposes only and is not to scale. The position and size of doors, windows, appliances and other features are approximate.

Highbury | 0207 989 7000 | highbury@winkworth.co.uk