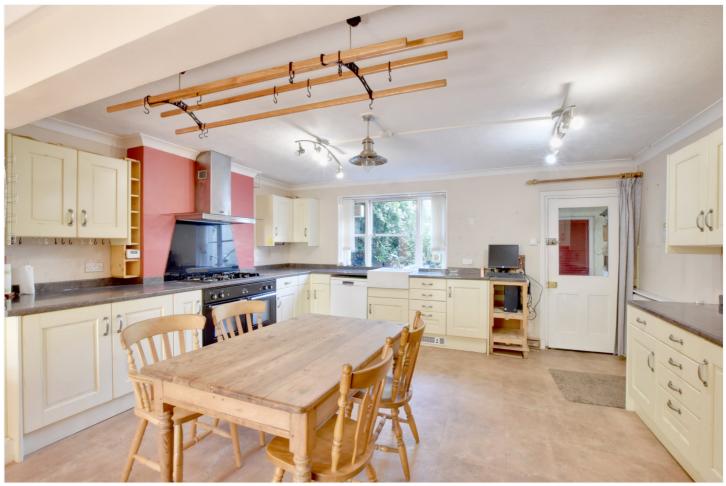

Whilst the property is in need of modernisation throughout, it is our opinion that any new home owner can 100% add their own stamp to an already impressive family home. Accommodation comprises of a lovely large kitchen on the lower level, that opens onto a  $_{ullet}$ breakfast/dining room with tiled floor. On this level there is a utility room, small conservatory and access to the garden and wine cellar. The hall floor has two large  $\bullet$  circa 1880 sq ft interlinked receptions, with family bathroom. The top two floor consist of three large double bedrooms and one single with the master room measuring a staggering 13"3 x  $\bullet$  requires refurbishment 15"5, there are also an additional family shower room. The rear garden is 50ft Approx and could make a fantastic entertaining space for friends and family.