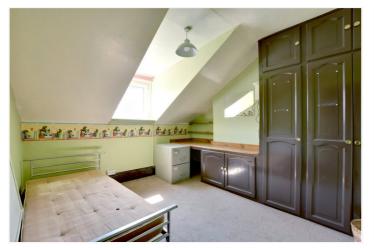

Whilst the property is in need of modernisation throughout, it is our opinion that any new home owner can 100% add their own stamp to an already impressive family home. Accommodation comprises of a lovely large kitchen on the lower level, that opens onto a  $_{ullet}$ breakfast/dining room with tiled floor. On this level there is a utility room, small conservatory and access to the garden and wine cellar. The hall floor has two large  $\bullet$  circa 1880 sq ft interlinked receptions, with family bathroom. The top two floor consist of three large double bedrooms and one single with the master room measuring a staggering 13"3 x  $\bullet$  requires refurbishment 15"5, there are also an additional family shower room. The rear garden is 50ft Approx and could make a fantastic entertaining space for friends and family.