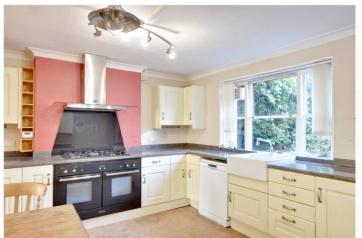

Whilst the property is in need of modernisation throughout, it is our opinion that any new home owner can 100% add their own stamp to an already impressive family home. Accommodation comprises of a lovely large kitchen on the lower level, that opens onto a  $_{ullet}$ breakfast/dining room with tiled floor. On this level there is a utility room, small conservatory and access to the garden and wine cellar. The hall floor has two large  $\bullet$  circa 1880 sq ft interlinked receptions, with family bathroom. The top two floor consist of three large double bedrooms and one single with the master room measuring a staggering 13"3 x  $\bullet$  requires refurbishment 15"5, there are also an additional family shower room. The rear garden is 50ft Approx and could make a fantastic entertaining space for friends and family.