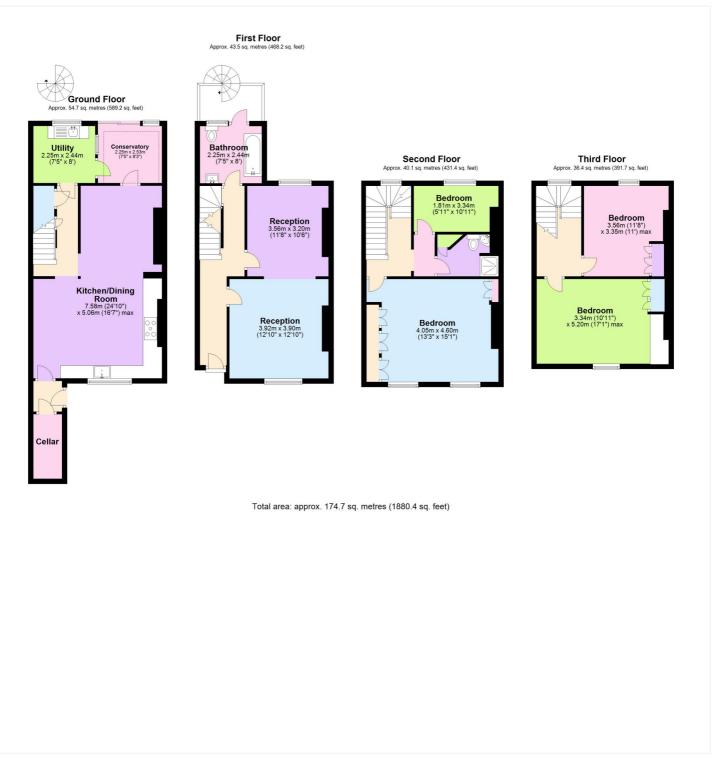

- Ashburnham Triangle
- 4 bedroom family home
- 3 receptions
- 4 storey

- south facing garden
- chain free
- moments from station and DLR
- close to town centre

This floorplan is for illustration purposes only and is not to scale. The position and size of doors, windows, appliances and other features are approximate.