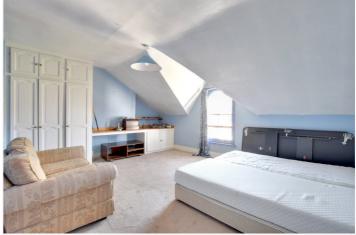

Whilst the property is in need of modernisation throughout, it is our opinion that any new home owner can 100% add their own stamp to an already impressive family home. Accommodation comprises of a lovely large kitchen on the lower level, that opens onto a  $_{ullet}$ breakfast/dining room with tiled floor. On this level there is a utility room, small conservatory and access to the garden and wine cellar. The hall floor has two large  $\bullet$  circa 1880 sq ft interlinked receptions, with family bathroom. The top two floor consist of three large double bedrooms and one single with the master room measuring a staggering 13"3 x  $\bullet$  requires refurbishment 15"5, there are also an additional family shower room. The rear garden is 50ft Approx and could make a fantastic entertaining space for friends and family.