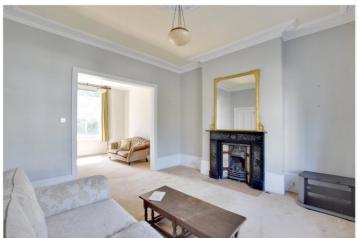

Whilst the property is in need of modernisation throughout, it is our opinion that any new home owner can 100% add their own stamp to an already impressive family home. Accommodation comprises of a lovely large kitchen on the lower level, that opens onto a  $_{ullet}$ breakfast/dining room with tiled floor. On this level there is a utility room, small conservatory and access to the garden and wine cellar. The hall floor has two large  $\bullet$  circa 1880 sq ft interlinked receptions, with family bathroom. The top two floor consist of three large double bedrooms and one single with the master room measuring a staggering 13"3 x  $\bullet$  requires refurbishment 15"5, there are also an additional family shower room. The rear garden is 50ft Approx and could make a fantastic entertaining space for friends and family.