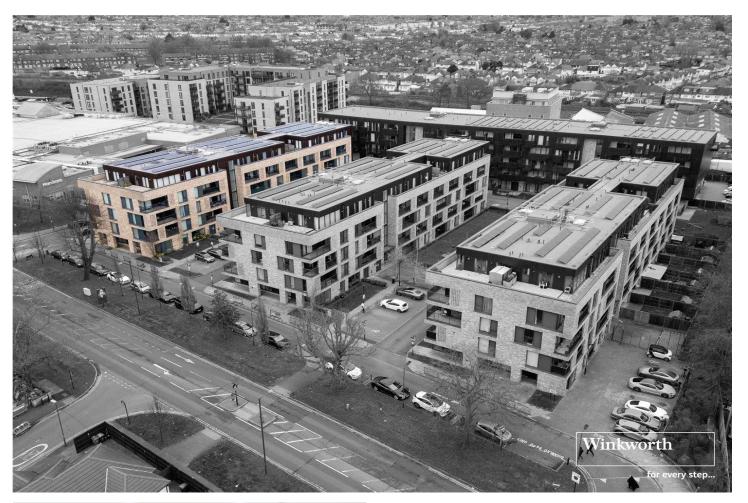

## TWO BEDROOM MODERN APARTMENT IN A SOUGHT-AFTER DEVELOPMENT

- SERVICE CHARGE APPROX £3,125 PER ANNUM
- GROUND RENT APPROX £250 PER ANNUM

Kingsbury | 020 8204 0000 | kingsbury@winkworth.co.uk

This stunning apartment in Tulip Court offers contemporary living at its finest. Featuring two spacious bedrooms, including a master with an en-suite bathroom, and a second sleek, modern bathroom, this home is perfect for first time buyers or if you are looking to downsize. The open-plan living and dining area boasts ample natural light, complemented by a fully equipped kitchen with high-spec appliances. Step out onto the private balcony to enjoy outdoor space ideal for relaxing or entertaining. Additional benefits include a lift to all floors, parking available via permit, and the property is offered chain-free, providing a hassle-free buying experience. Ideally located near Queensbury Station, commuting is effortless, while Morrisons supermarket and other local amenities are just a short stroll away, ensuring convenience at your doorstep. Combining comfort, style, and an unbeatable location, this apartment is an exceptional place to call home.