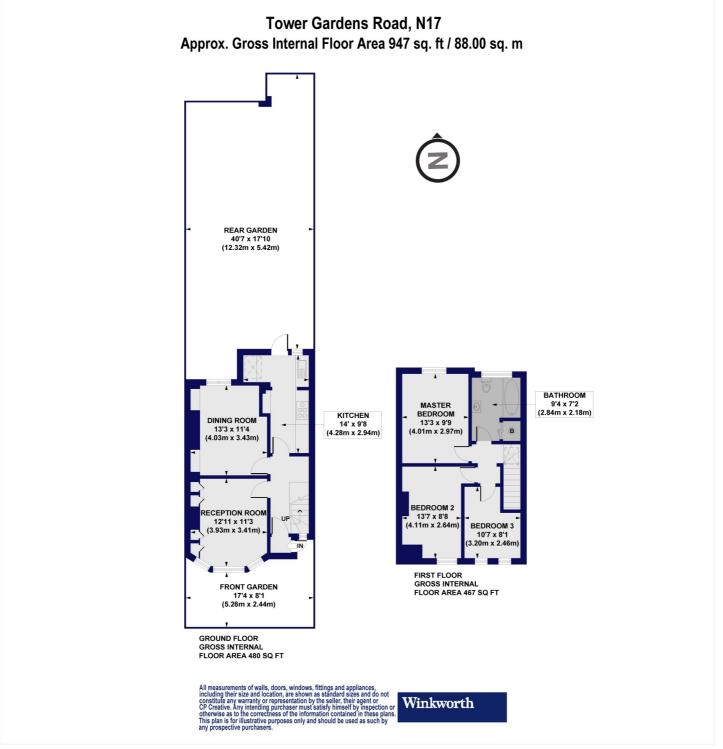

## **DESCRIPTION:**

Larger than average for the locality, this three-bedroom terrace house offers 955 sq ft of well-appointed living space, perfectly blending comfort and style.

The accommodation comprises a welcoming reception room, three spacious bedrooms, a bathroom/WC, and a study. The fitted kitchen has been recently renovated. Outside, you'll find a generously sized rear garden of approximately 40ft, providing a serene outdoor space for relaxation and entertaining.

This floorplan is for illustration purposes only and is not to scale. The position and size of doors, windows, appliances and other features are approximate.

Tenure: Freehold

- Term: 0 year and 0 months
- Service Charge: £0 per annum
- Ground Rent: £ 0 Annually (subject to increase)