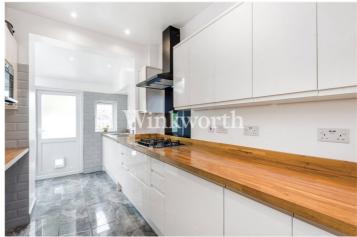

## **DESCRIPTION:**

Larger than average for the locality, this three-bedroom terrace house offers 955 sq ft of well-appointed living space, perfectly blending comfort and style.

The accommodation comprises a welcoming reception room, three spacious bedrooms, a bathroom/WC, and a study. The fitted kitchen has been recently renovated. Outside, you'll find a generously sized rear garden of approximately 40ft, providing a serene outdoor space for relaxation and entertaining.