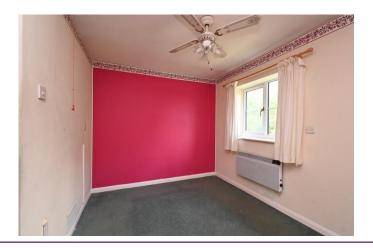

The front door leads into a hallway with stairs to the first floor. There is a lounge/diner with a pleasant outlook to the front. The kitchen has wall and base mounted storage cupboards with space for appliances.

The bedroom is at the rear and has a built-in wardrobe. There is a shower room with a white suite and a large shower cubicle.

The parking spaces are communal and are on a 'first come, first served' basis and the gardens are also communal.