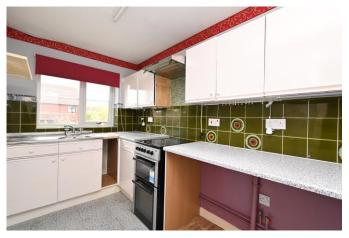

The front door leads into a hallway with stairs to the first floor. There is a lounge/diner with a pleasant outlook to the front. The kitchen has wall and base mounted storage cupboards with space for appliances.