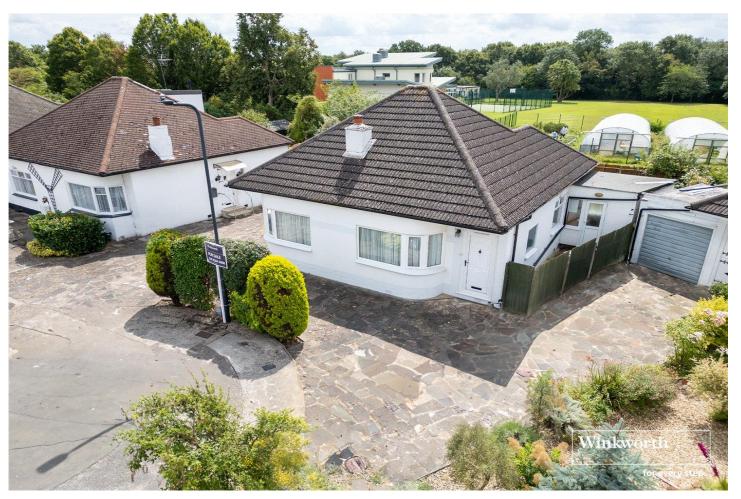

GLENWOOD AVENUE, KINGSBURY, LONDON, NW9 **£575,000** FREEHOLD

## DETACHED BUNGALOW WITH SCOPE FOR DEVELOPMENT

Kingsbury | 020 8204 0000 | kingsbury@winkworth.co.uk

We are proud to present this spacious detached bungalow situated on Glenwood Avenue, Kingsbury. Ready to move into, it is in good decorative order. With ample potential to extend (STPP). It offers two generously sized double bedrooms, as well as a front living room with the potential to be converted into a third bedroom, a lovely garden view lounge and dining area, and a bright, warm conservatory. The kitchen is simple yet functional, complemented by a utility room. The lovingly maintained south facing garden is abundant with lush greenery, offering a private outdoor sanctuary. A garage is also included for additional storage or parking needs. Located within the desirable Welsh Harp Reservoir area, residents can enjoy access to boating/sailing clubs with picturesque waterside views. Glenwood Avenue is conveniently situated near local shopping amenities and bus routes on Church Lane, with a broader range of services available in nearby Hendon, Kingsbury, Colindale, and Wembley, all of which are well-connected by London Underground and Thameslink services. The area boasts numerous places of worship, recreation grounds, and well-established schools, making it a perfect choice for families. An internal viewing of this charming bungalow is highly recommended to truly appreciate its potential and unique features.