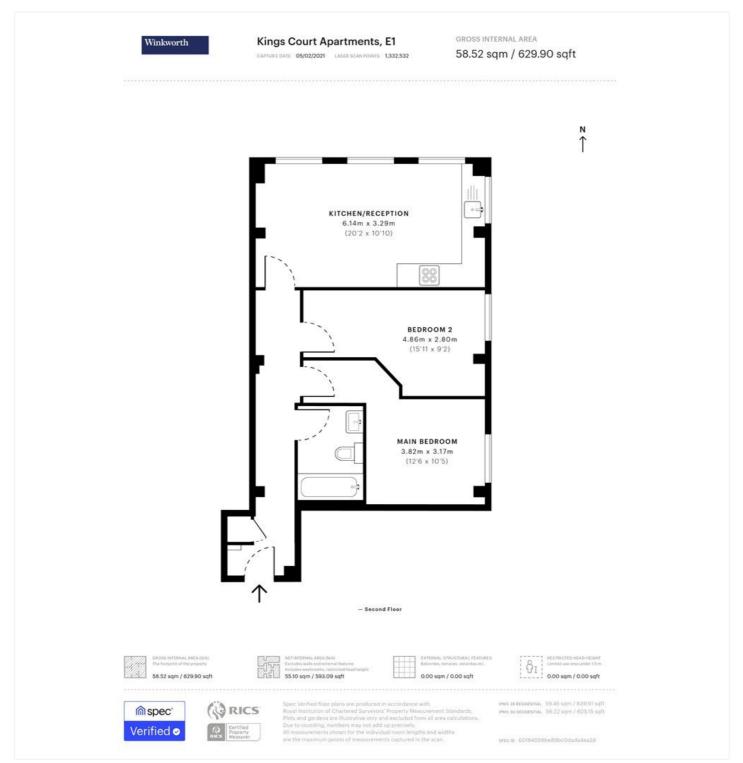

#### **DESCRIPTION:**

A bright and spacious two double bedroom second floor apartment with lift access. The property has double glazed windows throughout and overlooks great loft-style views of characterful Victorian buildings. The property comprises of an entrance hallway with storage space, very bright open plan kitchen/living room with four enormous sash windows, three-piece suite family bathroom and two east facing double bedrooms.

# Winkworth

See things differently

This floorplan is for illustration purposes only and is not to scale. The position and size of doors, windows, appliances and other features are approximate.

Shoreditch | 020 7749 7650 | shoreditch@winkworth.co.uk