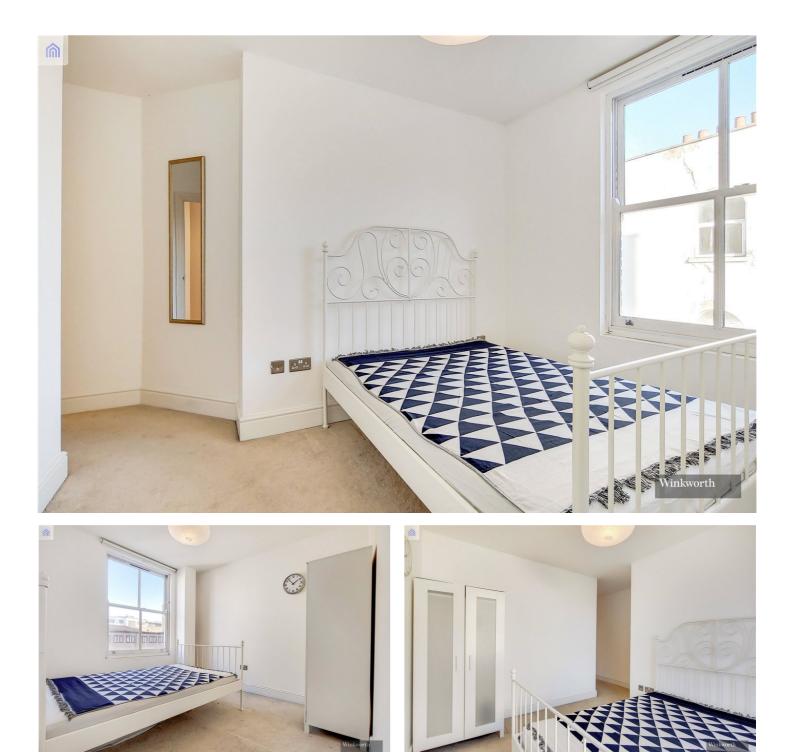

#### **DESCRIPTION:**

A bright and spacious two double bedroom second floor apartment with lift access. The property has double glazed windows throughout and overlooks great loft-style views of characterful Victorian buildings. The property comprises of an entrance hallway with storage space, very bright open plan kitchen/living room with four enormous sash windows, three-piece suite family bathroom and two east facing double bedrooms.