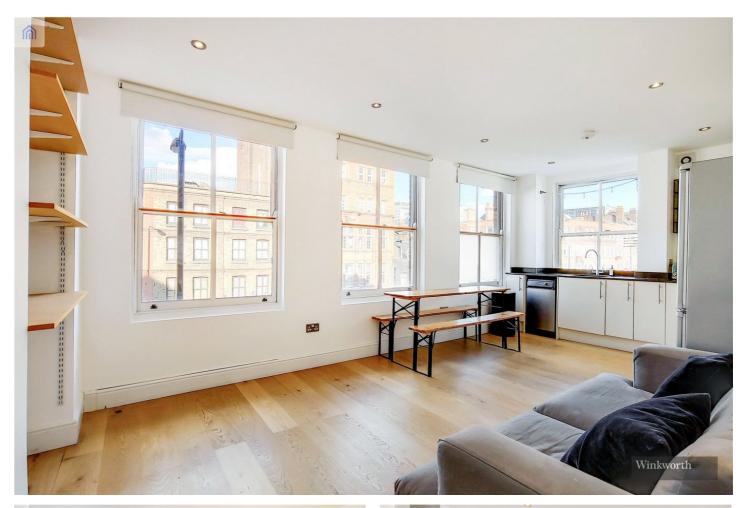

#### **DESCRIPTION:**

A bright and spacious two double bedroom second floor apartment with lift access. The property has double glazed windows throughout and overlooks great loft-style views of characterful Victorian buildings. The property comprises of an entrance hallway with storage space, very bright open plan kitchen/living room with four enormous sash windows, three-piece suite family bathroom and two east facing double bedrooms.