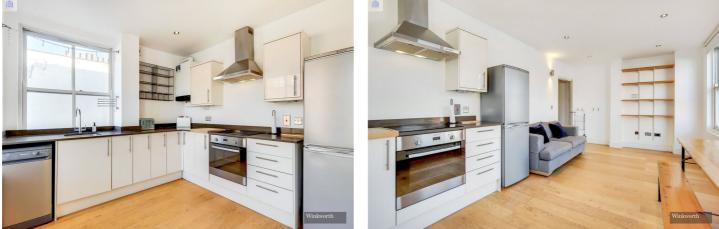

#### **DESCRIPTION:**

A bright and spacious two double bedroom second floor apartment with lift access. The property has double glazed windows throughout and overlooks great loft-style views of characterful Victorian buildings. The property comprises of an entrance hallway with storage space, very bright open plan kitchen/living room with four enormous sash windows, three-piece suite family bathroom and two east facing double bedrooms.