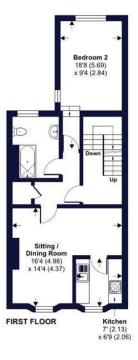

## Raleigh Road, Exeter, EX1

Approximate Area = 1708 sq ft / 158.7 sq m For identification only - Not to scale

Floor plan produced in accordance with RICS Property Measurement Standards incorporating International Property Measurement Standards (IPMS2 Residential). © nthecom 2024. Produced for Winkworth. REF: 1164817