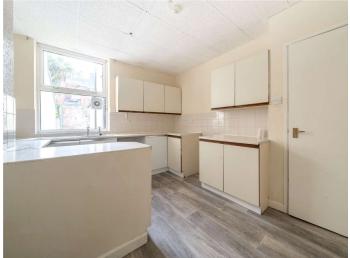

The kitchen is functional and well-equipped, with ample storage and workspace. The adjoining dining area offers a comfortable space for meals with friends and family.

The spacious living room is enhanced by a bay window, flooding the room with natural light.