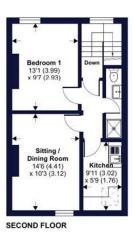

## Raleigh Road, Exeter, EX1

Approximate Area = 1708 sq ft / 158.7 sq m For identification only - Not to scale

Floor plan produced in accordance with RICS Property Measurement Standards incorporating International Property Measurement Standards (IPMS2 Residential). © nthecom 2024. Produced for Winkworth. REF: 1164817