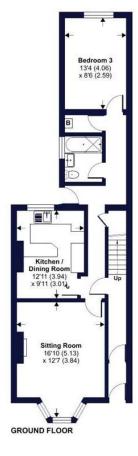

## Raleigh Road, Exeter, EX1

Approximate Area = 1708 sq ft / 158.7 sq m For identification only - Not to scale

Floor plan produced in accordance with RICS Property Measurement Standards incorporating International Property Measurement Standards (IPMS2 Residential). © nthecom 2024. Produced for Winkworth. REF: 1164817