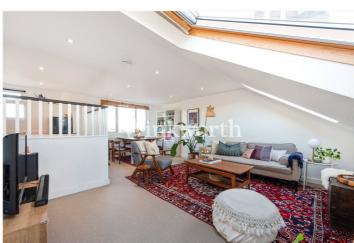

## **DESCRIPTION:**

Spanning 1,067 sa ft and occupying the upper floors of a stunning Victorian house, this three-bedroom apartment offers an abundance of space, character, and potential, including the opportunity to create a roof terrace (subject to the necessary consents).

The property retains charming period features such as sash windows, original fireplaces, and high ceilings. The interior has been recently decorated, with a new bathroom suite and a layout that maximises living space, lending the home a house-like feel. From the upper level, you can enjoy views towards Alexandra Palace. Since