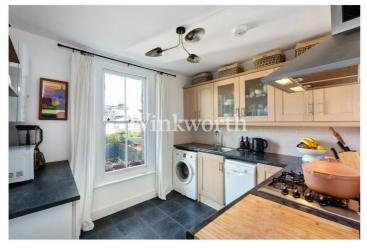

## **DESCRIPTION:**

Spanning 1,067 sa ft and occupying the upper floors of a stunning Victorian house, this three-bedroom apartment offers an abundance of space, character, and potential, including the opportunity to create a roof terrace (subject to the necessary consents).

The property retains charming period features such as sash windows, original fireplaces, and high ceilings. The interior has been recently decorated, with a new bathroom suite and a layout that maximises living space, lending the home a house-like feel. From the upper level, you can enjoy views towards Alexandra Palace. Since