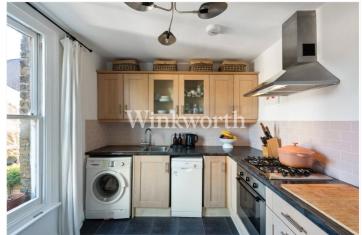

## **DESCRIPTION:**

Spanning 1,067 sa ft and occupying the upper floors of a stunning Victorian house, this three-bedroom apartment offers an abundance of space, character, and potential, including the opportunity to create a roof terrace (subject to the necessary consents).

The property retains charming period features such as sash windows, original fireplaces, and high ceilings. The interior has been recently decorated, with a new bathroom suite and a layout that maximises living space, lending the home a house-like feel. From the upper level, you can enjoy views towards Alexandra Palace. Since