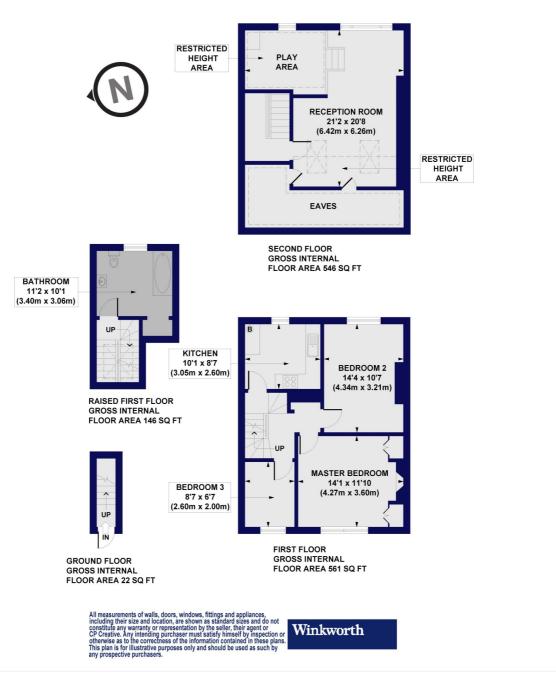

## **Terront Road, N15**

Approx. Gross Internal Floor Area 1275 sq. ft / 118.53 sq. m (Including Restricted Height Area & Eaves) Approx. Gross Internal Floor Area 989 sq. ft / 91.87 sq. m (Excluding Restricted Height Area & Eaves)

This floorplan is for illustration purposes only and is not to scale. The position and size of doors, windows, appliances and other features are approximate.

**Tenure:** Share of Freehold **Term:** 998 year and 0 months