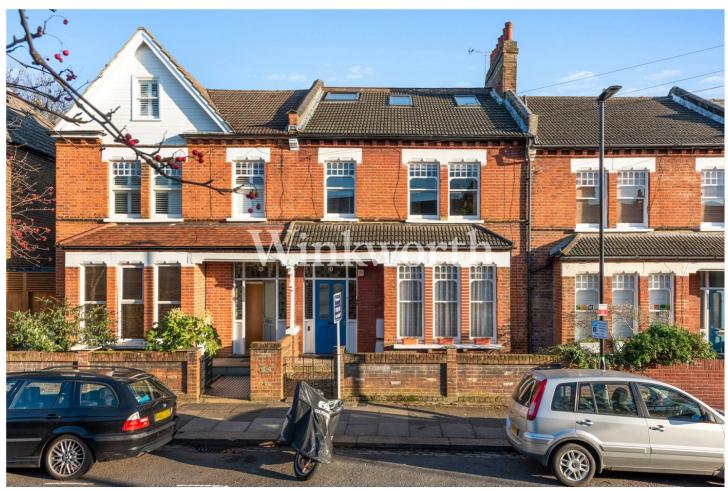

## **DESCRIPTION:**

Spanning 1,067 sa ft and occupying the upper floors of a stunning Victorian house, this three-bedroom apartment offers an abundance of space, character, and potential, including the opportunity to create a roof terrace (subject to the necessary consents).

The property retains charming period features such as sash windows, original fireplaces, and high ceilings. The interior has been recently decorated, with a new bathroom suite and a layout that maximises living space, lending the home a house-like feel. From the upper level, you can enjoy views towards Alexandra Palace. Since

purchasing the property, the current owners have acquired a share of the freehold and extended the lease, adding long-term value and peace of mind. A new Vaillant boiler was installed in 2022.

Terront Road is a peaceful residential street, ideally positioned near Green Lanes and its vibrant amenities. Families will appreciate the nearby Green Flag Award parks, with Chestnuts Park at the end of the road and Downhills Park just a short stroll further.