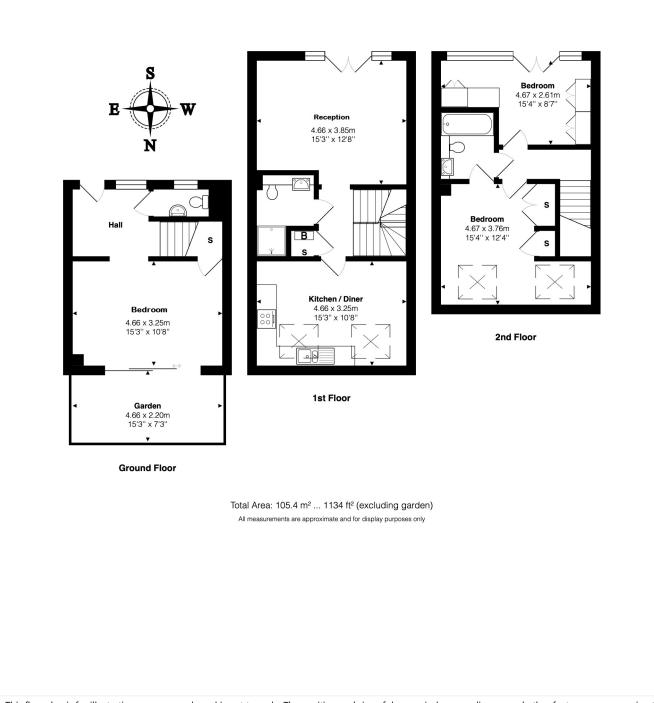

#### **DESCRIPTION:**

Located within a sought-after gated development, we have to offer this wonderful three bedroom, two bathroom Mews house. On entry, the ground floor comprises of a reception/dining room with large sliding patio doors leading directly on to the private courtyard. This is the perfect entertaining space for friends and family. There is also a guest WC located off the entrance hallway.

The first floor has a stunning kitchen with vaulted ceilings, large skylights and ample space for a 4-6 seater table. There is also an additional reception room, which depending on your layout preference, could be used as a large double bedroom. This room is flooded with natural light due to full sized floor to ceiling doors with Juliet balcony.

Finally, the top floor has the principle bedroom, with jack-and-jill en-suite and fitted storage, as well as an additional bedroom. The principle bedroom further benefits from a jack-and-jill style en-suite shower room.

## Winkworth

Finally, the property also has allocated parking via a secure gated entrance. Viewing comes highly recommended.