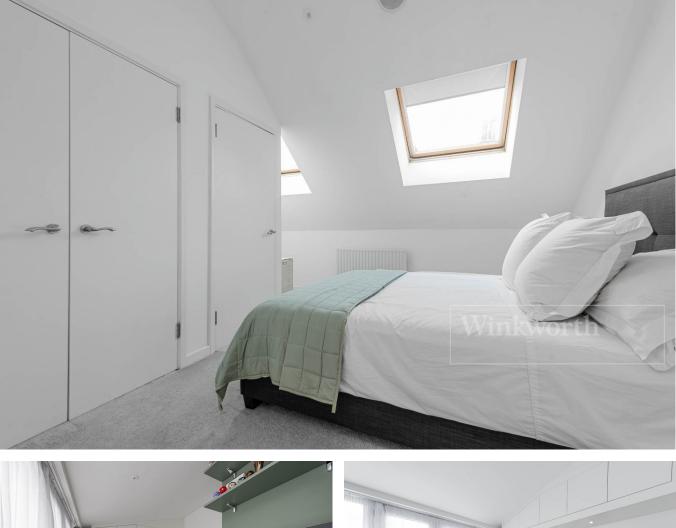

Finally, the top floor has the principle bedroom, with jack-and-jill en-suite and fitted storage, as well as an additional bedroom. The principle bedroom further benefits from a jack-and-jill style en-suite shower room.