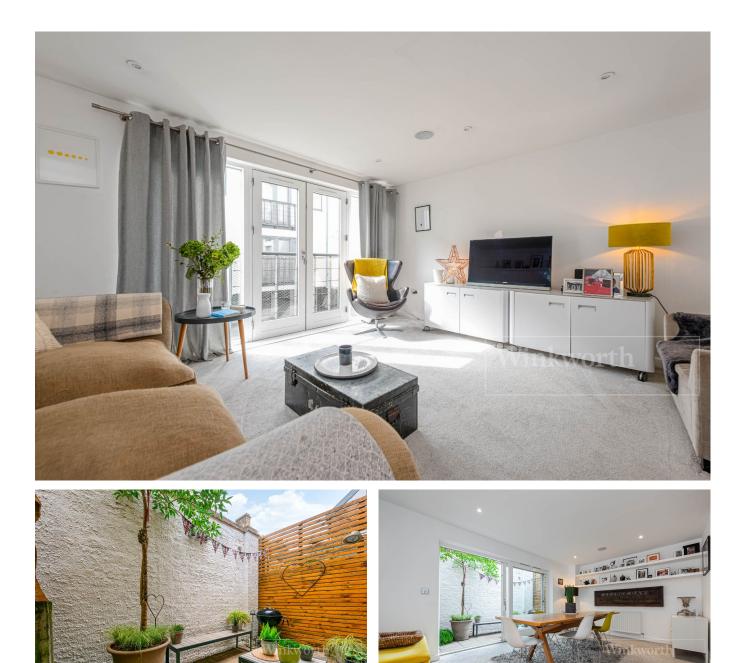

#### **DESCRIPTION:**

Located within a sought-after gated development, we have to offer this wonderful three bedroom, two bathroom Mews house. On entry, the ground floor comprises of a reception/dining room with large sliding patio doors leading directly on to the private courtyard. This is the perfect entertaining space for friends and family. There is also a guest WC located off the entrance hallway.

The first floor has a stunning kitchen with vaulted ceilings, large skylights and ample space for a 4-6 seater table. There is also an additional reception room, which depending on your layout preference, could be used as a large double bedroom. This room is flooded with natural light due to full sized floor to ceiling doors with Juliet balcony.

Finally, the top floor has the principle bedroom, with jack-and-jill en-suite and fitted storage, as well as an additional bedroom. The principle bedroom further benefits from a jack-and-jill style en-suite shower room.