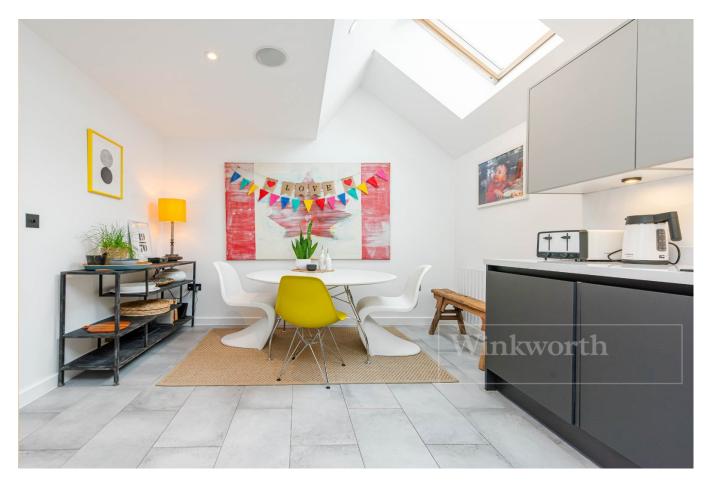

The first floor has a stunning kitchen with vaulted ceilings, large skylights and ample space for a 4-6 seater table. There is also an additional reception room, which depending on your layout preference, could be used as a large double bedroom. This room is flooded with natural light due to full sized floor to ceiling doors with Juliet balcony.