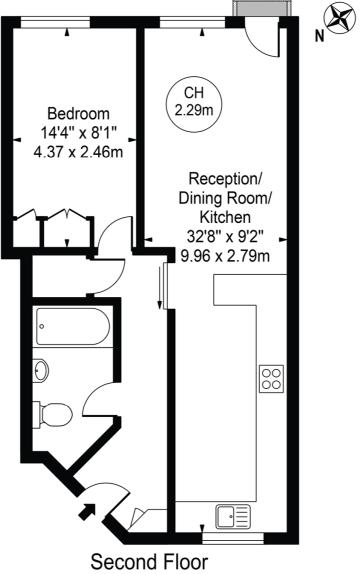

## **Tavistock Crescent**

Approx. Gross Internal Area 539 Sq Ft - 50.07 Sq M

For Illustration Purposes Only - Not To Scale

This floor plan should be used as a general outline for guidance only and does not constitute in whole or in part an offer or contract.

Any intending purchaser or lessee should satisfy themselves by inspection, searches, enquiries and full survey as to the correctness of each statement. Any areas, measurements or distances quoted are approximate and should not be used to value a property or be the basis of any sale or let.

Copyright Morriarti Photography & Design LTD

This floorplan is for illustration purposes only and is not to scale. The position and size of doors, windows, appliances and other features are approximate.