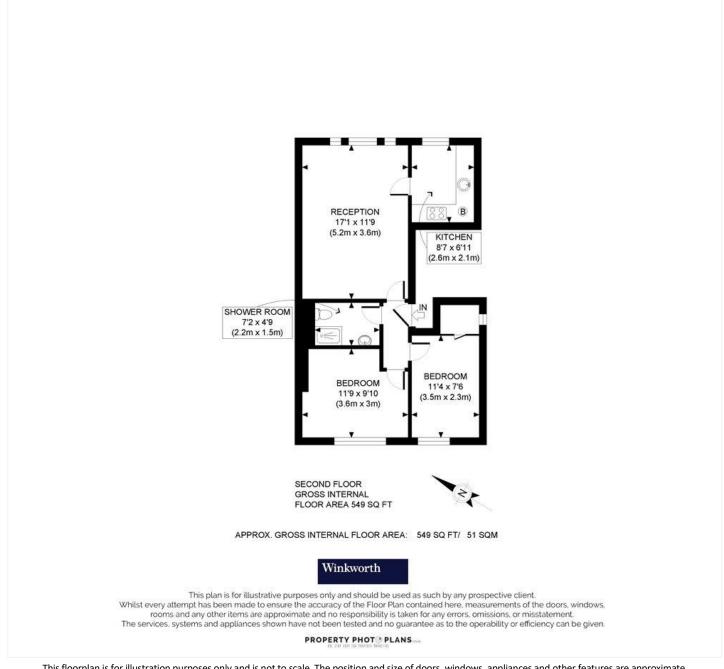

#### **DESCRIPTION:**

This bright, two-bedroom apartment occupies the second floor of a period building and features a very spacious reception room of over 17 feet opening to well-appointed, cool, white kitchen with metro tiled splash backs and wood surfaces. To the rear of the property are two peacefully appointed bedrooms looking over the gardens to the rear and a sleek, white bathroom.

This floorplan is for illustration purposes only and is not to scale. The position and size of doors, windows, appliances and other features are approximate.

Notting Hill Sales | 0207 727 3227 | nottinghill@winkworth.co.uk