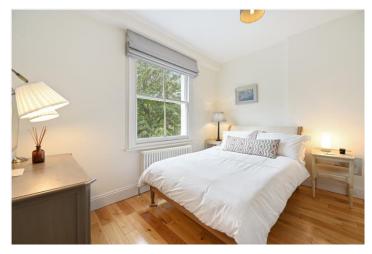

#### **DESCRIPTION:**

This bright, two-bedroom apartment occupies the second floor of a period building and features a very spacious reception room of over 17 feet opening to well-appointed, cool, white kitchen with metro tiled splash backs and wood surfaces. To the rear of the property are two peacefully appointed bedrooms looking over the gardens to the rear and a sleek, white bathroom.