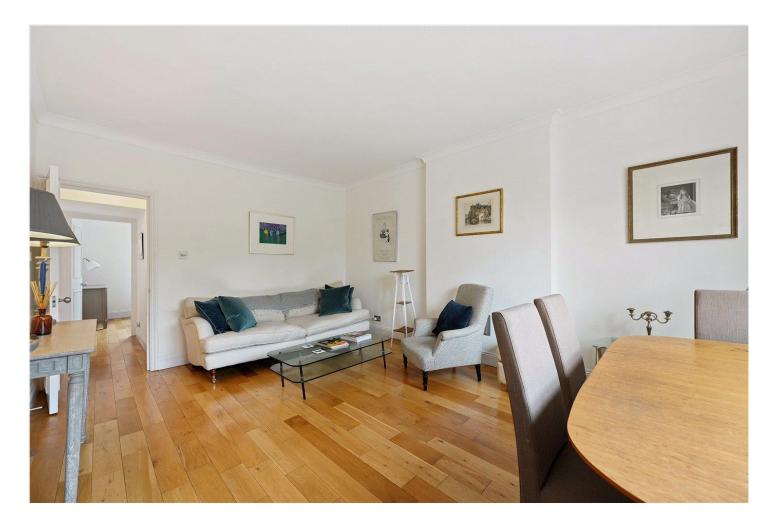

#### **DESCRIPTION:**

This bright, two-bedroom apartment occupies the second floor of a period building and features a very spacious reception room of over 17 feet opening to well-appointed, cool, white kitchen with metro tiled splash backs and wood surfaces. To the rear of the property are two peacefully appointed bedrooms looking over the gardens to the rear and a sleek, white bathroom.