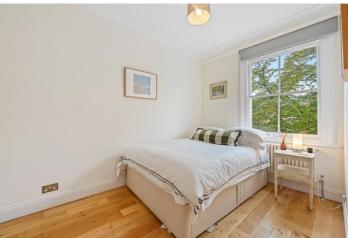

#### **DESCRIPTION:**

This bright, two-bedroom apartment occupies the second floor of a period building and features a very spacious reception room of over 17 feet opening to well-appointed, cool, white kitchen with metro tiled splash backs and wood surfaces. To the rear of the property are two peacefully appointed bedrooms looking over the gardens to the rear and a sleek, white bathroom.