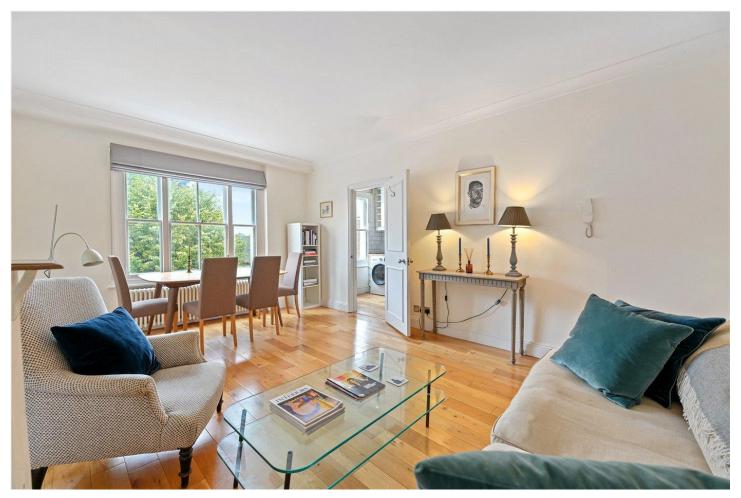

#### **DESCRIPTION:**

This bright, two-bedroom apartment occupies the second floor of a period building and features a very spacious reception room of over 17 feet opening to well-appointed, cool, white kitchen with metro tiled splash backs and wood surfaces. To the rear of the property are two peacefully appointed bedrooms looking over the gardens to the rear and a sleek, white bathroom.