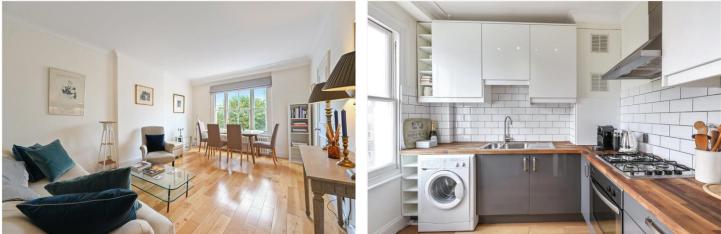

#### **DESCRIPTION:**

This bright, two-bedroom apartment occupies the second floor of a period building and features a very spacious reception room of over 17 feet opening to well-appointed, cool, white kitchen with metro tiled splash backs and wood surfaces. To the rear of the property are two peacefully appointed bedrooms looking over the gardens to the rear and a sleek, white bathroom.