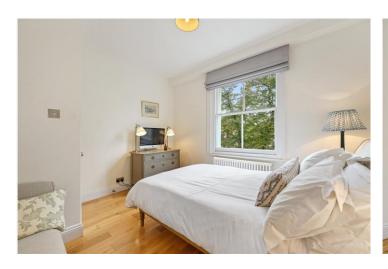

#### **DESCRIPTION:**

This bright, two-bedroom apartment occupies the second floor of a period building and features a very spacious reception room of over 17 feet opening to well-appointed, cool, white kitchen with metro tiled splash backs and wood surfaces. To the rear of the property are two peacefully appointed bedrooms looking over the gardens to the rear and a sleek, white bathroom.