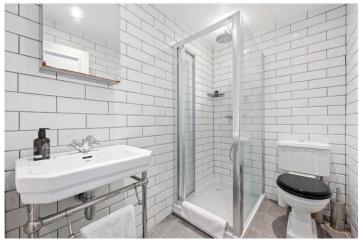

#### **DESCRIPTION:**

This bright, two-bedroom apartment occupies the second floor of a period building and features a very spacious reception room of over 17 feet opening to well-appointed, cool, white kitchen with metro tiled splash backs and wood surfaces. To the rear of the property are two peacefully appointed bedrooms looking over the gardens to the rear and a sleek, white bathroom.