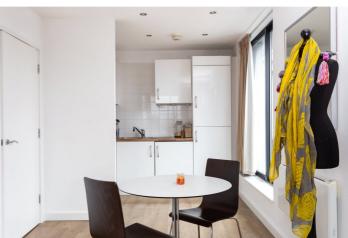

## **DESCRIPTION:**

A large penthouse studio apartment with stunning city views that receives a huge amount of natural light due to is position in the building and from being dual aspect.

This contemporary apartment also benefits from a large terrace, floor to ceiling windows, a spacious living area, modern kitchen, modern bathroom suite and wooden flooring. The property is situated in a well-maintained block that is less than 10 minutes from Aldgate East and Whitechapel tube Stations.

The apartment is offered furnished and is perfect for city professionals due to its excellent decor, city views and ultra-convenient location.

Winkworth