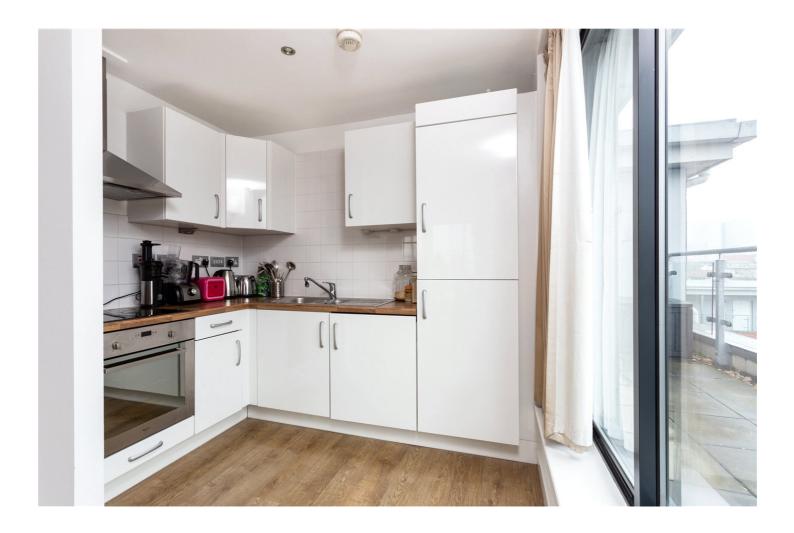

## **DESCRIPTION:**

A large penthouse studio apartment with stunning city views that receives a huge amount of natural light due to is position in the building and from being dual aspect.

This contemporary apartment also benefits from a large terrace, floor to ceiling windows, a spacious living area, modern kitchen, modern bathroom suite and wooden flooring. The property is situated in a well-maintained block that is less than 10 minutes from Aldgate East and Whitechapel tube Stations.

The apartment is offered furnished and is perfect for city professionals due to its excellent decor, city views and ultra-convenient location.

Winkworth