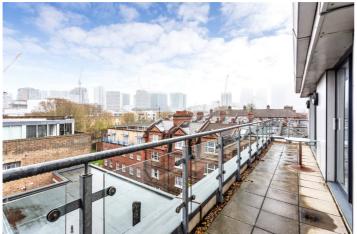

# SPACIOUS PENTHOUSE STUDIO APARTMENT WITH A LARGE PRIVATE TERRACE AND OUTSTANDING CITY VIEWS

## **DESCRIPTION:**

A large penthouse studio apartment with stunning city views that receives a huge amount of natural light due to is position in the building and from being dual aspect.

This contemporary apartment also benefits from a large terrace, floor to ceiling windows, a spacious living area, modern kitchen, modern bathroom suite and wooden flooring. The property is situated in a well-maintained block that is less than 10 minutes from Aldgate East and Whitechapel tube Stations.