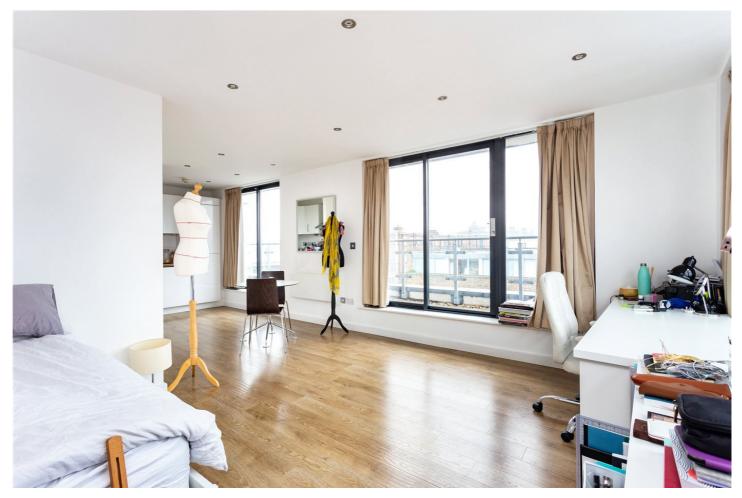

## **DESCRIPTION:**

A large penthouse studio apartment with stunning city views that receives a huge amount of natural light due to is position in the building and from being dual aspect.

This contemporary apartment also benefits from a large terrace, floor to ceiling windows, a spacious living area, modern kitchen, modern bathroom suite and wooden flooring. The property is situated in a well-maintained block that is less than 10 minutes from Aldgate East and Whitechapel tube Stations.

The apartment is offered furnished and is perfect for city professionals due to its excellent decor, city views and ultra-convenient location.

Winkworth