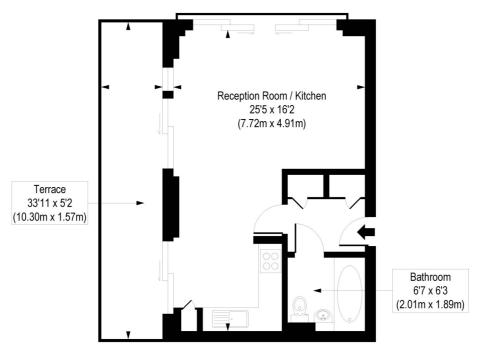

## Greatorex Street, E1

Approx. Gross Internal Floor Area 408 sq. ft / 37.91 sq. m

Fifth Floor

COMPLIANT WITH RICS CODE OF MEASURING PRACTICE: Floorplan is for illustrative purposes only and is not to scale. Every attempt has been made to ensure the accuracy of the floorplan shown, however all measurements, futures, fittings and data shown are an approximate interpretation for illustrative purposes only. Liability for errors, omissions or mis-statement through negligence or otherwise is hereby excluded.

This floorplan is for illustration purposes only and is not to scale. The position and size of doors, windows, appliances and other features are approximate.

Shoreditch | 020 7749 7650 | shoreditch@winkworth.co.uk