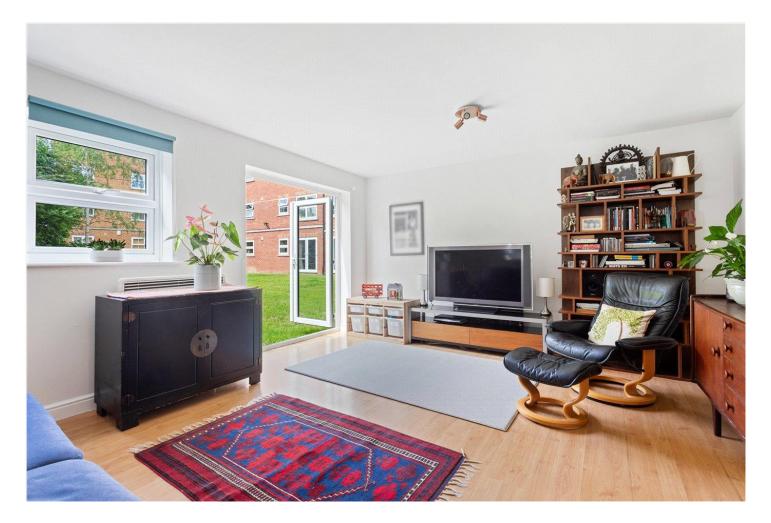

#### **DESCRIPTION:**

This ground floor flat is remarkably spacious and immaculately presented. Upon entry, you are welcomed into a generous hallway with ample storage. The bright reception room features double doors leading to a large communal garden. The modern kitchen includes a breakfast bar, and the bathroom boasts contemporary fixtures and fittings. There are two double bedrooms; the first bedroom benefits from a large built-in wardrobe, while the master bedroom features a modern en suite bathroom. The property also benefits from residents' off-street parking and comes with a share of the freehold.