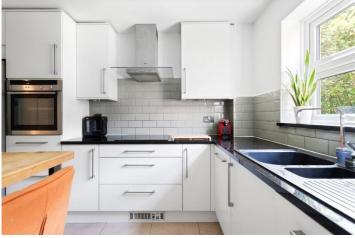

#### **DESCRIPTION:**

This ground floor flat is remarkably spacious and immaculately presented. Upon entry, you are welcomed into a generous hallway with ample storage. The bright reception room features double doors leading to a large communal garden. The modern kitchen includes a breakfast bar, and the bathroom boasts contemporary fixtures and fittings. There are two double bedrooms; the first bedroom benefits from a large built-in wardrobe, while the master bedroom features a modern en suite bathroom. The property also benefits from residents' off-street parking and comes with a share of the freehold.