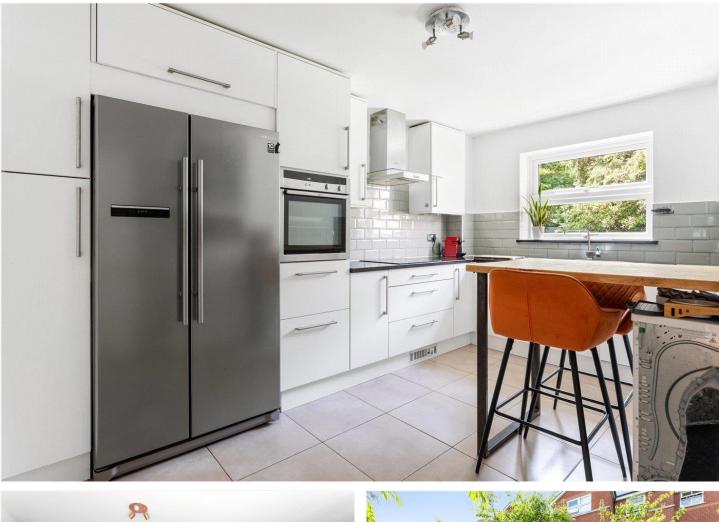

#### **DESCRIPTION:**

This ground floor flat is remarkably spacious and immaculately presented. Upon entry, you are welcomed into a generous hallway with ample storage. The bright reception room features double doors leading to a large communal garden. The modern kitchen includes a breakfast bar, and the bathroom boasts contemporary fixtures and fittings. There are two double bedrooms; the first bedroom benefits from a large built-in wardrobe, while the master bedroom features a modern en suite bathroom. The property also benefits from residents' off-street parking and comes with a share of the freehold.