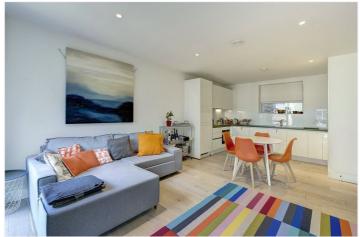

## **DESCRIPTION:**

A stylish one bedroom apartment which forms part of a modern development in Ladbroke Grove.

The 553 sq. ft. apartment includes a fully integrated kitchen, large double bedroom with fitted wardrobes, larger than average immaculate bathroom and sizable balcony overlooking fabulous communal gardens. Addional benefits include concierge.