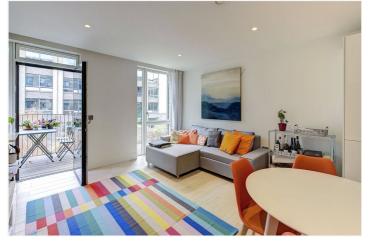

## **DESCRIPTION:**

A stylish one bedroom apartment which forms part of a modern development in Ladbroke Grove.

The 553 sq. ft. apartment includes a fully integrated kitchen, large double bedroom with fitted wardrobes, larger than average immaculate bathroom and sizable balcony overlooking fabulous communal gardens. Addional benefits include concierge.

## **AT A GLANCE**

- Modern One Bedroom Flat
- Private Balcony
- Fully Integrated Kitchen
- Views of Fantastic Communal Gardens
- Concierge
- Possibility of Renting a Parking Space
- 553 Square Feet
- EPC Rating B