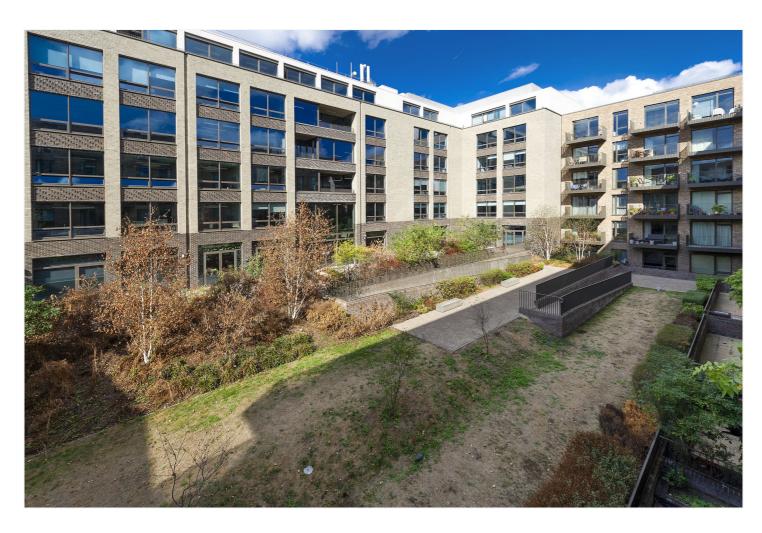

## **DESCRIPTION:**

A stylish one bedroom apartment which forms part of a modern development in Ladbroke Grove.

The 553 sq. ft. apartment includes a fully integrated kitchen, large double bedroom with fitted wardrobes, larger than average immaculate bathroom and sizable balcony overlooking fabulous communal gardens. Addional benefits include concierge.

## **AT A GLANCE**

- Modern One Bedroom Flat
- Private Balcony
- Fully Integrated Kitchen
- Views of Fantastic Communal Gardens
- Concierge
- Possibility of Renting a Parking Space
- 553 Square Feet
- EPC Rating B