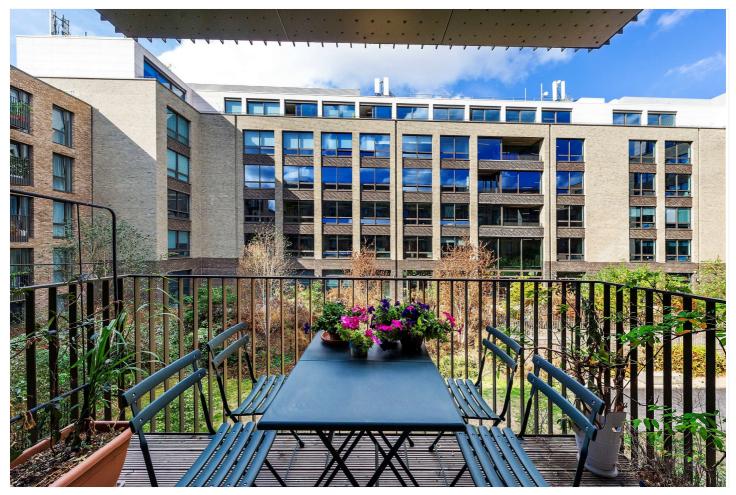

## **DESCRIPTION:**

A stylish one bedroom apartment which forms part of a modern development in Ladbroke Grove.

The 553 sq. ft. apartment includes a fully integrated kitchen, large double bedroom with fitted wardrobes, larger than average immaculate bathroom and sizable balcony overlooking fabulous communal gardens. Addional benefits include concierge.

## **AT A GLANCE**

- Modern One Bedroom Flat
- Private Balcony
- Fully Integrated Kitchen
- Views of Fantastic Communal Gardens
- Concierge
- Possibility of Renting a Parking Space
- 553 Square Feet
- EPC Rating B