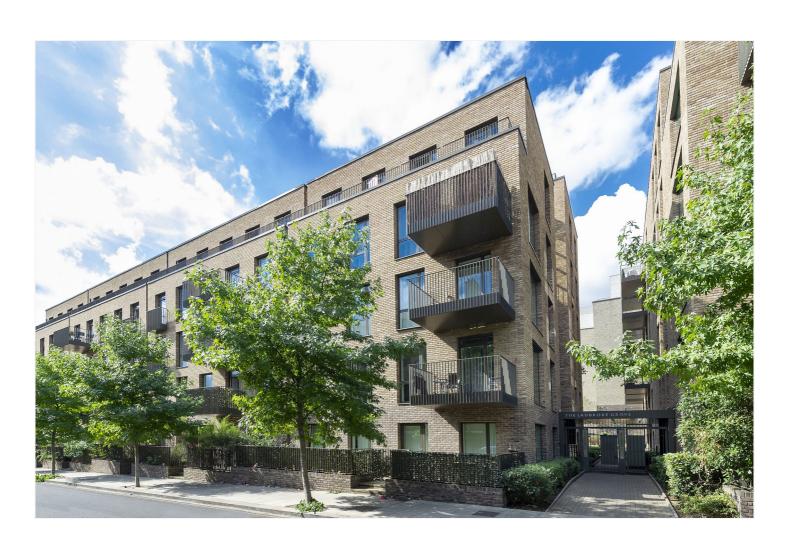

## **DESCRIPTION:**

A stylish one bedroom apartment which forms part of a modern development in Ladbroke Grove.

The 553 sq. ft. apartment includes a fully integrated kitchen, large double bedroom with fitted wardrobes, larger than average immaculate bathroom and sizable balcony overlooking fabulous communal gardens. Addional benefits include concierge.

The development is located close the trendy Golborne Road and Portobello Road and within walking distance of Ladbroke Grove Underground Station (Hammersmith & City & Circle lines). EPC Rating B.