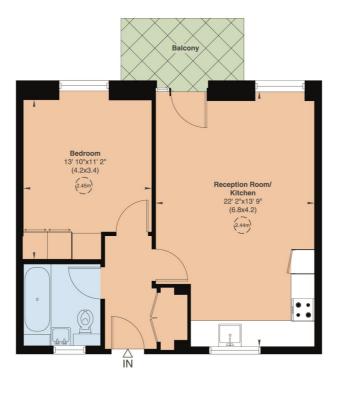

## Atrium Apartments, 12 West Row, W10

Gross internal area (approx.) 51 Sq m (553 Sq ft) For identification only, Not to Scale capital 020 86717722

Second Floor

Not to scale, for guidance only and must not be relied upon as a statement of fact. All measurements and areas are approximate only (and have been prepared in accordance with the current edition of the RICS Code of Measuring Practice).

This floorplan is for illustration purposes only and is not to scale. The position and size of doors, windows, appliances and other features are approximate.

Tenure: Leasehold

Term: Expires - 3014

Service Charge: £3000 per annum