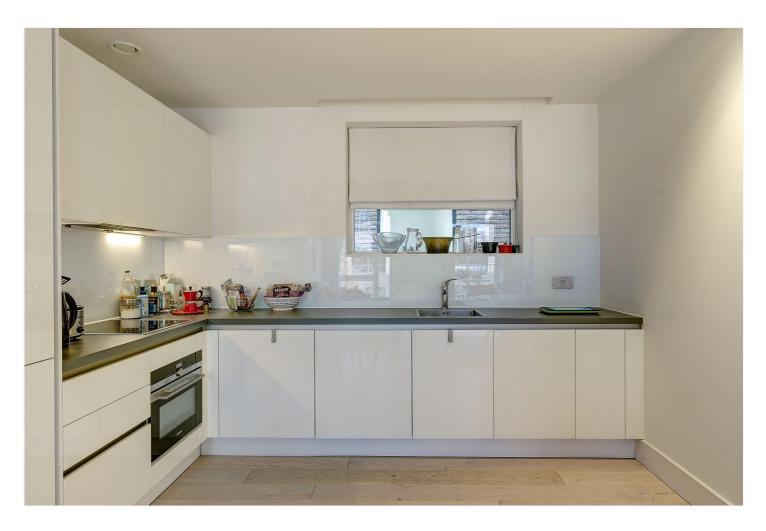

## **DESCRIPTION:**

A stylish one bedroom apartment which forms part of a modern development in Ladbroke Grove.

The 553 sq. ft. apartment includes a fully integrated kitchen, large double bedroom with fitted wardrobes, larger than average immaculate bathroom and sizable balcony overlooking fabulous communal gardens. Addional benefits include concierge.